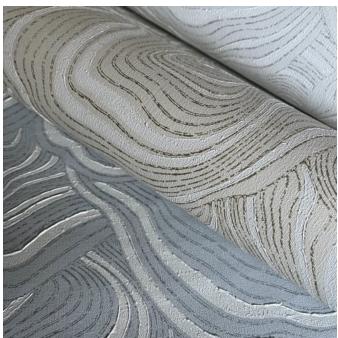

# **CARVED IN STONE**

Wallcoverings » Commercial Wallcoverings

Wallcoverings » Commercial Wallcoverings

Inspired by natural motion and flow within earthen layers with sculptural pearlescent inks complementing its rugged texture

| ✓ Bleach Cleanable        | ✓ Anti-Microbial                                                                                                                                                                                                                                                                                                                    |
|---------------------------|-------------------------------------------------------------------------------------------------------------------------------------------------------------------------------------------------------------------------------------------------------------------------------------------------------------------------------------|
| Description               | The design focus on natural inspirations turns to the forest floor and the layers of earth to bring motion and pattern back to their purest form. Incorporating textural mineral shimmer and muted burnished finishes add elegant reflections and soft glimmer to balance the irregularities and nuances inherent in organic forms. |
| Composition               | Vinyl face on a non-woven backing (452 g/m²)                                                                                                                                                                                                                                                                                        |
| Pattern Repeat Size       | 64 cm V                                                                                                                                                                                                                                                                                                                             |
| Roll Size                 | 68.6cm wide x 8.2m - Available by the full roll only                                                                                                                                                                                                                                                                                |
| Weight                    | 452 g/m²                                                                                                                                                                                                                                                                                                                            |
| Fire Rating               | Tested in accordance with AS ISO 9705 2003 for the purpose of determining the Group Number classification as required by the Building Code of Australia for the control of fire spread on interior wall and ceiling linings.  The result achieved was: Classification - Group 2 Specific Extinction - Less than 250m²/kg            |
| Lead Time                 | <ul> <li>2-weeks (approx.) from Wednesday, subject to stock availability.</li> <li>Additional 1-week for Western Australia.</li> <li>Express delivery is available subject to a surcharge. Contact Baresque for details and pricing.</li> </ul>                                                                                     |
| Suggested<br>Installation | Non-reverse hang alternate drops/straight across match/overlap and double cut.  Baresque recommends and supplies Roman brand adhesives and primers.                                                                                                                                                                                 |