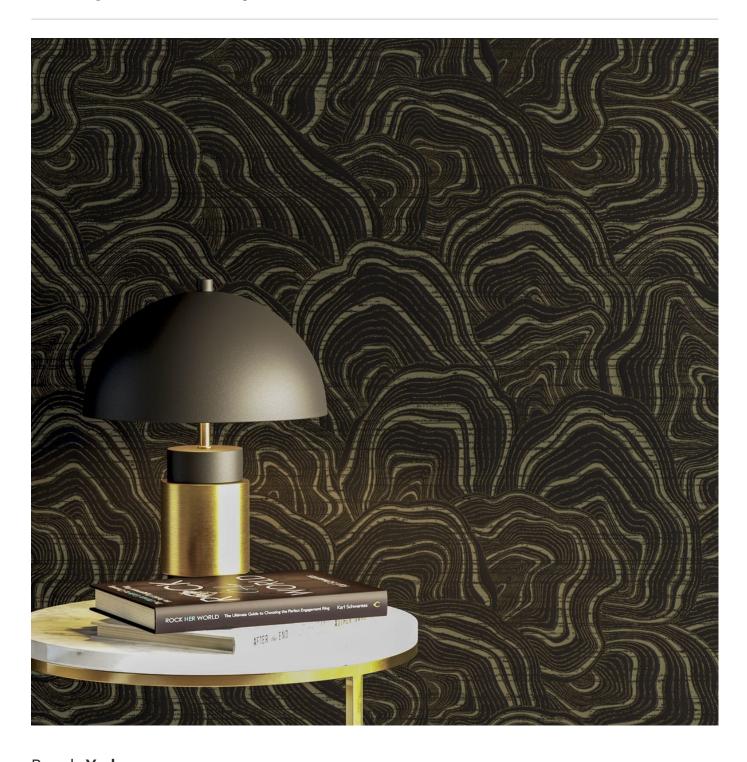

# **CARVED IN STONE**

Wallcoverings » Commercial Wallcoverings

Wallcoverings » Commercial Wallcoverings

Inspired by natural motion and flow within earthen layers with sculptural pearlescent inks complementing its rugged texture

| ✓ Bleach Cleanable        | ✓ Anti-Microbial                                                                                                                                                                                                                                                                                                                    |
|---------------------------|-------------------------------------------------------------------------------------------------------------------------------------------------------------------------------------------------------------------------------------------------------------------------------------------------------------------------------------|
| Description               | The design focus on natural inspirations turns to the forest floor and the layers of earth to bring motion and pattern back to their purest form. Incorporating textural mineral shimmer and muted burnished finishes add elegant reflections and soft glimmer to balance the irregularities and nuances inherent in organic forms. |
| Composition               | Vinyl face on a non-woven backing (452 g/m²)                                                                                                                                                                                                                                                                                        |
| Pattern Repeat Size       | 64 cm V                                                                                                                                                                                                                                                                                                                             |
| Roll Size                 | 68.6cm wide x 8.2m - Available by the full roll only                                                                                                                                                                                                                                                                                |
| Weight                    | 452 g/m²                                                                                                                                                                                                                                                                                                                            |
| Fire Rating               | Tested in accordance with AS ISO 9705 2003 for the purpose of determining the Group Number classification as required by the Building Code of Australia for the control of fire spread on interior wall and ceiling linings.  The result achieved was: Classification - Group 2 Specific Extinction - Less than 250m²/kg            |
| Lead Time                 | <ul> <li>2-weeks (approx.) from Wednesday, subject to stock availability.</li> <li>Additional 1-week for Western Australia.</li> <li>Express delivery is available subject to a surcharge. Contact Baresque for details and pricing.</li> </ul>                                                                                     |
| Suggested<br>Installation | Non-reverse hang alternate drops/straight across match/overlap and double cut.  Baresque recommends and supplies Roman brand adhesives and primers.                                                                                                                                                                                 |