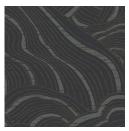

# **CARVED IN STONE**

Wallcoverings » Commercial Wallcoverings

Wallcoverings » Commercial Wallcoverings

Inspired by natural motion and flow within earthen layers with sculptural pearlescent inks complementing its rugged texture

| ✓ Bleach Cleanable        | ✓ Anti-Microbial                                                                                                                                                                                                                                                                                                                    |
|---------------------------|-------------------------------------------------------------------------------------------------------------------------------------------------------------------------------------------------------------------------------------------------------------------------------------------------------------------------------------|
| Description               | The design focus on natural inspirations turns to the forest floor and the layers of earth to bring motion and pattern back to their purest form. Incorporating textural mineral shimmer and muted burnished finishes add elegant reflections and soft glimmer to balance the irregularities and nuances inherent in organic forms. |
| Composition               | Vinyl face on a non-woven backing (452 g/m²)                                                                                                                                                                                                                                                                                        |
| Pattern Repeat Size       | 64 cm V                                                                                                                                                                                                                                                                                                                             |
| Roll Size                 | 68.6cm wide x 8.2m - Available by the full roll only                                                                                                                                                                                                                                                                                |
| Weight                    | 452 g/m²                                                                                                                                                                                                                                                                                                                            |
| Fire Rating               | Tested in accordance with AS ISO 9705 2003 for the purpose of determining the Group Number classification as required by the Building Code of Australia for the control of fire spread on interior wall and ceiling linings.  The result achieved was: Classification - Group 2 Specific Extinction - Less than 250m²/kg            |
| Lead Time                 | <ul> <li>2-weeks (approx.) from Wednesday, subject to stock availability.</li> <li>Additional 1-week for Western Australia.</li> <li>Express delivery is available subject to a surcharge. Contact Baresque for details and pricing.</li> </ul>                                                                                     |
| Suggested<br>Installation | Non-reverse hang alternate drops/straight across match/overlap and double cut.  Baresque recommends and supplies Roman brand adhesives and primers.                                                                                                                                                                                 |