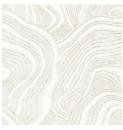

# **CARVED IN STONE**

Wallcoverings » Commercial Wallcoverings

Wallcoverings » Commercial Wallcoverings

Inspired by natural motion and flow within earthen layers with sculptural pearlescent inks complementing its rugged texture

| ✓ Bleach Cleanable        | ✓ Anti-Microbial                                                                                                                                                                                                                                                                                                                    |
|---------------------------|-------------------------------------------------------------------------------------------------------------------------------------------------------------------------------------------------------------------------------------------------------------------------------------------------------------------------------------|
| Description               | The design focus on natural inspirations turns to the forest floor and the layers of earth to bring motion and pattern back to their purest form. Incorporating textural mineral shimmer and muted burnished finishes add elegant reflections and soft glimmer to balance the irregularities and nuances inherent in organic forms. |
| Composition               | Vinyl face on a non-woven backing (452 g/m²)                                                                                                                                                                                                                                                                                        |
| Pattern Repeat Size       | 64 cm V                                                                                                                                                                                                                                                                                                                             |
| Roll Size                 | 68.6cm wide x 8.2m - Available by the full roll only                                                                                                                                                                                                                                                                                |
| Weight                    | 452 g/m²                                                                                                                                                                                                                                                                                                                            |
| Fire Rating               | Tested in accordance with AS ISO 9705 2003 for the purpose of determining the Group Number classification as required by the Building Code of Australia for the control of fire spread on interior wall and ceiling linings.  The result achieved was: Classification - Group 2 Specific Extinction - Less than 250m²/kg            |
| Lead Time                 | <ul> <li>2-weeks (approx.) from Wednesday, subject to stock availability.</li> <li>Additional 1-week for Western Australia.</li> <li>Express delivery is available subject to a surcharge. Contact Baresque for details and pricing.</li> </ul>                                                                                     |
| Suggested<br>Installation | Non-reverse hang alternate drops/straight across match/overlap and double cut.  Baresque recommends and supplies Roman brand adhesives and primers.                                                                                                                                                                                 |