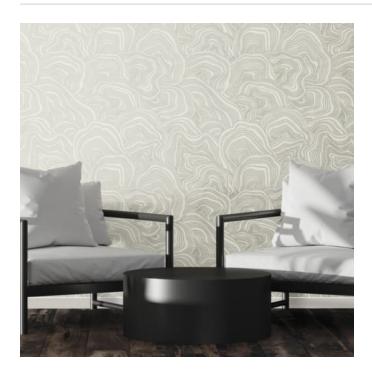

# **CARVED IN STONE**

Wallcoverings » Commercial Wallcoverings

Wallcoverings » Commercial Wallcoverings

Inspired by natural motion and flow within earthen layers with sculptural pearlescent inks complementing its rugged texture

| ✓ Bleach Cleanable        | ✓ Anti-Microbial                                                                                                                                                                                                                                                                                                                    |
|---------------------------|-------------------------------------------------------------------------------------------------------------------------------------------------------------------------------------------------------------------------------------------------------------------------------------------------------------------------------------|
| Description               | The design focus on natural inspirations turns to the forest floor and the layers of earth to bring motion and pattern back to their purest form. Incorporating textural mineral shimmer and muted burnished finishes add elegant reflections and soft glimmer to balance the irregularities and nuances inherent in organic forms. |
| Composition               | Vinyl face on a non-woven backing (452 g/m²)                                                                                                                                                                                                                                                                                        |
| Pattern Repeat Size       | 64 cm V                                                                                                                                                                                                                                                                                                                             |
| Roll Size                 | 68.6cm wide x 8.2m - Available by the full roll only                                                                                                                                                                                                                                                                                |
| Weight                    | 452 g/m²                                                                                                                                                                                                                                                                                                                            |
| Fire Rating               | Tested in accordance with AS ISO 9705 2003 for the purpose of determining the Group Number classification as required by the Building Code of Australia for the control of fire spread on interior wall and ceiling linings.  The result achieved was: Classification - Group 2 Specific Extinction - Less than 250m²/kg            |
| Lead Time                 | <ul> <li>2-weeks (approx.) from Wednesday, subject to stock availability.</li> <li>Additional 1-week for Western Australia.</li> <li>Express delivery is available subject to a surcharge. Contact Baresque for details and pricing.</li> </ul>                                                                                     |
| Suggested<br>Installation | Non-reverse hang alternate drops/straight across match/overlap and double cut.  Baresque recommends and supplies Roman brand adhesives and primers.                                                                                                                                                                                 |