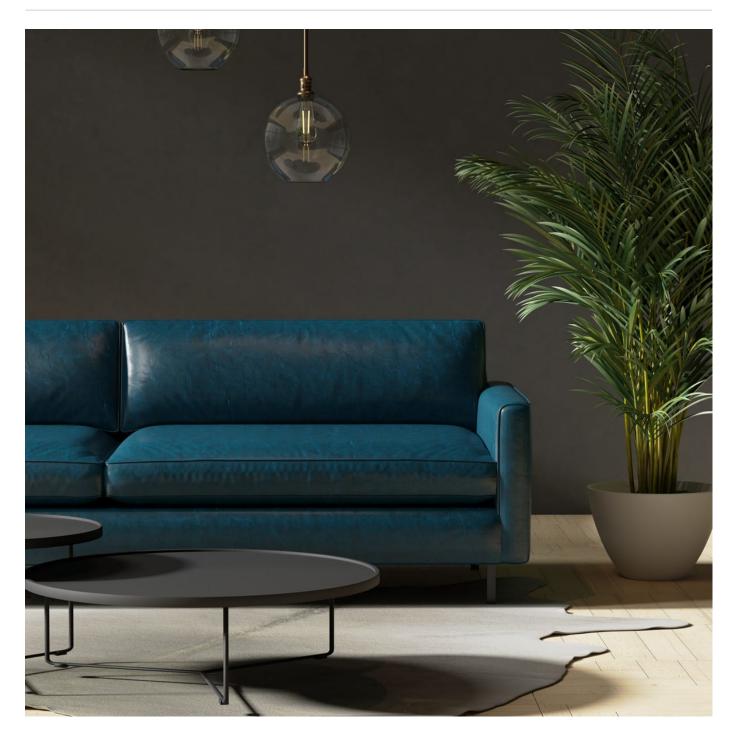

# CLUB

Brand: United Fabrics

Applications: **Upholstery** 

## **CLUB**

Club is an ink resistant faux leather that's bleach cleanable and antimicrobial. Available in 25 colourways

| <ul><li>✓ Ink Resistant</li><li>✓ Anti-Bacterial</li></ul> | ✓ Bleach Cleanable                                                                                                                                                                                                                                                                                     | ✓ Anti-Microbial |
|------------------------------------------------------------|--------------------------------------------------------------------------------------------------------------------------------------------------------------------------------------------------------------------------------------------------------------------------------------------------------|------------------|
| Description                                                | Club is a faux leather upholstery that is ink resistant and designed to repel and resist the absorption of ink or other liquid substances, helping to maintain the appearance and longevity of the material. It's ideal for environments such as offices, educational institutions, and public spaces. |                  |
| Composition                                                | 100% PVC on 100% Polyester Backing.                                                                                                                                                                                                                                                                    |                  |
| Roll Size                                                  | 137cm wide x 27.4m - Available by the lineal metre                                                                                                                                                                                                                                                     |                  |
| Weight                                                     | 1065 g/m²                                                                                                                                                                                                                                                                                              |                  |
| Abrasion                                                   | 100,000 double rubs (ASTM D4157)                                                                                                                                                                                                                                                                       |                  |
| Fire Rating                                                | Tested in accordance with AS1530.3  Spread of Flame Index - 0  Smoke Developed Index - 5                                                                                                                                                                                                               |                  |
| Lead Time                                                  | <ul> <li>2-weeks (approx.) from Wednesday, subject to stock availability.</li> <li>Additional 1-week for Western Australia.</li> <li>Express delivery is available subject to a surcharge. Contact Baresque for details and pricing.</li> </ul>                                                        |                  |