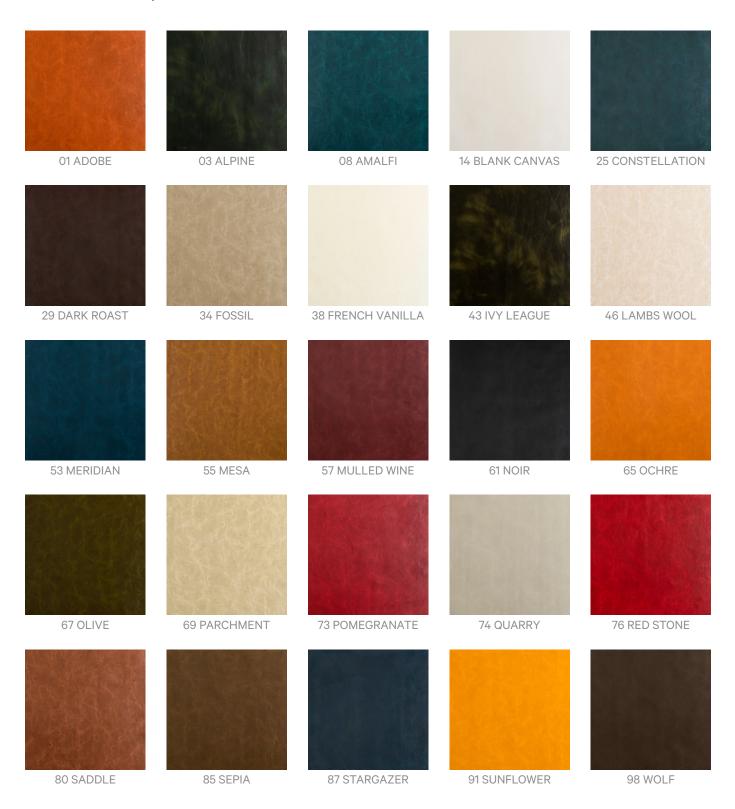

a non-abrasive cleaner. Rinse wit fresh water and wipe dy with a clean cloth.

STEP 3: Healthcare (Blood - Urine - Iodine - Betadine)

Clean / Disinfect the soiled area with a 10% solution of household bleach and 90% water.

It is important to rinse the cleaned area with fresh water after applying the bleach solution. Wipe dry with a clean cloth.

STEP 4: Difficult Stains (Eye Shadow / Mascara - Lipstick - Crayon - Grease - Mustard - Motor Oil)

Clean the soiled area with a 50% solution of Isopropyl Alcohol (Rubbing Alcohol) and water.

It is important to rinse the cleaned area with fresh water after applying the alcohol solution. Wipe dry with a clean cloth.

#### Warranty

2-year warranty. Visit baresque.com.au/warranty for complete details.



### **CLUB**

### Colour & Finish Options