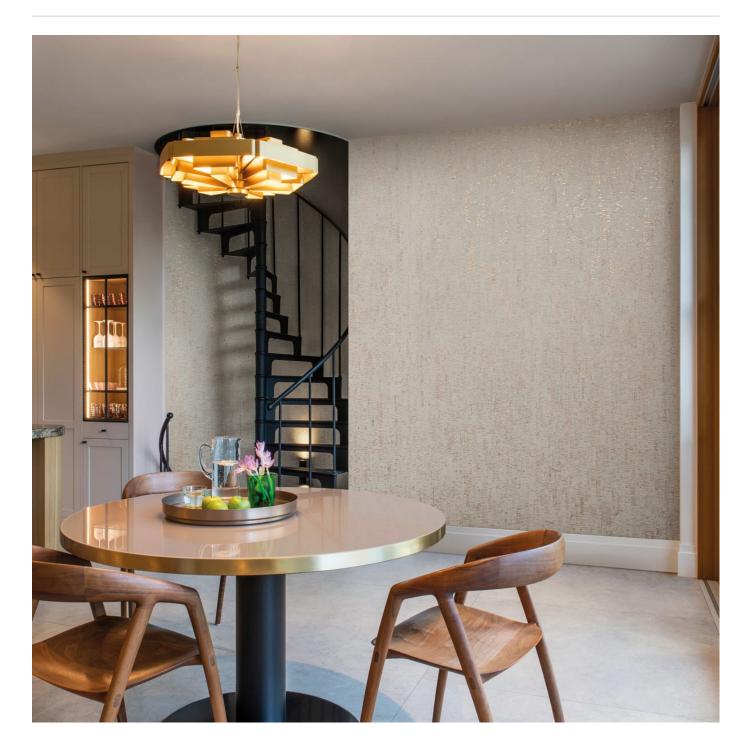

#### Calligraphy is a Omexco classic design revisited in a new symphony of nature-inspired colours.

| ✓ Light Resistant  | ✓ Ecological                                                                                                                                                                                                                       | ✓ Seamless Joins                                                                                       |
|--------------------|------------------------------------------------------------------------------------------------------------------------------------------------------------------------------------------------------------------------------------|--------------------------------------------------------------------------------------------------------|
| Description        | Omexco's latest collection CASCA encapsulates the passion for the most exquisite gifts that nature has to offer.                                                                                                                   |                                                                                                        |
|                    | A curated selection of the most stunning variations of mulberry ad cork oak barks is showcased page after page, exposing the richly sensuous experience of these soft and matt natural textures.                                   |                                                                                                        |
|                    | Playing into the irregular and authentic quality of materials, artisans are able to give shape to inspire designers.                                                                                                               |                                                                                                        |
|                    |                                                                                                                                                                                                                                    | s use prolongs the tree's longevity - reflects our<br>uous industry and allows us to honour our        |
|                    |                                                                                                                                                                                                                                    | rmonious palette of nature-inspired shades, where<br>life by bolder accents, like a lapis lazuli blue. |
| Composition        | Cork                                                                                                                                                                                                                               |                                                                                                        |
| Environmental Info | The Omexco brand has a sustainable policy that limits their impact on the environment on different levels.                                                                                                                         |                                                                                                        |
|                    | Renewable energy is used for the production process and the company opts for non-harmful base, renewable materials such as cork or recycled sari silk and recycled fibres are used as much as possible.                            |                                                                                                        |
|                    | Omexco has a long history of being eco-conscious trying to reduce waste by custom cutting every order and obtaining certificates for sustainable forestry.                                                                         |                                                                                                        |
| Roll Size          | 91cm wide - Available by the lineal metre                                                                                                                                                                                          |                                                                                                        |
| Weight             | Approx. 202 g/m2                                                                                                                                                                                                                   |                                                                                                        |
| Fire Rating        | Tested in accordance with AS ISO 9705 2003 for the purpose of determining the<br>Group Number classification as required by the Building Code of<br>Australia for the control of fire spread on interior wall and ceiling linings. |                                                                                                        |
|                    | The result achieved was:<br>Classification - Group 2<br>Specific Extinction - Less than 250m²/kg                                                                                                                                   |                                                                                                        |