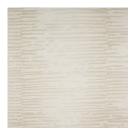

## **ON WATER**

Wallcoverings » Commercial Wallcoverings

On Water features an elegant design of gentle waves and ripples, reminiscent of a serene lake or calm ocean. Available in 8 colourways.

| ✓ Mildew Resistant        | ✓ Bleach Cleanable                                                                                                                                                                                                                                  |
|---------------------------|-----------------------------------------------------------------------------------------------------------------------------------------------------------------------------------------------------------------------------------------------------|
| Description               | Inspired by the fluidity and tranquillity of water, On Water aims to bring the calming and rejuvenating elements of water into interior spaces, creating a soothing atmosphere for offices, hotels, healthcare facilities, and commercial settings. |
| Pattern Repeat Size       | 83.8 cm V 132 cm H                                                                                                                                                                                                                                  |
| Lead Time                 | • 2-weeks (approx.) from Wednesday, subject to stock availability.                                                                                                                                                                                  |
|                           | Additional 1-week for Western Australia.                                                                                                                                                                                                            |
|                           | <ul> <li>Express delivery is available subject to a surcharge. Contact Baresque for details<br/>and pricing.</li> </ul>                                                                                                                             |
| Suggested<br>Installation | Non-reverse hang alternate drops/straight across match/overlap and double cut.                                                                                                                                                                      |
|                           | Baresque recommends and supplies Roman brand adhesives and primers.                                                                                                                                                                                 |
| Care Instructions         | Use cloth with any of the following in preferred order of use:                                                                                                                                                                                      |
|                           | 1: Clear warm water                                                                                                                                                                                                                                 |
|                           | 2: Mild solution of liquid detergent and warm water                                                                                                                                                                                                 |
|                           | 3: Isopropyl Alcohol (a.k.a. rubbing alcohol)                                                                                                                                                                                                       |
|                           | Remove any detergent with a clean, damp cloth. Gently pat dry.                                                                                                                                                                                      |
|                           | For more difficult stains, dampen a soft white cloth with a solution of household bleach (10% bleach / 90% water). Rub gently.                                                                                                                      |
|                           | Rinse with a water dampened cloth to remove bleach concentration.                                                                                                                                                                                   |
|                           | Do not use solvent based or concentrated abrasive cleaning agents, lacquer thinners or nail polish remover as these may cause discolouration over a period of time.                                                                                 |
|                           | Always test in an inconspicuous area first.                                                                                                                                                                                                         |
|                           | If care instructions don't deliver the expected results, cease cleaning method immediately and contact Baresque for assistance.                                                                                                                     |

## COLOURWAY CARD

2321--01 HIGHNOON

2321-02 RIPTIDE

2321-03 WINTER RIVER

2321-04 LAGOON AT NOON

2321-05 LIGHTEN UP

2321-06 RAIN PUDDLE

2321-07 TIDAL POOL