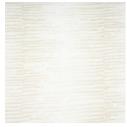

## **ON WATER**

Wallcoverings » Commercial Wallcoverings

On Water features an elegant design of gentle waves and ripples, reminiscent of a serene lake or calm ocean. Available in 8 colourways.

| ✓ Mildew Resistant        | ✓ Bleach Cleanable                                                                                                                                                                                                                                  |
|---------------------------|-----------------------------------------------------------------------------------------------------------------------------------------------------------------------------------------------------------------------------------------------------|
| Description               | Inspired by the fluidity and tranquillity of water, On Water aims to bring the calming and rejuvenating elements of water into interior spaces, creating a soothing atmosphere for offices, hotels, healthcare facilities, and commercial settings. |
| Pattern Repeat Size       | 83.8 cm V 132 cm H                                                                                                                                                                                                                                  |
| Lead Time                 | • 2-weeks (approx.) from Wednesday, subject to stock availability.                                                                                                                                                                                  |
|                           | Additional 1-week for Western Australia.                                                                                                                                                                                                            |
|                           | <ul> <li>Express delivery is available subject to a surcharge. Contact Baresque for details<br/>and pricing.</li> </ul>                                                                                                                             |
| Suggested<br>Installation | Non-reverse hang alternate drops/straight across match/overlap and double cut.                                                                                                                                                                      |
|                           | Baresque recommends and supplies Roman brand adhesives and primers.                                                                                                                                                                                 |
| Care Instructions         | Use cloth with any of the following in preferred order of use:                                                                                                                                                                                      |
|                           | 1: Clear warm water                                                                                                                                                                                                                                 |
|                           | 2: Mild solution of liquid detergent and warm water                                                                                                                                                                                                 |
|                           | 3: Isopropyl Alcohol (a.k.a. rubbing alcohol)                                                                                                                                                                                                       |
|                           | Remove any detergent with a clean, damp cloth. Gently pat dry.                                                                                                                                                                                      |
|                           | For more difficult stains, dampen a soft white cloth with a solution of household bleach (10% bleach / 90% water). Rub gently.                                                                                                                      |
|                           | Rinse with a water dampened cloth to remove bleach concentration.                                                                                                                                                                                   |
|                           | Do not use solvent based or concentrated abrasive cleaning agents, lacquer thinners or nail polish remover as these may cause discolouration over a period of time.                                                                                 |
|                           | Always test in an inconspicuous area first.                                                                                                                                                                                                         |
|                           | If care instructions don't deliver the expected results, cease cleaning method immediately and contact Baresque for assistance.                                                                                                                     |

## COLOURWAY CARD

2321--01 HIGHNOON

2321-02 RIPTIDE

2321-03 WINTER RIVER

2321-04 LAGOON AT NOON

2321-05 LIGHTEN UP

2321-06 RAIN PUDDLE

2321-07 TIDAL POOL