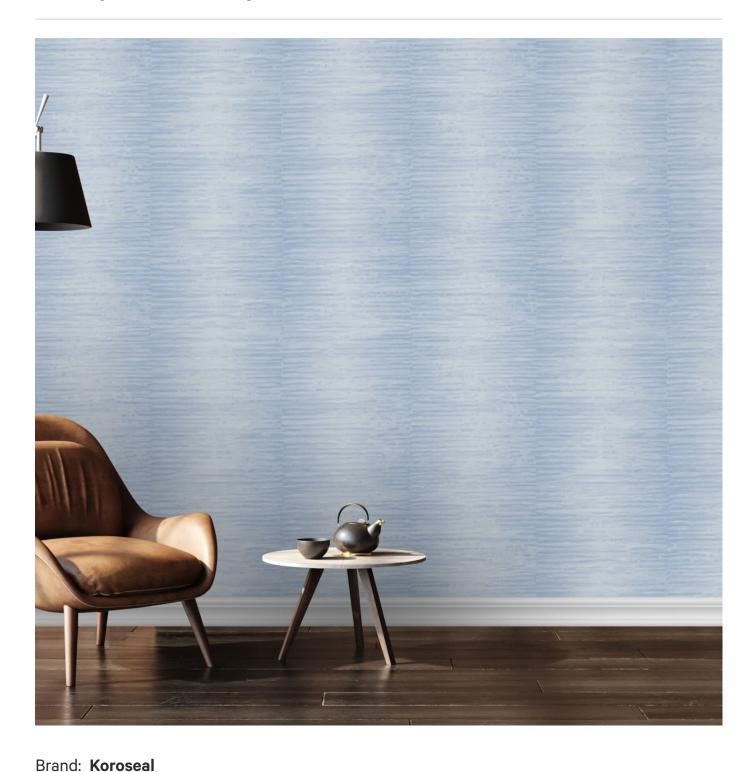

## **ON WATER**

Wallcoverings » Commercial Wallcoverings

On Water features an elegant design of gentle waves and ripples, reminiscent of a serene lake or calm ocean. Available in 8 colourways.

| ✓ Mildew Resistant        | ✓ Bleach Cleanable                                                                                                                                                                                                                                  |
|---------------------------|-----------------------------------------------------------------------------------------------------------------------------------------------------------------------------------------------------------------------------------------------------|
| Description               | Inspired by the fluidity and tranquillity of water, On Water aims to bring the calming and rejuvenating elements of water into interior spaces, creating a soothing atmosphere for offices, hotels, healthcare facilities, and commercial settings. |
| Pattern Repeat Size       | 83.8 cm V 132 cm H                                                                                                                                                                                                                                  |
| Lead Time                 | • 2-weeks (approx.) from Wednesday, subject to stock availability.                                                                                                                                                                                  |
|                           | Additional 1-week for Western Australia.                                                                                                                                                                                                            |
|                           | <ul> <li>Express delivery is available subject to a surcharge. Contact Baresque for details<br/>and pricing.</li> </ul>                                                                                                                             |
| Suggested<br>Installation | Non-reverse hang alternate drops/straight across match/overlap and double cut.                                                                                                                                                                      |
|                           | Baresque recommends and supplies Roman brand adhesives and primers.                                                                                                                                                                                 |
| Care Instructions         | Use cloth with any of the following in preferred order of use:                                                                                                                                                                                      |
|                           | 1: Clear warm water                                                                                                                                                                                                                                 |
|                           | 2: Mild solution of liquid detergent and warm water                                                                                                                                                                                                 |
|                           | 3: Isopropyl Alcohol (a.k.a. rubbing alcohol)                                                                                                                                                                                                       |
|                           | Remove any detergent with a clean, damp cloth. Gently pat dry.                                                                                                                                                                                      |
|                           | For more difficult stains, dampen a soft white cloth with a solution of household bleach (10% bleach / 90% water). Rub gently.                                                                                                                      |
|                           | Rinse with a water dampened cloth to remove bleach concentration.                                                                                                                                                                                   |
|                           | Do not use solvent based or concentrated abrasive cleaning agents, lacquer thinners or nail polish remover as these may cause discolouration over a period of time.                                                                                 |
|                           | Always test in an inconspicuous area first.                                                                                                                                                                                                         |
|                           | If care instructions don't deliver the expected results, cease cleaning method immediately and contact Baresque for assistance.                                                                                                                     |