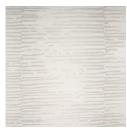

## **ON WATER**

Wallcoverings » Commercial Wallcoverings

On Water features an elegant design of gentle waves and ripples, reminiscent of a serene lake or calm ocean. Available in 8 colourways.

| ✓ Mildew Resistant        | ✓ Bleach Cleanable                                                                                                                                                                                                                                  |
|---------------------------|-----------------------------------------------------------------------------------------------------------------------------------------------------------------------------------------------------------------------------------------------------|
| Description               | Inspired by the fluidity and tranquillity of water, On Water aims to bring the calming and rejuvenating elements of water into interior spaces, creating a soothing atmosphere for offices, hotels, healthcare facilities, and commercial settings. |
| Pattern Repeat Size       | 83.8 cm V 132 cm H                                                                                                                                                                                                                                  |
| Lead Time                 | • 2-weeks (approx.) from Wednesday, subject to stock availability.                                                                                                                                                                                  |
|                           | Additional 1-week for Western Australia.                                                                                                                                                                                                            |
|                           | <ul> <li>Express delivery is available subject to a surcharge. Contact Baresque for details<br/>and pricing.</li> </ul>                                                                                                                             |
| Suggested<br>Installation | Non-reverse hang alternate drops/straight across match/overlap and double cut.                                                                                                                                                                      |
|                           | Baresque recommends and supplies Roman brand adhesives and primers.                                                                                                                                                                                 |
| Care Instructions         | Use cloth with any of the following in preferred order of use:                                                                                                                                                                                      |
|                           | 1: Clear warm water                                                                                                                                                                                                                                 |
|                           | 2: Mild solution of liquid detergent and warm water                                                                                                                                                                                                 |
|                           | 3: Isopropyl Alcohol (a.k.a. rubbing alcohol)                                                                                                                                                                                                       |
|                           | Remove any detergent with a clean, damp cloth. Gently pat dry.                                                                                                                                                                                      |
|                           | For more difficult stains, dampen a soft white cloth with a solution of household bleach (10% bleach / 90% water). Rub gently.                                                                                                                      |
|                           | Rinse with a water dampened cloth to remove bleach concentration.                                                                                                                                                                                   |
|                           | Do not use solvent based or concentrated abrasive cleaning agents, lacquer thinners or nail polish remover as these may cause discolouration over a period of time.                                                                                 |
|                           | Always test in an inconspicuous area first.                                                                                                                                                                                                         |
|                           | If care instructions don't deliver the expected results, cease cleaning method immediately and contact Baresque for assistance.                                                                                                                     |

## COLOURWAY CARD

2321--01 HIGHNOON

2321-02 RIPTIDE

2321-03 WINTER RIVER

2321-04 LAGOON AT NOON

2321-05 LIGHTEN UP

2321-06 RAIN PUDDLE

2321-07 TIDAL POOL