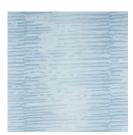

## **ON WATER**

Wallcoverings » Commercial Wallcoverings

On Water features an elegant design of gentle waves and ripples, reminiscent of a serene lake or calm ocean. Available in 8 colourways.

| ✓ Mildew Resistant        | ✓ Bleach Cleanable                                                                                                                                                                                                                                  |
|---------------------------|-----------------------------------------------------------------------------------------------------------------------------------------------------------------------------------------------------------------------------------------------------|
| Description               | Inspired by the fluidity and tranquillity of water, On Water aims to bring the calming and rejuvenating elements of water into interior spaces, creating a soothing atmosphere for offices, hotels, healthcare facilities, and commercial settings. |
| Pattern Repeat Size       | 83.8 cm V 132 cm H                                                                                                                                                                                                                                  |
| Lead Time                 | • 2-weeks (approx.) from Wednesday, subject to stock availability.                                                                                                                                                                                  |
|                           | Additional 1-week for Western Australia.                                                                                                                                                                                                            |
|                           | <ul> <li>Express delivery is available subject to a surcharge. Contact Baresque for details<br/>and pricing.</li> </ul>                                                                                                                             |
| Suggested<br>Installation | Non-reverse hang alternate drops/straight across match/overlap and double cut.                                                                                                                                                                      |
|                           | Baresque recommends and supplies Roman brand adhesives and primers.                                                                                                                                                                                 |
| Care Instructions         | Use cloth with any of the following in preferred order of use:                                                                                                                                                                                      |
|                           | 1: Clear warm water                                                                                                                                                                                                                                 |
|                           | 2: Mild solution of liquid detergent and warm water                                                                                                                                                                                                 |
|                           | 3: Isopropyl Alcohol (a.k.a. rubbing alcohol)                                                                                                                                                                                                       |
|                           | Remove any detergent with a clean, damp cloth. Gently pat dry.                                                                                                                                                                                      |
|                           | For more difficult stains, dampen a soft white cloth with a solution of household bleach (10% bleach / 90% water). Rub gently.                                                                                                                      |
|                           | Rinse with a water dampened cloth to remove bleach concentration.                                                                                                                                                                                   |
|                           | Do not use solvent based or concentrated abrasive cleaning agents, lacquer thinners or nail polish remover as these may cause discolouration over a period of time.                                                                                 |
|                           | Always test in an inconspicuous area first.                                                                                                                                                                                                         |
|                           | If care instructions don't deliver the expected results, cease cleaning method immediately and contact Baresque for assistance.                                                                                                                     |

## COLOURWAY CARD

2321--01 HIGHNOON

2321-02 RIPTIDE

2321-03 WINTER RIVER

2321-04 LAGOON AT NOON

2321-05 LIGHTEN UP

2321-06 RAIN PUDDLE

2321-07 TIDAL POOL