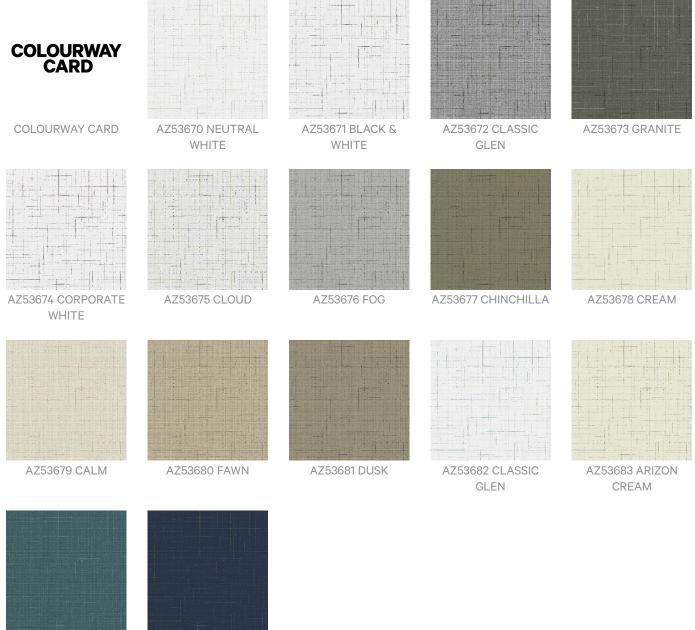

# Ink Spot Linen is a Type II 137cm wide commercial wallcovering with a design pattern resembling linen that's available in 16 colourways.

| Description               | A classic linen that embodies its muse an artist's canvas. Adding an edge to this traditional textile, Ink Spot Linen plays with texture and pops of color.                                           |
|---------------------------|-------------------------------------------------------------------------------------------------------------------------------------------------------------------------------------------------------|
|                           | Thoughtfully curated colorways allow accent hues and tones to be highlighted within your space.                                                                                                       |
|                           | Complete your healthcare setting with the fun, youthful blues and purples of<br>Wellness White, or pull out the neutral, soothing striations of Cream and Neutral<br>White for a heavenly atmosphere. |
|                           | From bold blues like Navy and Seaglass to the luxurious look of Cloud or Fawn, Ink<br>Spot Linen hits the spot.                                                                                       |
| Pattern Repeat Size       | 18""h X 54"" w 45.72cm h X 137.16cm w                                                                                                                                                                 |
| Roll Size                 | 137cm wide x 27.4m - Available by the lineal metre                                                                                                                                                    |
| Lead Time                 | <ul> <li>2-weeks (approx.) from Wednesday, subject to stock availability.</li> </ul>                                                                                                                  |
|                           | <ul> <li>Additional 1-week for Western Australia.</li> </ul>                                                                                                                                          |
|                           | • Express delivery is available subject to a surcharge. Contact Baresque for details and pricing.                                                                                                     |
| Suggested<br>Installation | Reverse hang / overlap and double cut.                                                                                                                                                                |
|                           | Baresque recommends and supply Roman brand adhesives and primers.                                                                                                                                     |
| Care Instructions         | Always use a clean, white, soft cloth.                                                                                                                                                                |
|                           | Use cloth with any of the following in preferred order of us:                                                                                                                                         |
|                           | 1: Clear warm water                                                                                                                                                                                   |
|                           | 2: Mild solution of liquid detergent and warm water                                                                                                                                                   |
|                           | 3: Isopropyl Alcohol (a.k.a. rubbing alcohol)                                                                                                                                                         |
|                           | 4: Do not use solvent based cleaning agents, lacquer thinners, nail polish remover, pine oil or cleaning agents containing bleach, which may cause discoloration over a period of time.               |
|                           | 5: It is recommended that cleaning be done with a natural sponge. A cloth or towel should only be used to tamp dry (not rub). Do not use manmade (i.e. polyester) sponges.                            |

#### Colour & Finish Options

AZ53684 SEAGLASS

AZ53685 NAVY