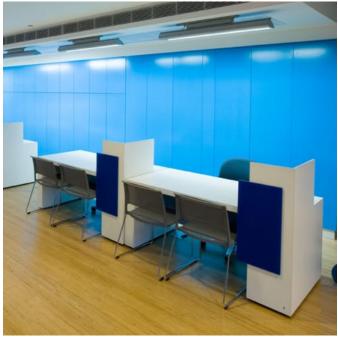

Acrylics, Resin & Laminates » Acrylics/Resin

Lightblocks Board Colours will enrich your project in ways never imagined with a colourful kaleidoscope that covers all the hues of the rainbow.

| <ul><li>✓ Bleach Cleanable</li><li>✓ Soft touch</li><li>✓ Unique Depth</li></ul> | <ul><li>✓ Fully Refinishable</li><li>✓ Thermoformable</li></ul>                                                                                                                                                                                 | <ul><li>✓ Finger print proof</li><li>✓ Seamless Joins</li></ul> |
|----------------------------------------------------------------------------------|-------------------------------------------------------------------------------------------------------------------------------------------------------------------------------------------------------------------------------------------------|-----------------------------------------------------------------|
| Description                                                                      | Fully refinishable resin with soft touch available in a range of thicknesses FEATURES * Bleach cleanable * Fully refinishable * Finger print proof * Soft touch * Thermoformable * Seamless Joins * Unique Depth                                |                                                                 |
| How to Specify                                                                   | 1. Colour 2. Sheet size 3. Thickness 4. Backing - Unbacked, 1mm clear PVC or Protective Paint                                                                                                                                                   |                                                                 |
| Composition                                                                      | Lightblocks resin.                                                                                                                                                                                                                              |                                                                 |
| Environmental Info                                                               | Easily recycled. Contact your nearest Baresque branch for details.                                                                                                                                                                              |                                                                 |
| Finishes                                                                         | Matt                                                                                                                                                                                                                                            |                                                                 |
| Dimensions                                                                       | Sheet Size 2440mm x 1220mm - 3mm, 6mm, 10mm, 15mm, 20mm, 30mm 3000mm x 1000mm - 3mm, 6mm, 10mm                                                                                                                                                  |                                                                 |
| Lead Time                                                                        | <ul> <li>2-weeks (approx.) from Wednesday, subject to stock availability.</li> <li>Additional 1-week for Western Australia.</li> <li>Express delivery is available subject to a surcharge. Contact Baresque for details and pricing.</li> </ul> |                                                                 |
| Fabrication<br>Techniques                                                        | Standard wood-working tools. See Baresque Lightblocks Handling, Fabrication and Installation Guide for more details.                                                                                                                            |                                                                 |