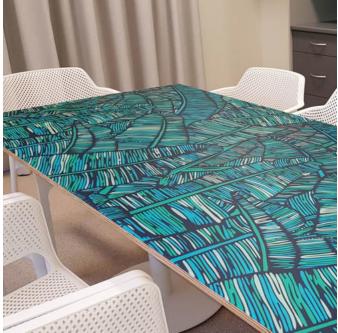

Acrylics, Resin & Laminates » Acrylics/Resin

Lightblocks Board Colours will enrich your project in ways never imagined with a colourful kaleidoscope that covers all the hues of the rainbow.

| <ul><li>✓ Bleach Cleanable</li><li>✓ Soft touch</li><li>✓ Unique Depth</li></ul> | <ul><li>✓ Fully Refinishable</li><li>✓ Thermoformable</li></ul>                                                                                                                                                                                 | <ul><li>✓ Finger print proof</li><li>✓ Seamless Joins</li></ul> |
|----------------------------------------------------------------------------------|-------------------------------------------------------------------------------------------------------------------------------------------------------------------------------------------------------------------------------------------------|-----------------------------------------------------------------|
| Description                                                                      | Fully refinishable resin with soft touch available in a range of thicknesses FEATURES * Bleach cleanable * Fully refinishable * Finger print proof * Soft touch * Thermoformable * Seamless Joins * Unique Depth                                |                                                                 |
| How to Specify                                                                   | 1. Colour 2. Sheet size 3. Thickness 4. Backing - Unbacked, 1mm clear PVC or Protective Paint                                                                                                                                                   |                                                                 |
| Composition                                                                      | Lightblocks resin.                                                                                                                                                                                                                              |                                                                 |
| Environmental Info                                                               | Easily recycled. Contact your nearest Baresque branch for details.                                                                                                                                                                              |                                                                 |
| Finishes                                                                         | Matt                                                                                                                                                                                                                                            |                                                                 |
| Dimensions                                                                       | Sheet Size 2440mm x 1220mm - 3mm, 6mm, 10mm, 15mm, 20mm, 30mm 3000mm x 1000mm - 3mm, 6mm, 10mm                                                                                                                                                  |                                                                 |
| Lead Time                                                                        | <ul> <li>2-weeks (approx.) from Wednesday, subject to stock availability.</li> <li>Additional 1-week for Western Australia.</li> <li>Express delivery is available subject to a surcharge. Contact Baresque for details and pricing.</li> </ul> |                                                                 |
| Fabrication<br>Techniques                                                        | Standard wood-working tools. See Baresque Lightblocks Handling, Fabrication and Installation Guide for more details.                                                                                                                            |                                                                 |

### Colour & Finish Options