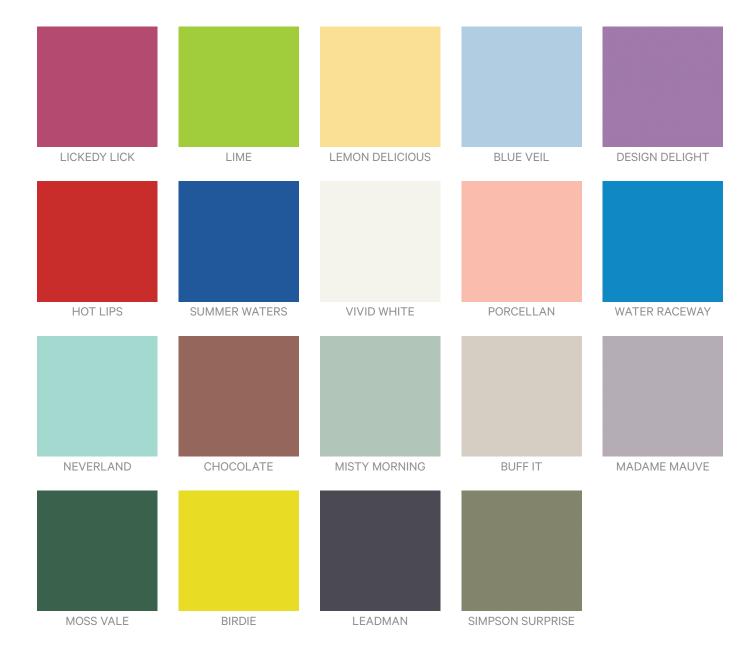

Rub gently. Rinse with a water dampened cloth to remove bleach concentration.

DO NOT USE glass cleaning products, acetone, gasoline, benzene, lacquer thinner, chlorinated solvents, gritty abrasive scouring compounds, or alkaline cleaners as damage to the sheet will occur.

DO NOT USE a squeegee, scraper, or synthetic rags that may scratch.

if there is only a light scratch, refinishing can be achieved by rubbing the area in a random circular motion with a fine steel scouring pad (Scotch-brite).

Test in an inconspicuous area before attempting a main area on the job.

#### Customisable

Yes (Colour backing only)

#### Additional Comments

Lightblocks Board not recommended for wet areas or close to fire sources.



Acrylics, Resin & Laminates » Acrylics/Resin

### Colour & Finish Options