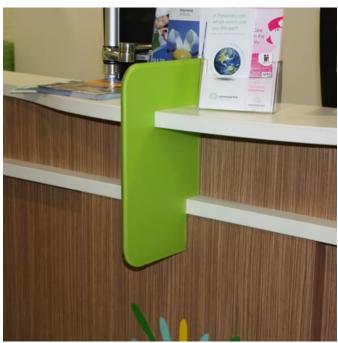

Acrylics, Resin & Laminates » Acrylics/Resin

Lightblocks Board Colours will enrich your project in ways never imagined with a colourful kaleidoscope that covers all the hues of the rainbow.

| <ul><li>✓ Bleach Cleanable</li><li>✓ Soft touch</li><li>✓ Unique Depth</li></ul> | <ul><li>✓ Fully Refinishable</li><li>✓ Thermoformable</li></ul>                                                                                                                                                                                 | <ul><li>✓ Finger print proof</li><li>✓ Seamless Joins</li></ul> |
|----------------------------------------------------------------------------------|-------------------------------------------------------------------------------------------------------------------------------------------------------------------------------------------------------------------------------------------------|-----------------------------------------------------------------|
| Description                                                                      | Fully refinishable resin with soft touch available in a range of thicknesses FEATURES * Bleach cleanable * Fully refinishable * Finger print proof * Soft touch * Thermoformable * Seamless Joins * Unique Depth                                |                                                                 |
| How to Specify                                                                   | 1. Colour 2. Sheet size 3. Thickness 4. Backing - Unbacked, 1mm clear PVC or Protective Paint                                                                                                                                                   |                                                                 |
| Composition                                                                      | Lightblocks resin.                                                                                                                                                                                                                              |                                                                 |
| Environmental Info                                                               | Easily recycled. Contact your nearest Baresque branch for details.                                                                                                                                                                              |                                                                 |
| Finishes                                                                         | Matt                                                                                                                                                                                                                                            |                                                                 |
| Dimensions                                                                       | Sheet Size 2440mm x 1220mm - 3mm, 6mm, 10mm, 15mm, 20mm, 30mm 3000mm x 1000mm - 3mm, 6mm, 10mm                                                                                                                                                  |                                                                 |
| Lead Time                                                                        | <ul> <li>2-weeks (approx.) from Wednesday, subject to stock availability.</li> <li>Additional 1-week for Western Australia.</li> <li>Express delivery is available subject to a surcharge. Contact Baresque for details and pricing.</li> </ul> |                                                                 |
| Fabrication<br>Techniques                                                        | Standard wood-working tools. See Baresque Lightblocks Handling, Fabrication and Installation Guide for more details.                                                                                                                            |                                                                 |