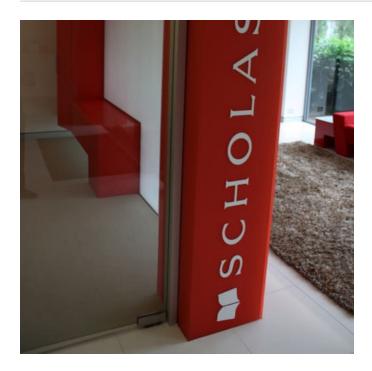

Acrylics, Resin & Laminates » Acrylics/Resin

Lightblocks Board Colours will enrich your project in ways never imagined with a colourful kaleidoscope that covers all the hues of the rainbow.

| <ul><li>✓ Bleach Cleanable</li><li>✓ Soft touch</li><li>✓ Unique Depth</li></ul> | <ul><li>✓ Fully Refinishable</li><li>✓ Thermoformable</li></ul>                                                                                                                                                                                 | <ul><li>✓ Finger print proof</li><li>✓ Seamless Joins</li></ul> |
|----------------------------------------------------------------------------------|-------------------------------------------------------------------------------------------------------------------------------------------------------------------------------------------------------------------------------------------------|-----------------------------------------------------------------|
| Description                                                                      | Fully refinishable resin with soft touch available in a range of thicknesses FEATURES * Bleach cleanable * Fully refinishable * Finger print proof * Soft touch * Thermoformable * Seamless Joins * Unique Depth                                |                                                                 |
| How to Specify                                                                   | 1. Colour 2. Sheet size 3. Thickness 4. Backing - Unbacked, 1mm clear PVC or Protective Paint                                                                                                                                                   |                                                                 |
| Composition                                                                      | Lightblocks resin.                                                                                                                                                                                                                              |                                                                 |
| Environmental Info                                                               | Easily recycled. Contact your nearest Baresque branch for details.                                                                                                                                                                              |                                                                 |
| Finishes                                                                         | Matt                                                                                                                                                                                                                                            |                                                                 |
| Dimensions                                                                       | Sheet Size 2440mm x 1220mm - 3mm, 6mm, 10mm, 15mm, 20mm, 30mm 3000mm x 1000mm - 3mm, 6mm, 10mm                                                                                                                                                  |                                                                 |
| Lead Time                                                                        | <ul> <li>2-weeks (approx.) from Wednesday, subject to stock availability.</li> <li>Additional 1-week for Western Australia.</li> <li>Express delivery is available subject to a surcharge. Contact Baresque for details and pricing.</li> </ul> |                                                                 |
| Fabrication<br>Techniques                                                        | Standard wood-working tools. See Baresque Lightblocks Handling, Fabrication and Installation Guide for more details.                                                                                                                            |                                                                 |