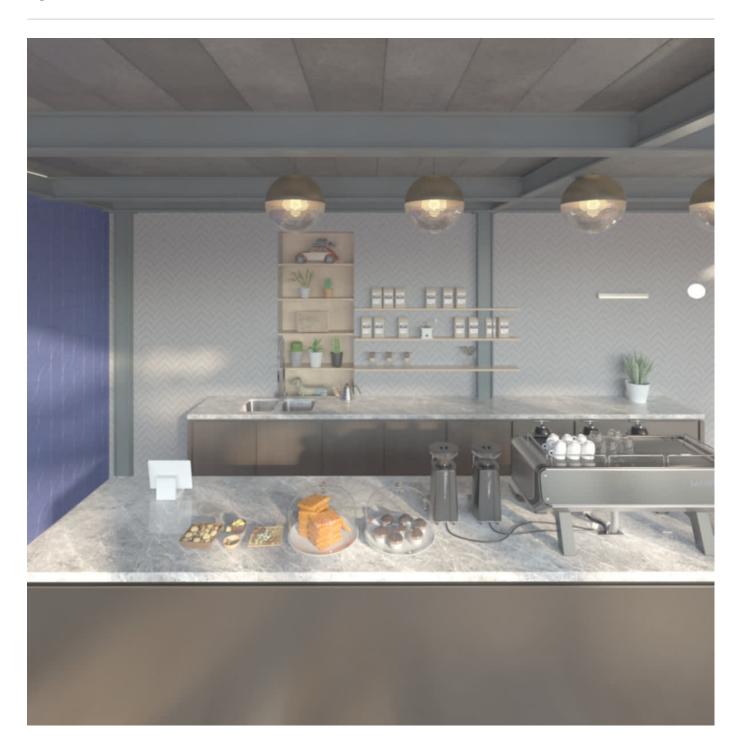

**Digital Print** » Line and Geometrics

Brand: **Seraphic** 

**Digital Print** » Line and Geometrics

Chevron adds movement to the design with the pattern displayed in 7 colourways. Seraphic Digital Print is customizable in any surface

#### Additional Comments

Samples of your selected pattern / substrate combination are shipped next day by

Express Post.

The swatch image shows a 600mm x 600mm section. Pattern sizing can be easily

adjusted.