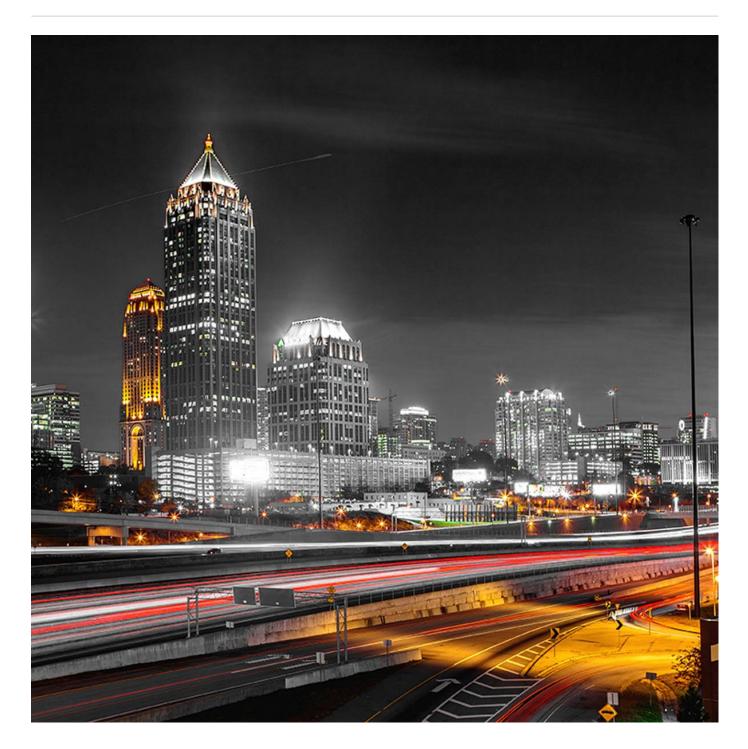

## DOWNTOWN AFTERGLOW

Digital Print » Photographs

Brand: Seraphic

## DOWNTOWN AFTERGLOW

Digital Print » Photographs

Downtown Afterglow brings the bright city light to any interior. Seraphic Digital Print is customizable in any surface.

| √ Mural             |                                                                                                                                                                                                                                                                                                                                                                                                           |
|---------------------|-----------------------------------------------------------------------------------------------------------------------------------------------------------------------------------------------------------------------------------------------------------------------------------------------------------------------------------------------------------------------------------------------------------|
| Description         | If you can dream it, we can achieve it with Seraphic's High Performance Digital<br>Print Finishes. The sky is the limit with Seraphic. We have a committed and<br>experienced team ready for any challenge you throw at us. A dedicated internal<br>digital Project Manager is on hand to ensure your dreams come to life just as<br>expected.                                                            |
| How to Specify      | 1. Pick your design 2. Pick your substrate Baresque will then make up a sample for you to sign off along with a shop drawing.                                                                                                                                                                                                                                                                             |
| Composition         | Seraphic Digital print is available on substrates that cover Wallcoverings,<br>Acoustics, Cladding and Table Tops. Check out the Seraphics Substrates page or<br>brochure on the DOWNLOADS tab for more details.                                                                                                                                                                                          |
| Pattern Repeat Size | N/A                                                                                                                                                                                                                                                                                                                                                                                                       |
| Lead Time           | A wide variety of Seraphic substrates are held in stock in Australia. The leadtime<br>for print and delivery of these will be 1-2 weeks. Other substrates will be brought in<br>from overseas with the leadtime for these being 4-5 weeks.<br>Plus one week for deliveries to Western Australia.                                                                                                          |
|                     | All leadtimes are subject to substrate availability and project size.                                                                                                                                                                                                                                                                                                                                     |
| Warranty            | 2-year warranty. Visit <b>baresque.com.au/warranty</b> for complete details.                                                                                                                                                                                                                                                                                                                              |
| Additional Comments | Samples of your selected pattern / substrate combination are shipped next day by Express Post. The swatch image shows a 600mm x 600mm section. Pattern sizing can be easily adjusted. Substrate composition, dimensions, fire results and installation method vary across the wide range of substrates available. Checkout the Seraphic Substrates page or brochue on the DOWNLOADS tab for more details. |

## DOWNTOWN AFTERGLOW

Digital Print » Photographs