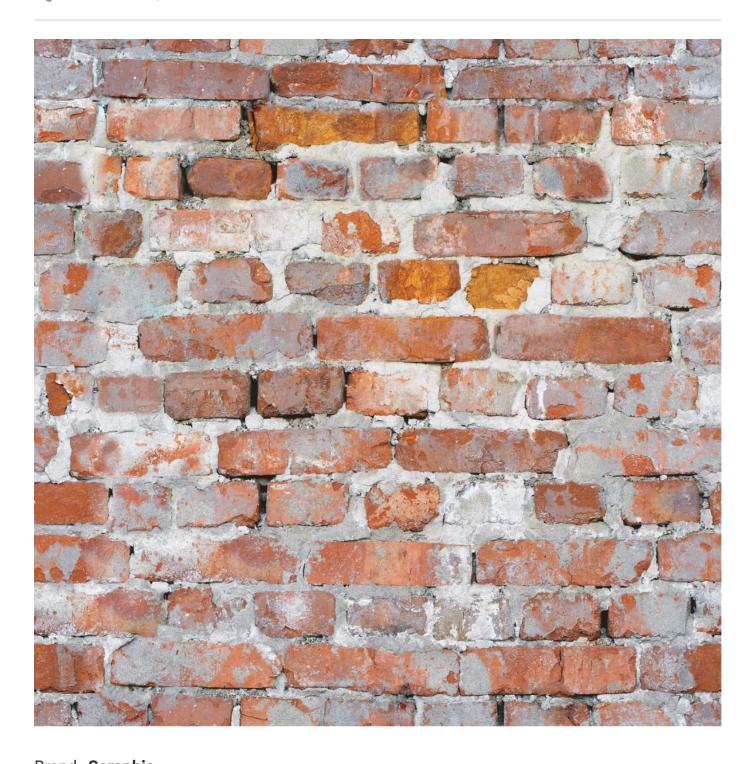

## **ROUGH BRICK**

Digital Print » Metallics, Textures and Timber

Explore the brick pattern of Rough Brick to create a captvating design. Seraphic Digital Print is customizable in any surface.

| Description         | If you can dream it, we can achieve it with Seraphic's High Performance Digital Print Finishes. The sky is the limit with Seraphic. We have a committed and experienced team ready for any challenge you throw at us. A dedicated internal digital Project Manager is on hand to ensure your dreams come to life just as expected.                                                                       |
|---------------------|----------------------------------------------------------------------------------------------------------------------------------------------------------------------------------------------------------------------------------------------------------------------------------------------------------------------------------------------------------------------------------------------------------|
| How to Specify      | 1. Pick your design 2. Pick your substrate Baresque will then make up a sample for you to sign off along with a shop drawing.                                                                                                                                                                                                                                                                            |
| Composition         | Seraphic Digital print is available on substrates that cover Wallcoverings, Acoustics, Cladding and Table Tops. Check out the Seraphics Substrates page or brochure on the DOWNLOADS tab for more details.                                                                                                                                                                                               |
| Pattern Repeat Size | Repeatable - Yes                                                                                                                                                                                                                                                                                                                                                                                         |
| Lead Time           | A wide variety of Seraphic substrates are held in stock in Australia. The leadtime for print and delivery of these will be 1-2 weeks. Other substrates will be brought in from overseas with the leadtime for these being 4-5 weeks.                                                                                                                                                                     |
|                     | Plus one week for deliveries to Western Australia.                                                                                                                                                                                                                                                                                                                                                       |
|                     | All leadtimes are subject to substrate availability and project size.                                                                                                                                                                                                                                                                                                                                    |
| Warranty            | 2-year warranty. Visit <b>baresque.com.au/warranty</b> for complete details.                                                                                                                                                                                                                                                                                                                             |
| Additional Comments | Samples of your selected pattern / substrate combination are shipped next day by Express Post. The swatch image shows a 600mm x 600mm section. Pattern sizing can be easily adjusted. Substrate composition, dimensions, fire results and installation method vary across the wide range of substrates available. Checkout the Seraphic Substrates page or brochue on the DOWNLOADS tab for more details |

## Colour & Finish Options

Rough Brick