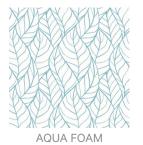

## FALL PUZZLE

**Digital Print** » Botanicals

Fall Puzzle presents an interesting leaf design that's available in 6 colourways. Seraphic Digital Print is customizable in any surface.

| Description               | If you can dream it, we can achieve it with Seraphic's High Performance Digital Print Finishes. The sky is the limit with Seraphic. We have a committed and experienced team ready for any challenge you throw at us. A dedicated internal digital Project Manager is on hand to ensure your dreams come to life just as expected.                                                                        |
|---------------------------|-----------------------------------------------------------------------------------------------------------------------------------------------------------------------------------------------------------------------------------------------------------------------------------------------------------------------------------------------------------------------------------------------------------|
| How to Specify            | 1. Pick your design 2. Pick your substrate Baresque will then make up a sample for you to sign off along with a shop drawing.                                                                                                                                                                                                                                                                             |
| Composition               | Seraphic Digital print is available on substrates that cover Wallcoverings,<br>Acoustics, Cladding and Table Tops. Check out the Seraphics Substrates page or<br>brochure on the DOWNLOADS tab for more details.                                                                                                                                                                                          |
| Pattern Repeat Size       | Repeatable - Yes                                                                                                                                                                                                                                                                                                                                                                                          |
| Lead Time                 | A wide variety of Seraphic substrates are held in stock in Australia. The leadtime for print and delivery of these will be 1-2 weeks. Other substrates will be brought in from overseas with the leadtime for these being 4-5 weeks.  Plus one week for deliveries to Western Australia.  All leadtimes are subject to substrate availability and project size.                                           |
| Suggested<br>Installation | As a wallcovering - trim selvedge and butt join.  Download the Installation Instructions for details.  Baresque recommends and supply Roman brand adhesives and primers.                                                                                                                                                                                                                                  |
| Warranty                  | 2-year warranty. Visit <b>baresque.com.au/warranty</b> for complete details.                                                                                                                                                                                                                                                                                                                              |
| Additional Comments       | Samples of your selected pattern / substrate combination are shipped next day by Express Post. The swatch image shows a 600mm x 600mm section. Pattern sizing can be easily adjusted. Substrate composition, dimensions, fire results and installation method vary across the wide range of substrates available. Checkout the Seraphic Substrates page or brochue on the DOWNLOADS tab for more details. |

## Colour & Finish Options

1300 306 399 info@baresque.com.au