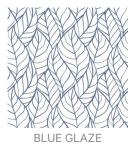

## FALL PUZZLE

**Digital Print** » Botanicals

Fall Puzzle presents an interesting leaf design that's available in 6 colourways. Seraphic Digital Print is customizable in any surface.

| Description               | If you can dream it, we can achieve it with Seraphic's High Performance Digital Print Finishes. The sky is the limit with Seraphic. We have a committed and experienced team ready for any challenge you throw at us. A dedicated internal digital Project Manager is on hand to ensure your dreams come to life just as expected.                                                                        |
|---------------------------|-----------------------------------------------------------------------------------------------------------------------------------------------------------------------------------------------------------------------------------------------------------------------------------------------------------------------------------------------------------------------------------------------------------|
| How to Specify            | 1. Pick your design 2. Pick your substrate Baresque will then make up a sample for you to sign off along with a shop drawing.                                                                                                                                                                                                                                                                             |
| Composition               | Seraphic Digital print is available on substrates that cover Wallcoverings,<br>Acoustics, Cladding and Table Tops. Check out the Seraphics Substrates page or<br>brochure on the DOWNLOADS tab for more details.                                                                                                                                                                                          |
| Pattern Repeat Size       | Repeatable - Yes                                                                                                                                                                                                                                                                                                                                                                                          |
| Lead Time                 | A wide variety of Seraphic substrates are held in stock in Australia. The leadtime for print and delivery of these will be 1-2 weeks. Other substrates will be brought in from overseas with the leadtime for these being 4-5 weeks.  Plus one week for deliveries to Western Australia.  All leadtimes are subject to substrate availability and project size.                                           |
| Suggested<br>Installation | As a wallcovering - trim selvedge and butt join.  Download the Installation Instructions for details.  Baresque recommends and supply Roman brand adhesives and primers.                                                                                                                                                                                                                                  |
| Warranty                  | 2-year warranty. Visit <b>baresque.com.au/warranty</b> for complete details.                                                                                                                                                                                                                                                                                                                              |
| Additional Comments       | Samples of your selected pattern / substrate combination are shipped next day by Express Post. The swatch image shows a 600mm x 600mm section. Pattern sizing can be easily adjusted. Substrate composition, dimensions, fire results and installation method vary across the wide range of substrates available. Checkout the Seraphic Substrates page or brochue on the DOWNLOADS tab for more details. |

## Colour & Finish Options

1300 306 399 info@baresque.com.au