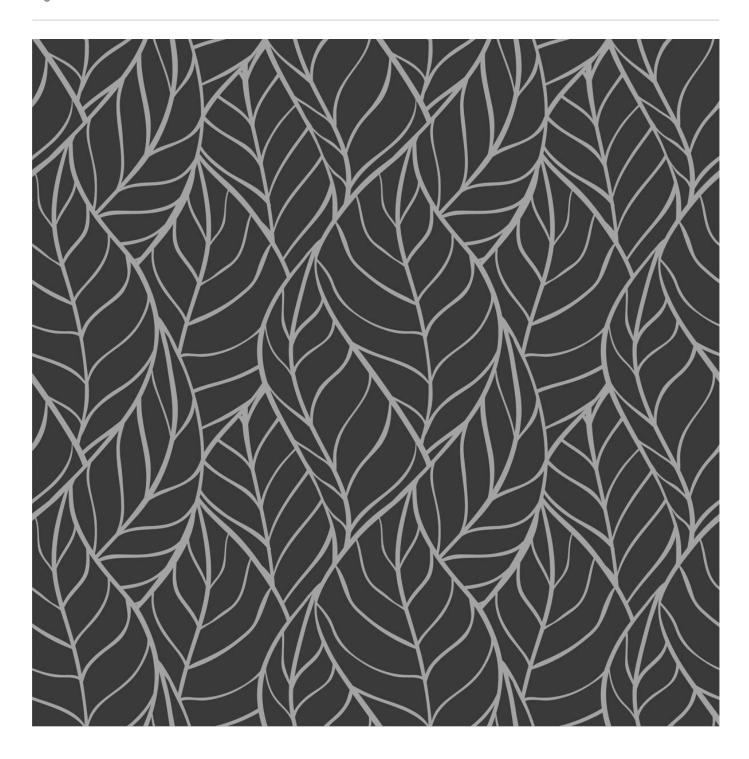

## FALL PUZZLE

**Digital Print** » Botanicals

Fall Puzzle presents an interesting leaf design that's available in 6 colourways. Seraphic Digital Print is customizable in any surface.

| Description               | If you can dream it, we can achieve it with Seraphic's High Performance Digital Print Finishes. The sky is the limit with Seraphic. We have a committed and experienced team ready for any challenge you throw at us. A dedicated internal digital Project Manager is on hand to ensure your dreams come to life just as expected.                                                                        |
|---------------------------|-----------------------------------------------------------------------------------------------------------------------------------------------------------------------------------------------------------------------------------------------------------------------------------------------------------------------------------------------------------------------------------------------------------|
| How to Specify            | 1. Pick your design 2. Pick your substrate Baresque will then make up a sample for you to sign off along with a shop drawing.                                                                                                                                                                                                                                                                             |
| Composition               | Seraphic Digital print is available on substrates that cover Wallcoverings,<br>Acoustics, Cladding and Table Tops. Check out the Seraphics Substrates page or<br>brochure on the DOWNLOADS tab for more details.                                                                                                                                                                                          |
| Pattern Repeat Size       | Repeatable - Yes                                                                                                                                                                                                                                                                                                                                                                                          |
| Lead Time                 | A wide variety of Seraphic substrates are held in stock in Australia. The leadtime for print and delivery of these will be 1-2 weeks. Other substrates will be brought in from overseas with the leadtime for these being 4-5 weeks.  Plus one week for deliveries to Western Australia.  All leadtimes are subject to substrate availability and project size.                                           |
| Suggested<br>Installation | As a wallcovering - trim selvedge and butt join.  Download the Installation Instructions for details.  Baresque recommends and supply Roman brand adhesives and primers.                                                                                                                                                                                                                                  |
| Warranty                  | 2-year warranty. Visit <b>baresque.com.au/warranty</b> for complete details.                                                                                                                                                                                                                                                                                                                              |
| Additional Comments       | Samples of your selected pattern / substrate combination are shipped next day by Express Post. The swatch image shows a 600mm x 600mm section. Pattern sizing can be easily adjusted. Substrate composition, dimensions, fire results and installation method vary across the wide range of substrates available. Checkout the Seraphic Substrates page or brochue on the DOWNLOADS tab for more details. |