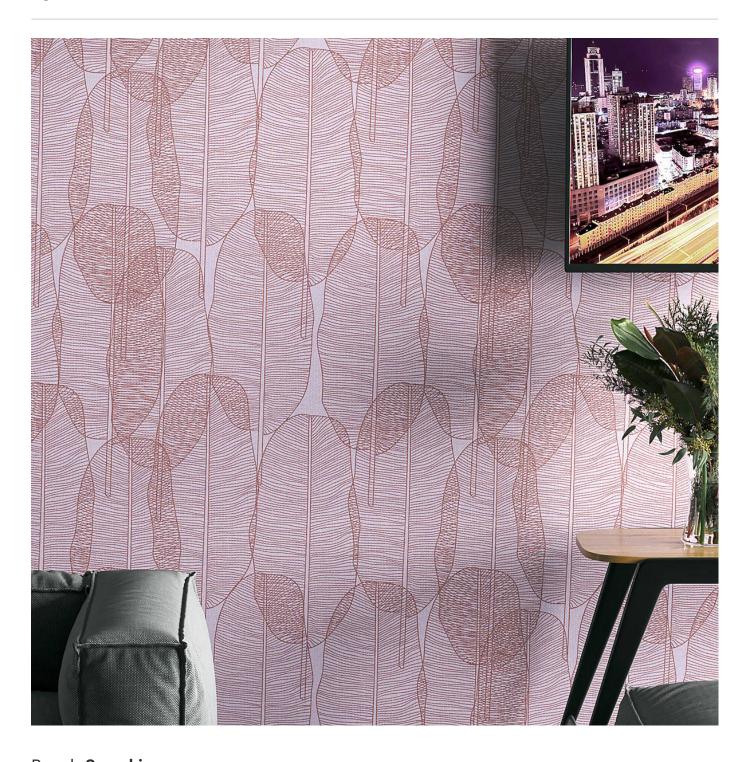

# ARMY OF LEAVES

**Digital Print** » Botanicals

Brand: **Seraphic** 

Applications: Walls, Upholstery

# **ARMY OF LEAVES**

**Digital Print** » Botanicals

Army of Leaves is part of our Seraphic Digital Print. Comes with a large scale leaf pattern, available in 7 colourways.

| Description |
|-------------|
|-------------|

#### Additional Comments

Samples of your selected pattern / substrate combination are shipped next day by Express Post. The swatch image shows a 600mm x 600mm section. Pattern sizing can be easily adjusted. Substrate composition, dimensions, fire results and installation method vary across the wide range of substrates available. Checkout the Seraphic Substrates page or brochue on the DOWNLOADS tab for more details.