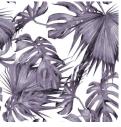

## A BREEZE OF PALM LEAVES

Digital Print » Botanicals

Brand: Seraphic

Applications: Walls, Upholstery

## A BREEZE OF PALM LEAVES

**Digital Print** » Botanicals

A Breeze of Palm Leaves is part of our Digital Print Finishes that's available in 9 colourways. If you can dream it, we can achieve it.

| Description               | If you can dream it, we can achieve it with Seraphic's High Performance Digital<br>Print Finishes. The sky is the limit with Seraphic. We have a committed and<br>experienced team ready for any challenge you throw at us. A dedicated internal<br>digital Project Manager is on hand to ensure your dreams come to life just as<br>expected.                                                                       |
|---------------------------|----------------------------------------------------------------------------------------------------------------------------------------------------------------------------------------------------------------------------------------------------------------------------------------------------------------------------------------------------------------------------------------------------------------------|
| How to Specify            | 1. Pick your design                                                                                                                                                                                                                                                                                                                                                                                                  |
|                           | 2. Pick your substrate                                                                                                                                                                                                                                                                                                                                                                                               |
|                           | Baresque will then make up a sample for you to sign off along with a shop drawing.                                                                                                                                                                                                                                                                                                                                   |
| Composition               | Seraphic Digital print is available on substrates that cover Wallcoverings,<br>Acoustics, Cladding and Table Tops. Check out the Seraphics Substrates page or<br>brochure on the DOWNLOADS tab for more details.                                                                                                                                                                                                     |
| Pattern Repeat Size       | Repeatable - Yes                                                                                                                                                                                                                                                                                                                                                                                                     |
| Lead Time                 | A wide variety of Seraphic substrates are held in stock in Australia. The leadtime for print and delivery of these will be 1-2 weeks. Other substrates will be brought in from overseas with the leadtime for these being 4-5 weeks.                                                                                                                                                                                 |
|                           | Plus one week for deliveries to Western Australia.                                                                                                                                                                                                                                                                                                                                                                   |
|                           | All leadtimes are subject to substrate availability and project size.                                                                                                                                                                                                                                                                                                                                                |
| Suggested<br>Installation | As a wallcovering - trim selvedge and butt join.                                                                                                                                                                                                                                                                                                                                                                     |
|                           | Download the Installation Instructions for details.                                                                                                                                                                                                                                                                                                                                                                  |
|                           | Baresque recommends and supply Roman brand adhesives and primers.                                                                                                                                                                                                                                                                                                                                                    |
| Warranty                  | 2-year warranty. Visit <b>baresque.com.au/warranty</b> for complete details.                                                                                                                                                                                                                                                                                                                                         |
| Additional Comments       | Samples of your selected pattern / substrate combination are shipped next day by<br>Express Post. The swatch image shows a 600mm x 600mm section. Pattern sizing<br>can be easily adjusted. Substrate composition, dimensions, fire results and<br>installation method vary across the wide range of substrates available. Checkout<br>the Seraphic Substrates page or brochue on the DOWNLOADS tab for more details |

## A BREEZE OF PALM LEAVES

**Digital Print** » Botanicals