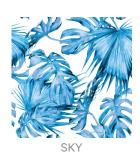

## A BREEZE OF PALM LEAVES

Digital Print » Botanicals

Brand: Seraphic

Applications: Walls, Upholstery

## A BREEZE OF PALM LEAVES

**Digital Print** » Botanicals

A Breeze of Palm Leaves is part of our Digital Print Finishes that's available in 9 colourways. If you can dream it, we can achieve it.

| Description               | If you can dream it, we can achieve it with Seraphic's High Performance Digital<br>Print Finishes. The sky is the limit with Seraphic. We have a committed and<br>experienced team ready for any challenge you throw at us. A dedicated internal<br>digital Project Manager is on hand to ensure your dreams come to life just as<br>expected.                                                                       |
|---------------------------|----------------------------------------------------------------------------------------------------------------------------------------------------------------------------------------------------------------------------------------------------------------------------------------------------------------------------------------------------------------------------------------------------------------------|
| How to Specify            | 1. Pick your design                                                                                                                                                                                                                                                                                                                                                                                                  |
|                           | 2. Pick your substrate                                                                                                                                                                                                                                                                                                                                                                                               |
|                           | Baresque will then make up a sample for you to sign off along with a shop drawing.                                                                                                                                                                                                                                                                                                                                   |
| Composition               | Seraphic Digital print is available on substrates that cover Wallcoverings,<br>Acoustics, Cladding and Table Tops. Check out the Seraphics Substrates page or<br>brochure on the DOWNLOADS tab for more details.                                                                                                                                                                                                     |
| Pattern Repeat Size       | Repeatable - Yes                                                                                                                                                                                                                                                                                                                                                                                                     |
| Lead Time                 | A wide variety of Seraphic substrates are held in stock in Australia. The leadtime for print and delivery of these will be 1-2 weeks. Other substrates will be brought in from overseas with the leadtime for these being 4-5 weeks.                                                                                                                                                                                 |
|                           | Plus one week for deliveries to Western Australia.                                                                                                                                                                                                                                                                                                                                                                   |
|                           | All leadtimes are subject to substrate availability and project size.                                                                                                                                                                                                                                                                                                                                                |
| Suggested<br>Installation | As a wallcovering - trim selvedge and butt join.                                                                                                                                                                                                                                                                                                                                                                     |
|                           | Download the Installation Instructions for details.                                                                                                                                                                                                                                                                                                                                                                  |
|                           | Baresque recommends and supply Roman brand adhesives and primers.                                                                                                                                                                                                                                                                                                                                                    |
| Warranty                  | 2-year warranty. Visit <b>baresque.com.au/warranty</b> for complete details.                                                                                                                                                                                                                                                                                                                                         |
| Additional Comments       | Samples of your selected pattern / substrate combination are shipped next day by<br>Express Post. The swatch image shows a 600mm x 600mm section. Pattern sizing<br>can be easily adjusted. Substrate composition, dimensions, fire results and<br>installation method vary across the wide range of substrates available. Checkout<br>the Seraphic Substrates page or brochue on the DOWNLOADS tab for more details |

## A BREEZE OF PALM LEAVES

**Digital Print** » Botanicals