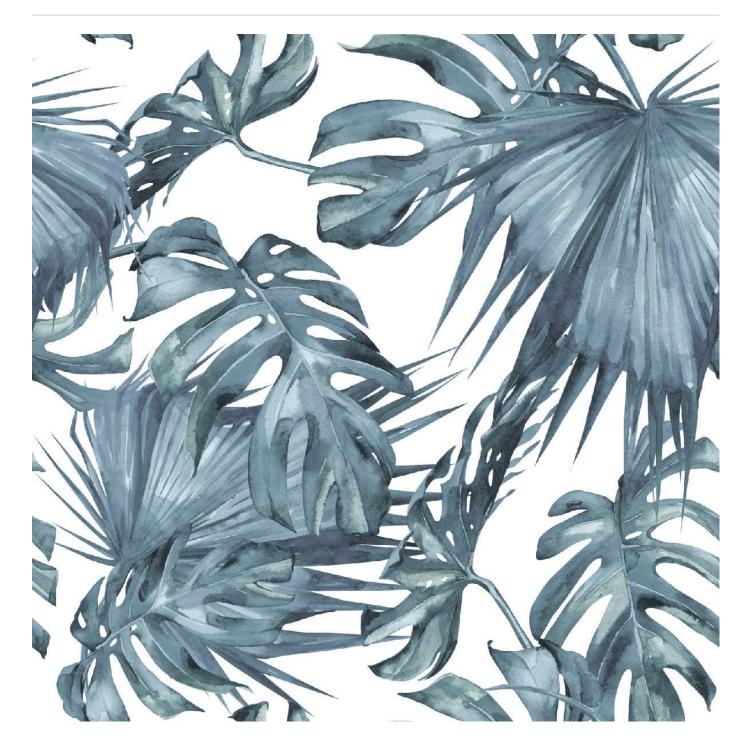

## A BREEZE OF PALM LEAVES

Digital Print » Botanicals

Brand: Seraphic

Applications: Walls, Upholstery

## A BREEZE OF PALM LEAVES

**Digital Print** » Botanicals

A Breeze of Palm Leaves is part of our Digital Print Finishes that's available in 9 colourways. If you can dream it, we can achieve it.

| Description               | If you can dream it, we can achieve it with Seraphic's High Performance Digital<br>Print Finishes. The sky is the limit with Seraphic. We have a committed and<br>experienced team ready for any challenge you throw at us. A dedicated internal<br>digital Project Manager is on hand to ensure your dreams come to life just as<br>expected.                                                                       |
|---------------------------|----------------------------------------------------------------------------------------------------------------------------------------------------------------------------------------------------------------------------------------------------------------------------------------------------------------------------------------------------------------------------------------------------------------------|
| How to Specify            | 1. Pick your design                                                                                                                                                                                                                                                                                                                                                                                                  |
|                           | 2. Pick your substrate                                                                                                                                                                                                                                                                                                                                                                                               |
|                           | Baresque will then make up a sample for you to sign off along with a shop drawing.                                                                                                                                                                                                                                                                                                                                   |
| Composition               | Seraphic Digital print is available on substrates that cover Wallcoverings,<br>Acoustics, Cladding and Table Tops. Check out the Seraphics Substrates page or<br>brochure on the DOWNLOADS tab for more details.                                                                                                                                                                                                     |
| Pattern Repeat Size       | Repeatable - Yes                                                                                                                                                                                                                                                                                                                                                                                                     |
| Lead Time                 | A wide variety of Seraphic substrates are held in stock in Australia. The leadtime for print and delivery of these will be 1-2 weeks. Other substrates will be brought in from overseas with the leadtime for these being 4-5 weeks.                                                                                                                                                                                 |
|                           | Plus one week for deliveries to Western Australia.                                                                                                                                                                                                                                                                                                                                                                   |
|                           | All leadtimes are subject to substrate availability and project size.                                                                                                                                                                                                                                                                                                                                                |
| Suggested<br>Installation | As a wallcovering - trim selvedge and butt join.                                                                                                                                                                                                                                                                                                                                                                     |
|                           | Download the Installation Instructions for details.                                                                                                                                                                                                                                                                                                                                                                  |
|                           | Baresque recommends and supply Roman brand adhesives and primers.                                                                                                                                                                                                                                                                                                                                                    |
| Warranty                  | 2-year warranty. Visit <b>baresque.com.au/warranty</b> for complete details.                                                                                                                                                                                                                                                                                                                                         |
| Additional Comments       | Samples of your selected pattern / substrate combination are shipped next day by<br>Express Post. The swatch image shows a 600mm x 600mm section. Pattern sizing<br>can be easily adjusted. Substrate composition, dimensions, fire results and<br>installation method vary across the wide range of substrates available. Checkout<br>the Seraphic Substrates page or brochue on the DOWNLOADS tab for more details |

## A BREEZE OF PALM LEAVES

**Digital Print** » Botanicals