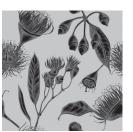

Brand: Seraphic

Applications: Walls, Upholstery

1300 306 399 info@baresque.com.au baresque.com.au

Gumnuts showcase the Australian outback with a unique design that's available in 4 colourways. Seraphic Digital Print is customizable in any surface.

GUMNUTS Digital Print » Australiana

## Colour & Finish Options

MONOCHROME

NEGATIVE

PASTEL