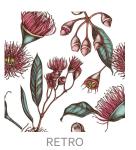

Brand: Seraphic

Applications: Walls, Upholstery

1300 306 399 info@baresque.com.au baresque.com.au

Gumnuts showcase the Australian outback with a unique design that's available in 4 colourways. Seraphic Digital Print is customizable in any surface.

GUMNUTS Digital Print » Australiana

## Colour & Finish Options

MONOCHROME

NEGATIVE

PASTEL