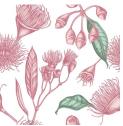

Brand: Seraphic

Applications: Walls, Upholstery

1300 306 399 info@baresque.com.au baresque.com.au

Gumnuts showcase the Australian outback with a unique design that's available in 4 colourways. Seraphic Digital Print is customizable in any surface.

GUMNUTS Digital Print » Australiana

## Colour & Finish Options

MONOCHROME

NEGATIVE

PASTEL