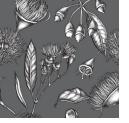

Brand: Seraphic

Applications: Walls, Upholstery

1300 306 399 info@baresque.com.au baresque.com.au

Gumnuts showcase the Australian outback with a unique design that's available in 4 colourways. Seraphic Digital Print is customizable in any surface.

GUMNUTS Digital Print » Australiana

## Colour & Finish Options

MONOCHROME

NEGATIVE

PASTEL