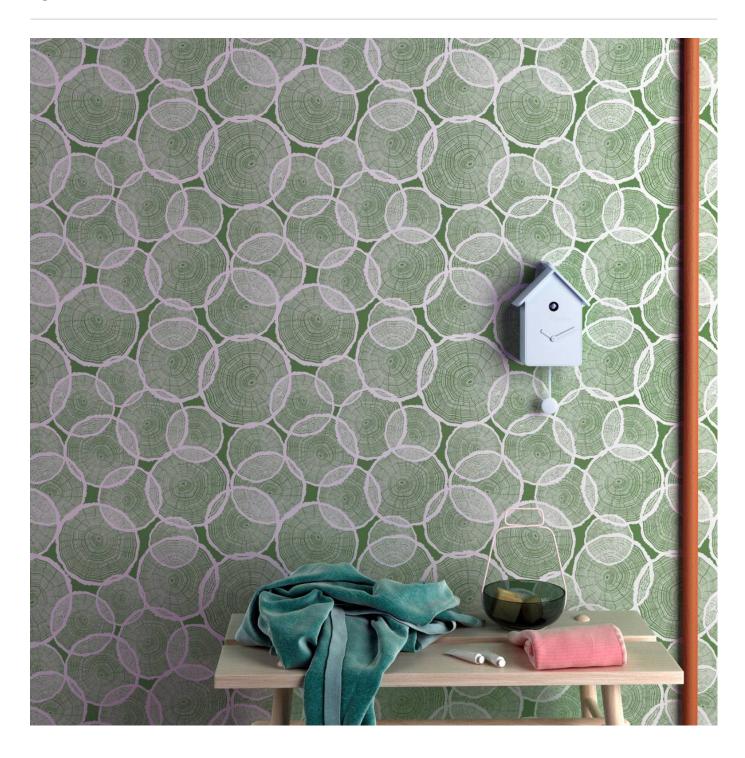

## **CATACLYSMIA**

Digital Print » Abstract

Cataclysma adds a sense of conceptual art with this overlaid pattern displayed in 7 colourways. Seraphic Digital Print is customizable in any surface

| Description               | If you can dream it, we can achieve it with Seraphic's High Performance Digital Print Finishes. The sky is the limit with Seraphic. We have a committed and experienced team ready for any challenge you throw at us. A dedicated internal digital Project Manager is on hand to ensure your dreams come to life just as expected.                                                                        |
|---------------------------|-----------------------------------------------------------------------------------------------------------------------------------------------------------------------------------------------------------------------------------------------------------------------------------------------------------------------------------------------------------------------------------------------------------|
| How to Specify            | 1. Pick your design 2. Pick your substrate Baresque will then make up a sample for you to sign off along with a shop drawing.                                                                                                                                                                                                                                                                             |
| Composition               | Seraphic Digital print is available on substrates that cover Wallcoverings, Acoustics, Cladding and Table Tops. Check out the Seraphics Substrates page or brochure on the DOWNLOADS tab for more details.                                                                                                                                                                                                |
| Pattern Repeat Size       | Repeatable - Yes                                                                                                                                                                                                                                                                                                                                                                                          |
| Lead Time                 | A wide variety of Seraphic substrates are held in stock in Australia. The leadtime for print and delivery of these will be 1-2 weeks. Other substrates will be brought in from overseas with the leadtime for these being 4-5 weeks.  Plus one week for deliveries to Western Australia.  All leadtimes are subject to substrate availability and project size.                                           |
| Suggested<br>Installation | As a wallcovering - trim selvedge and butt join.  Download the Installation Instructions for details.  Baresque recommends and supply Roman brand adhesives and primers.                                                                                                                                                                                                                                  |
| Warranty                  | 2-year warranty. Visit <b>baresque.com.au/warranty</b> for complete details.                                                                                                                                                                                                                                                                                                                              |
| Additional Comments       | Samples of your selected pattern / substrate combination are shipped next day by Express Post. The swatch image shows a 600mm x 600mm section. Pattern sizing can be easily adjusted. Substrate composition, dimensions, fire results and installation method vary across the wide range of substrates available. Checkout the Seraphic Substrates page or brochue on the DOWNLOADS tab for more details. |