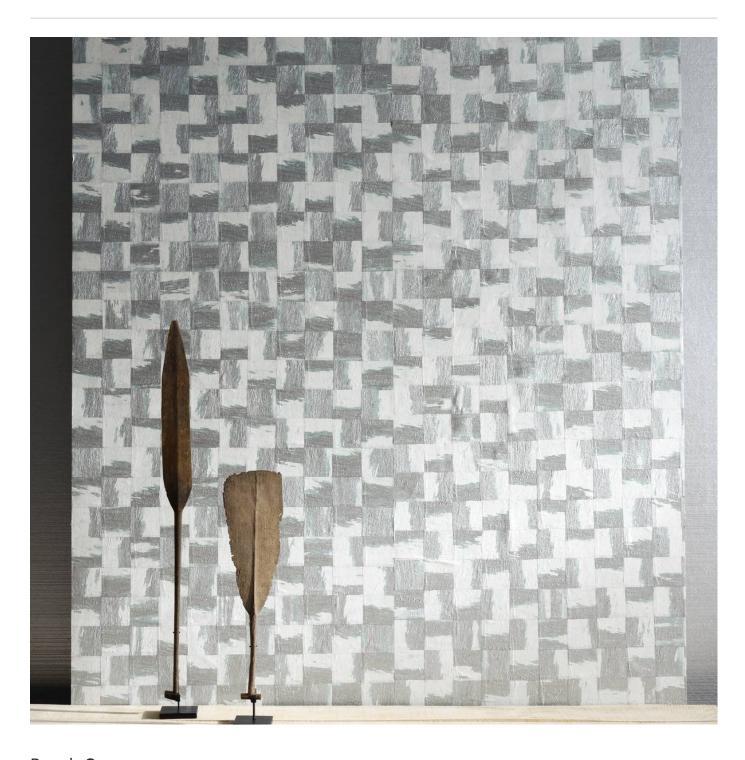

Paper sqaure is a 110cm Wide decorative wallcovering with a crushed paper appeal that's available in 4 colourways.

#### Description

Each meter of this product is unique, since the colours of the silk alternate, without ever being repeated. Paper Squares of crushed paper, printed in faded shades and glued on a non-woven backing are in perfect harmony with the bakbak and the natural silk.

#### Composition

Crushed paper on non-woven backing