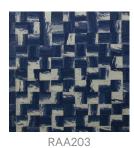

Paper sqaure is a 110cm Wide decorative wallcovering with a crushed paper appeal that's available in 4 colourways.

#### Description

Each meter of this product is unique, since the colours of the silk alternate, without ever being repeated. Paper Squares of crushed paper, printed in faded shades and glued on a non-woven backing are in perfect harmony with the bakbak and the natural silk.

### Colour & Finish Options

RAA201

RAA202

RAA204