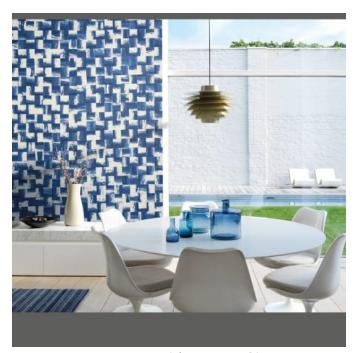

Paper sqaure is a 110cm Wide decorative wallcovering with a crushed paper appeal that's available in 4 colourways.

#### Description

Each meter of this product is unique, since the colours of the silk alternate, without ever being repeated. Paper Squares of crushed paper, printed in faded shades and glued on a non-woven backing are in perfect harmony with the bakbak and the natural silk.