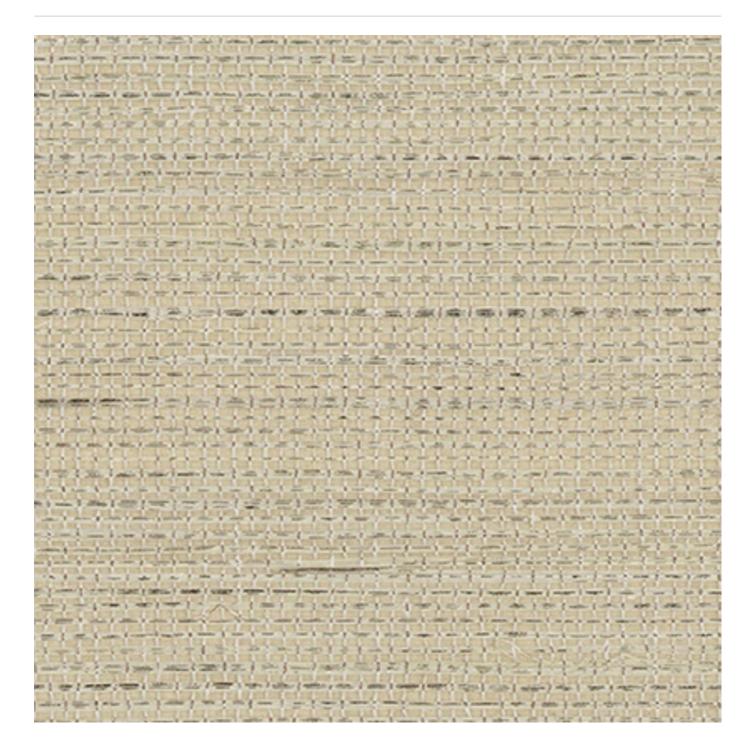

Wallcoverings » Decorative Wallcoverings

Brand: Bi Mei

Applications: Walls

Wallcoverings » Decorative Wallcoverings

Foil Print Sisal is a 91cm wide decorative wallcovering made of sustainable fibres and renewable resources that's available in 7 colourways.

| Description               | Himalaya Craft wallcoverings start with selection of the finest sustainable fibers which are then built on to create luxury printed / woven products that bring out their inherent beauty.                                   |
|---------------------------|------------------------------------------------------------------------------------------------------------------------------------------------------------------------------------------------------------------------------|
| Composition               | 100% Natural Sisal on Paper backing                                                                                                                                                                                          |
| Environmental Info        | The materials contained in these wallcoverings are naturally occurring and renewable resources harvested from farms and coloured with water-based inks.                                                                      |
| Pattern Repeat Size       | Random Match                                                                                                                                                                                                                 |
| Fire Rating               | Tested in accordance with AS ISO 9705 2003 for the purpose of determining the Group Number classification as required by the Building Code of Australia for the control of fire spread on interior wall and ceiling linings. |
|                           | The result achieved was:<br>Classification - Group 2<br>Specific Extinction - Less than 250m²/kg                                                                                                                             |
| Lead Time                 | • 2-weeks (approx.) from Wednesday, subject to stock availability.                                                                                                                                                           |
|                           | <ul> <li>Additional 1-week for Western Australia.</li> </ul>                                                                                                                                                                 |
|                           | <ul> <li>Express delivery is available subject to a surcharge. Contact Baresque for details<br/>and pricing.</li> </ul>                                                                                                      |
| Suggested<br>Installation | Non-reverse hang / butt join.                                                                                                                                                                                                |
|                           | If your order contains several numbered rolls of one single item/ reference, please first install the roll with the highest number,and then continue to install the other rolls in sequence,in descending order.             |
|                           | Measure and cut 3 strip lengths. Add 5 to 10 cm to top and bottom of each strip.                                                                                                                                             |
|                           | For printed patterns, plan your match from the roll before cutting                                                                                                                                                           |
|                           | Mark each strip coming from the roll on the back and hang in the same sequence                                                                                                                                               |
|                           | Reverse alternate lengths when instructed to do so by label on the roll                                                                                                                                                      |