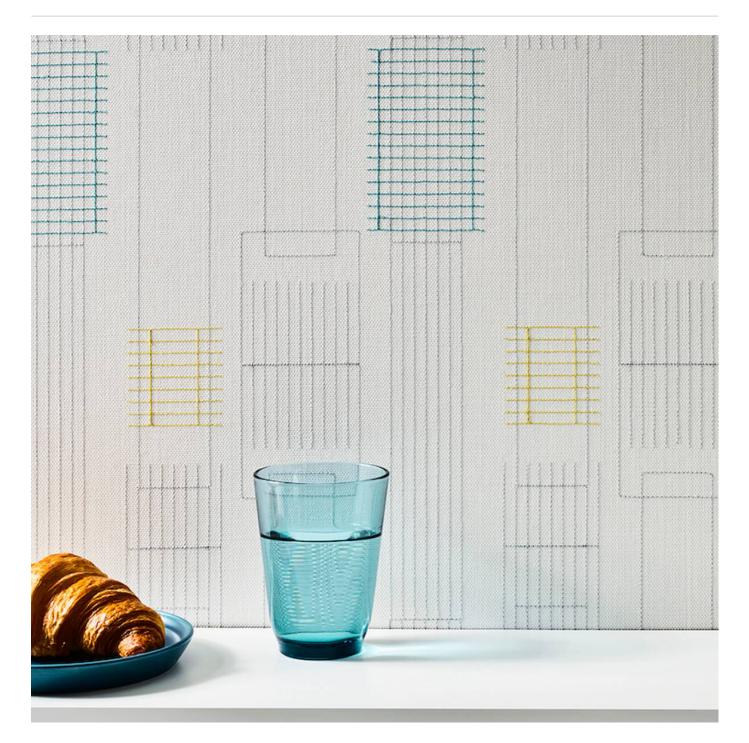

Wallcoverings » Commercial Wallcoverings

Brand: Xorel

Applications: Walls, Upholstery

Wallcoverings » Commercial Wallcoverings

Satellite Embroider features a graphic and geometric gridded pattern in 3 muted colorways. Durable, antimicrobial and bleach cleanable.