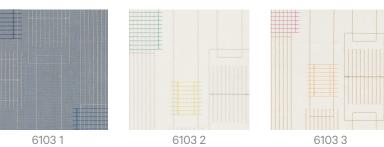

Wallcoverings » Commercial Wallcoverings

Brand: Xorel

Applications: Walls, Upholstery

Wallcoverings » Commercial Wallcoverings

Satellite Embroider features a graphic and geometric gridded pattern in 3 muted colorways. Durable, antimicrobial and bleach cleanable.

#### **Colour & Finish Options**

COLOURWAY CARD

1300 306 399 info@baresque.com.au baresque.com.au