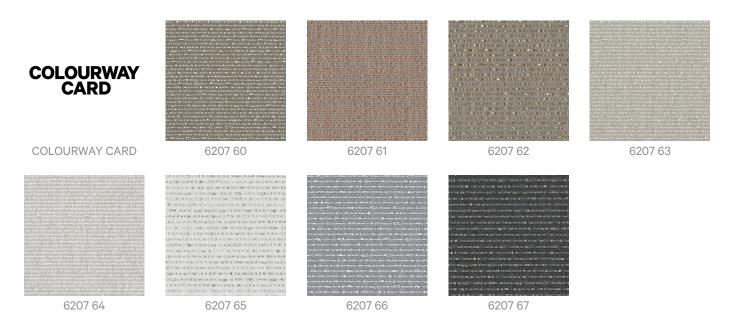

|  |
| Warranty            | 7-year warranty. Visit <b>baresque.com.au/warranty</b> for complete details.                                                                                                                                                                                                          |  |
| Additional Comments | Xorel is notable for its versatility in a wide range of projects; wherever both beauty and performance are required.                                                                                                                                                                  |  |



## PIPELINE

Wallcoverings » Commercial Wallcoverings

## Colour & Finish Options