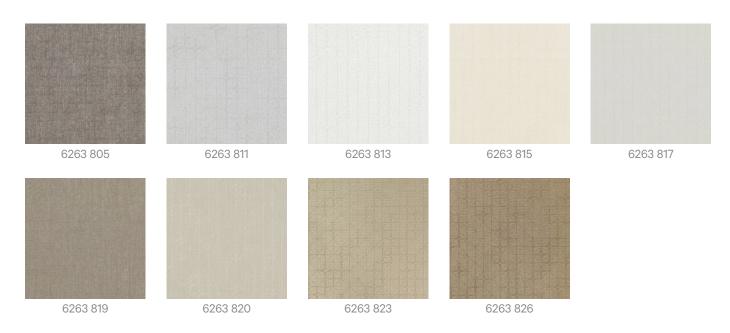

Wallcoverings » Commercial Wallcoverings

Brand: Xorel

Applications: Walls, Upholstery

Wallcoverings » Commercial Wallcoverings

With a deliberately irregular geometric motif, Fragment Emboss turns a diagonal grid into an artful and sophisticated texture. Available in 9 colours.

#### Colour & Finish Options