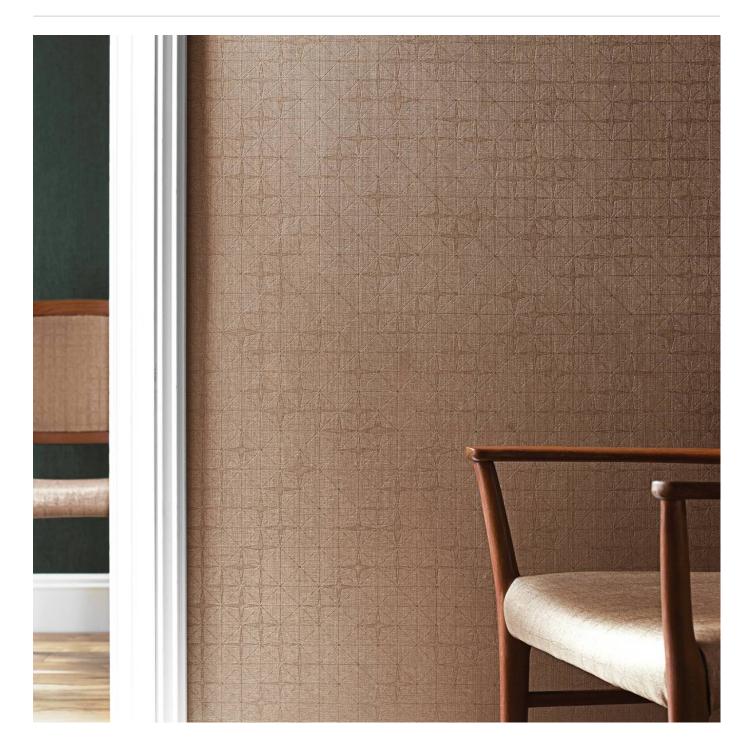

Wallcoverings » Commercial Wallcoverings

Brand: Xorel

Applications: Walls, Upholstery

Wallcoverings » Commercial Wallcoverings

With a deliberately irregular geometric motif, Fragment Emboss turns a diagonal grid into an artful and sophisticated texture. Available in 9 colours.