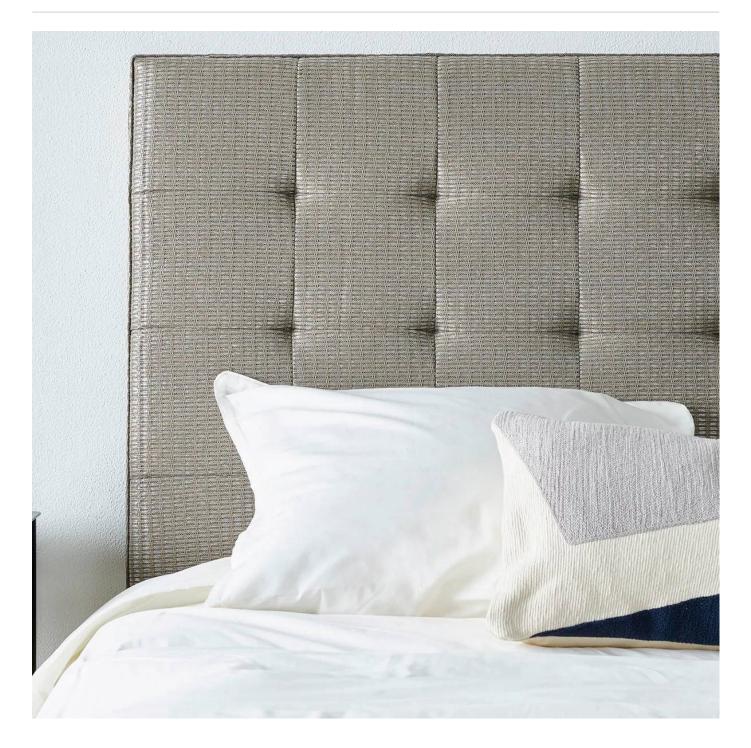

Brand: Xorel

Applications: Walls, Upholstery

coil-promo-2.jpg

coil-promo-3.jpg

Inspired by metal structures like coils and springs, Coil displays bulky yarns sprung over vertical rows. Available in 10 colourways.