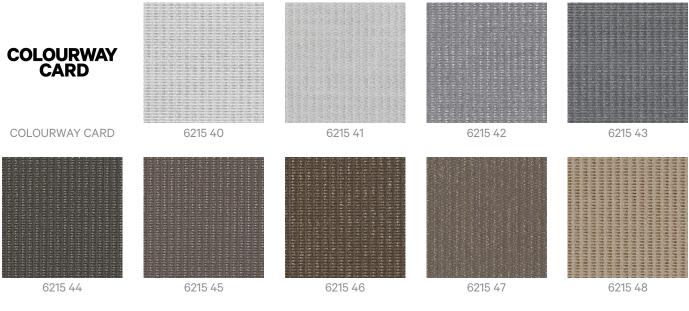

Brand: Xorel

Applications: Walls, Upholstery

coil-promo-2.jpg

coil-promo-3.jpg

Inspired by metal structures like coils and springs, Coil displays bulky yarns sprung over vertical rows. Available in 10 colourways.

## Colour & Finish Options

6215 49