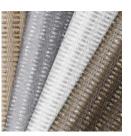

Brand: Xorel

Applications: Walls, Upholstery





coil-promo-2.jpg



coil-promo-3.jpg





Inspired by metal structures like coils and springs, Coil displays bulky yarns sprung over vertical rows. Available in 10 colourways.

| ✓ Bleach Cleanable                 | $\checkmark$ Environmentally Friendly                                                                                                                                                                                                                                                                                                                                                                                                                                                                                                                                                                                | $\c