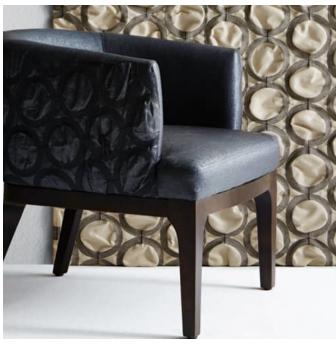

The innovative embroidery technique of Cirque Couture adds structural height to the textile, elevating its form from flat to dimensional in 3 colours.

| ✓ Bleach Cleanable               | ✓ Environmentally Friendly                                                                                                                                                                                                                                                                                                                                                                                                                                                                                                                                                                                           | $\checkmark$ Extended Warranty |  |
|----------------------------------|----------------------------------------------------------------------------------------------------------------------------------------------------------------------------------------------------------------------------------------------------------------------------------------------------------------------------------------------------------------------------------------------------------------------------------------------------------------------------------------------------------------------------------------------------------------------------------------------------------------------|--------------------------------|--|
| ✓ High Stain Resistance          | ✓ Phthalate Free                                                                                                                                                                                                                                                                                                                                                                                                                                                                                                                                                                                                     | ✓ PVC-Free                     |  |
| $\checkmark$ Solution Dyed Yarns | ✓ Ultra Performance                                                                                                                                                                                                                                                                                                                                                                                                                                                                                                                                                                                                  |                                |  |
| Description                      | Xorel is a technologically advanced and environmentally sound problem solving<br>woven textile which enables a wide range of design possibilities to be realized. All<br>the high performance characteristics of Xorel emanate from the yarn. Simply put,<br>nothing is added to the woven product to enhance performance; no finishes, no<br>coatings. FEATURES + BENEFITS: * Bleach cleanable, anti-microbial * 7 Year<br>Warranty * Super durable - 1,000,000 + double rubs * Multi-tasking Xorel is a<br>registered trademark and license to distribute is granted by permission of Carnegie<br>Fabrics Inc. USA |                                |  |
| How to Specify                   | 1. Colour 2. Backing - Available Unbacked or with Acrylic backing. Check out the<br>Xorel Backings guide on the DOWNLOAD tab.                                                                                                                                                                                                                                                                                                                                                                                                                                                                                        |                                |  |
| Composition                      | 100% Xorel. Available Unbacked (for wrapped panels) or with acrylic backing (for wrapped panels with glue).                                                                                                                                                                                                                                                                                                                                                                                                                                                                                                          |                                |  |
| Environmental Info               | Xorel's high performance does not come at an environmental cost as it achieves high standards for sustainability.                                                                                                                                                                                                                                                                                                                                                                                                                                                                                                    |                                |  |
|                                  | All testing/certifying is done by third party independent organizations including:-<br>Scientific Certification Systems (SCS) – Indoor Air Quality (GOLD)- Vincotte –<br>Biobased Content (LEVELS 3/4)- USDA Biobased – Meeting Government Biobased<br>Regulations (PREFERRED)- Cradle to Cradle Institute – Full Lifecycle Assessment<br>(GOLD)- NSF – FACTS certification (NSF 336)                                                                                                                                                                                                                                |                                |  |
|                                  | Xorel products can also help a project achieve multiple credits under LEED for<br>commercial interiors:Material Sourcing (Rapidly Renewable Content)Indoor Air<br>Quality (SCS Indoor Advantage Gold)Material Optimization (Cradle to Cradle<br>Gold)Material Transparency (Healthy Product Declaration)                                                                                                                                                                                                                                                                                                             |                                |  |
| Pattern Repeat Size              | 11cm V / 21.5cm H                                                                                                                                                                                                                                                                                                                                                                                                                                                                                                                                                                                                    |                                |  |