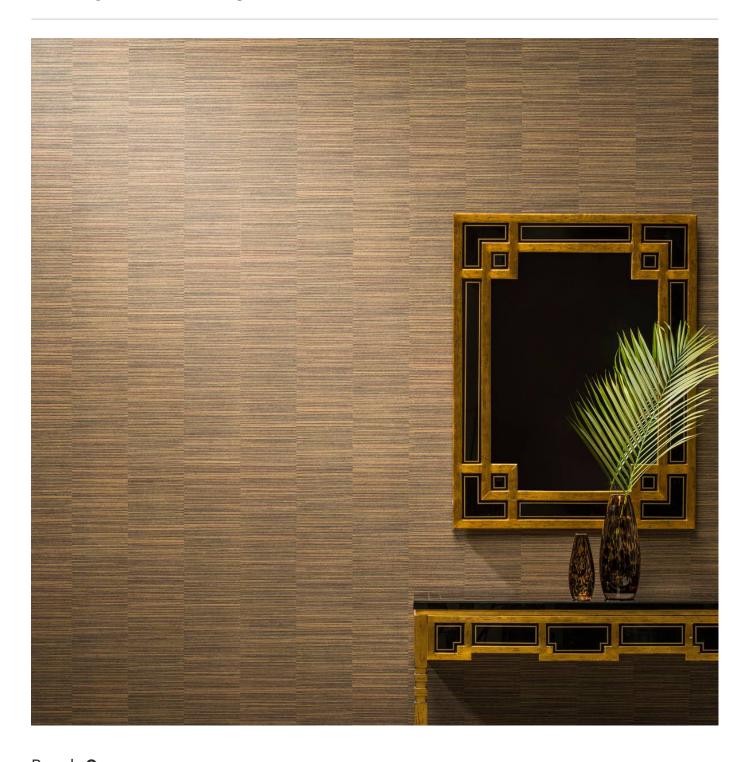

Wallcoverings » Decorative Wallcoverings

Brand: Omexco

Collections: Avenue

Applications: Walls

**Wallcoverings** » Decorative Wallcoverings

striato-avenue-promo-5.jpg

Wallcoverings » Decorative Wallcoverings

Striato Avenue is a 100cm wide decorative wallcovering with a striea pattern that's available in 5 colourways.

| Composition               | Printed non-woven textile. Mixture of cellulose and polyester. 184 g/m²                                                                                                                                                                                                                                                                                                                                                                                     |
|---------------------------|-------------------------------------------------------------------------------------------------------------------------------------------------------------------------------------------------------------------------------------------------------------------------------------------------------------------------------------------------------------------------------------------------------------------------------------------------------------|
| Pattern Repeat Size       | N/A                                                                                                                                                                                                                                                                                                                                                                                                                                                         |
| Roll Size                 | 100cm wide - Available by the lineal metre                                                                                                                                                                                                                                                                                                                                                                                                                  |
| Fire Rating               | Tested in accordance with AS ISO 9705 2003 for the purpose of determining the Group Number classification as required by the Building Code of Australia for the control of fire spread on interior wall and ceiling linings.  The result achieved was: Classification - Group 2 Specific Extinction - Less than 250m²/kg                                                                                                                                    |
| Lead Time                 | <ul> <li>2-weeks (approx.) from Wednesday, subject to stock availability.</li> <li>Additional 1-week for Western Australia.</li> <li>Express delivery is available subject to a surcharge. Contact Baresque for details and pricing.</li> </ul>                                                                                                                                                                                                             |
| Suggested<br>Installation | Reverse hang alternate drops / butt join.  Baresque recommends and supplies Roman brand adhesives and primers.                                                                                                                                                                                                                                                                                                                                              |
| Care Instructions         | Always use a clean, white, soft cloth.  Remove liquid stains immediately using a dry cloth. Avoid hard scrubbing.  For tougher stains, dampen the cloth with warm water or a weak dilution of liquid detergent and apply being careful not to soak the material. Always work towards the centre of the stain so as to avoid further spreading.  Remove any detergent with a clean, damp cloth. Gently pat dry.  Always test in an inconspicuous area first. |
| Warranty                  | 2-year warranty. Visit <b>baresque.com.au/warranty</b> for complete details.                                                                                                                                                                                                                                                                                                                                                                                |