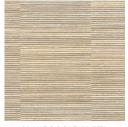

Striato Avenue is a 100cm wide decorative wallcovering with a striea pattern that's available in 5 colourways.

| Composition               | Printed non-woven textile. Mixture of cellulose and polyester. 184 g/m²                                                                                                                                                                                                                                                                                                                                                                                     |
|---------------------------|-------------------------------------------------------------------------------------------------------------------------------------------------------------------------------------------------------------------------------------------------------------------------------------------------------------------------------------------------------------------------------------------------------------------------------------------------------------|
| Pattern Repeat Size       | N/A                                                                                                                                                                                                                                                                                                                                                                                                                                                         |
| Roll Size                 | 100cm wide - Available by the lineal metre                                                                                                                                                                                                                                                                                                                                                                                                                  |
| Fire Rating               | Tested in accordance with AS ISO 9705 2003 for the purpose of determining the Group Number classification as required by the Building Code of Australia for the control of fire spread on interior wall and ceiling linings.  The result achieved was: Classification - Group 2 Specific Extinction - Less than 250m²/kg                                                                                                                                    |
| Lead Time                 | <ul> <li>2-weeks (approx.) from Wednesday, subject to stock availability.</li> <li>Additional 1-week for Western Australia.</li> <li>Express delivery is available subject to a surcharge. Contact Baresque for details and pricing.</li> </ul>                                                                                                                                                                                                             |
| Suggested<br>Installation | Reverse hang alternate drops / butt join.  Baresque recommends and supplies Roman brand adhesives and primers.                                                                                                                                                                                                                                                                                                                                              |
| Care Instructions         | Always use a clean, white, soft cloth.  Remove liquid stains immediately using a dry cloth. Avoid hard scrubbing.  For tougher stains, dampen the cloth with warm water or a weak dilution of liquid detergent and apply being careful not to soak the material. Always work towards the centre of the stain so as to avoid further spreading.  Remove any detergent with a clean, damp cloth. Gently pat dry.  Always test in an inconspicuous area first. |
| Warranty                  | 2-year warranty. Visit <b>baresque.com.au/warranty</b> for complete details.                                                                                                                                                                                                                                                                                                                                                                                |

#### Colour & Finish Options

AVA3601 PEWTER

AVA3602 CAMEL

AVA3603 ANISE

AVA3604 TEAL BLUE

AVA3605 FAWN