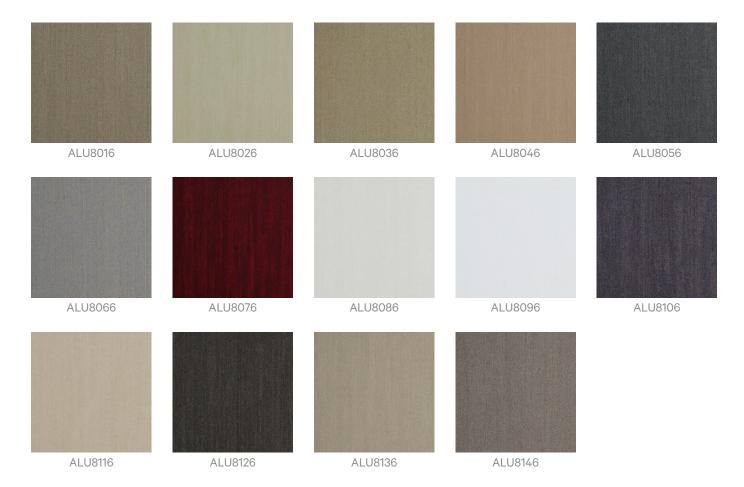

loth with warm water or a weak dilution of liquid detergent and apply being careful not to soak the material. Always work towards the centre of the stain so as to avoid further spreading.  Remove any detergent with a clean, damp cloth. Gently pat dry.  Always test in an inconspicuous area first. |
| Warranty            | 2-year warranty. Visit <b>baresque.com.au/warranty</b> for complete details.                                                                                                                                                                                                                                                                                                                                                                                |



## Colour & Finish Options