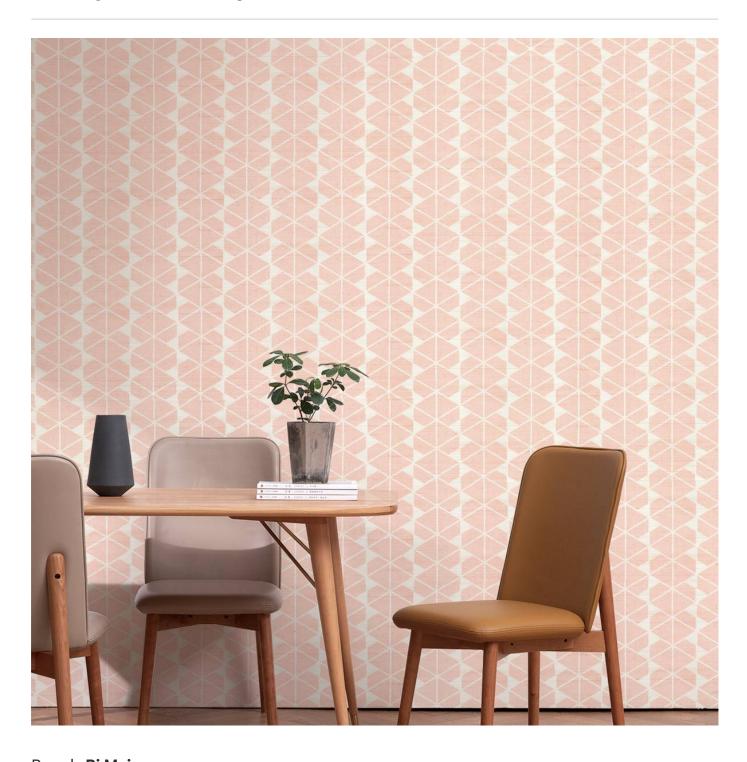

Wallcoverings » Decorative Wallcoverings

Brand: Bi Mei

Applications: Walls

**Wallcoverings** » Decorative Wallcoverings

passion-for-art-g0153.jpg

Wallcoverings » Decorative Wallcoverings

Passion for Art is a 91.5cm wide decorative wallcovering with an overlapped geometric pattern that's available in 9 colourways.