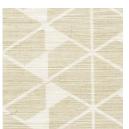

Wallcoverings » Decorative Wallcoverings

Brand: Bi Mei

Applications: Walls

**Wallcoverings** » Decorative Wallcoverings

passion-for-art-g0153.jpg

Wallcoverings » Decorative Wallcoverings

Passion for Art is a 91.5cm wide decorative wallcovering with an overlapped geometric pattern that's available in 9 colourways.

### Colour & Finish Options

G0153PT1001 NAVY ON WHITE ABACA

G0153PT1002 BLUE ON NAVY SISAL

G0153PT1003 SILVER ON WHITE SISAL

G0153PT1004 NAVY ON WHITE SISAL

G0153PT1005 TAN ON WHITE ABACA

G0153PT1006 CORAL ON WHITE ABACA

G0153PT1007 SCARLET ON PORCINI SISAL

G0153PT1008 WHITE ON COVE SISAL

G0153PT1009 EGGSHELL ON WHITE SISAL