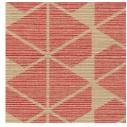

Wallcoverings » Decorative Wallcoverings

Brand: Bi Mei

Applications: Walls

**Wallcoverings** » Decorative Wallcoverings

passion-for-art-g0153.jpg

Wallcoverings » Decorative Wallcoverings

Passion for Art is a 91.5cm wide decorative wallcovering with an overlapped geometric pattern that's available in 9 colourways.

### Colour & Finish Options

G0153PT1001 NAVY ON WHITE ABACA

G0153PT1002 BLUE ON NAVY SISAL

G0153PT1003 SILVER ON WHITE SISAL

G0153PT1004 NAVY ON WHITE SISAL

G0153PT1005 TAN ON WHITE ABACA

G0153PT1006 CORAL ON WHITE ABACA

G0153PT1007 SCARLET ON PORCINI SISAL

G0153PT1008 WHITE ON COVE SISAL

G0153PT1009 EGGSHELL ON WHITE SISAL