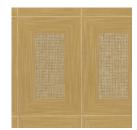

#### Mashrabiya I is a 91cm wide decorative wallcovering with a windowpane pattern that's available in 5 colourways.

| Composition         | Yarn and paperweave on a paper backing                                                                                                                                                                                             |
|---------------------|------------------------------------------------------------------------------------------------------------------------------------------------------------------------------------------------------------------------------------|
| Pattern Repeat Size | Pattern Repeat -                                                                                                                                                                                                                   |
| Roll Size           | 91cm wide x 5.5m - Available by the full roll only                                                                                                                                                                                 |
| Fire Rating         | Tested in accordance with AS ISO 9705 2003 for the purpose of determining the<br>Group Number classification as required by the Building Code of<br>Australia for the control of fire spread on interior wall and ceiling linings. |
|                     | The result achieved was:<br>Classification - Group 2<br>Specific Extinction - Less than 250m²/kg                                                                                                                                   |
| Lead Time           | • 2-weeks (approx.) from Wednesday, subject to stock availability.                                                                                                                                                                 |
|                     | <ul> <li>Additional 1-week for Western Australia.</li> </ul>                                                                                                                                                                       |
|                     | <ul> <li>Express delivery is available subject to a surcharge. Contact Baresque for details<br/>and pricing.</li> </ul>                                                                                                            |
| Care Instructions   | Always use a clean, white, soft cloth.                                                                                                                                                                                             |
|                     | Remove liquid stains immediately using a dry cloth. Avoid hard scrubbing.                                                                                                                                                          |
|                     | For tougher stains, dampen the cloth with warm water or a weak dilution of liquid detergent and apply being careful not to soak the material. Always work towards the centre of the stain so as to avoid further spreading.        |
|                     | Remove any detergent with a clean, damp cloth. Gently pat dry.                                                                                                                                                                     |
|                     | Always test in an inconspicuous area first.                                                                                                                                                                                        |
| Warranty            | 2-year warranty. Visit <b>baresque.com.au/warranty</b> for complete details.                                                                                                                                                       |

### **Colour & Finish Options**

COLOURWAY CARD

WHITE

G0092HJ6018 PARTRIDGE

G0092HJ6019 IRON GATE

G0092HJ6020 OAK BUFF

G0092HJ6021 SLEET