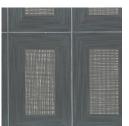

#### Mashrabiya I is a 91cm wide decorative wallcovering with a windowpane pattern that's available in 5 colourways.

| Composition         | Yarn and paperweave on a paper backing                                                                                                                                                                                             |
|---------------------|------------------------------------------------------------------------------------------------------------------------------------------------------------------------------------------------------------------------------------|
| Pattern Repeat Size | Pattern Repeat -                                                                                                                                                                                                                   |
| Roll Size           | 91cm wide x 5.5m - Available by the full roll only                                                                                                                                                                                 |
| Fire Rating         | Tested in accordance with AS ISO 9705 2003 for the purpose of determining the<br>Group Number classification as required by the Building Code of<br>Australia for the control of fire spread on interior wall and ceiling linings. |
|                     | The result achieved was:<br>Classification - Group 2<br>Specific Extinction - Less than 250m²/kg                                                                                                                                   |
| Lead Time           | • 2-weeks (approx.) from Wednesday, subject to stock availability.                                                                                                                                                                 |
|                     | <ul> <li>Additional 1-week for Western Australia.</li> </ul>                                                                                                                                                                       |
|                     | <ul> <li>Express delivery is available subject to a surcharge. Contact Baresque for details<br/>and pricing.</li> </ul>                                                                                                            |
| Care Instructions   | Always use a clean, white, soft cloth.                                                                                                                                                                                             |
|                     | Remove liquid stains immediately using a dry cloth. Avoid hard scrubbing.                                                                                                                                                          |
|                     | For tougher stains, dampen the cloth with warm water or a weak dilution of liquid detergent and apply being careful not to soak the material. Always work towards the centre of the stain so as to avoid further spreading.        |
|                     | Remove any detergent with a clean, damp cloth. Gently pat dry.                                                                                                                                                                     |
|                     | Always test in an inconspicuous area first.                                                                                                                                                                                        |
| Warranty            | 2-year warranty. Visit <b>baresque.com.au/warranty</b> for complete details.                                                                                                                                                       |

### **Colour & Finish Options**

COLOURWAY CARD

WHITE

G0092HJ6018 PARTRIDGE

G0092HJ6019 IRON GATE

G0092HJ6020 OAK BUFF

G0092HJ6021 SLEET