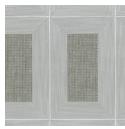

#### Mashrabiya I is a 91cm wide decorative wallcovering with a windowpane pattern that's available in 5 colourways.

| Composition         | Yarn and paperweave on a paper backing                                                                                                                                                                                             |
|---------------------|------------------------------------------------------------------------------------------------------------------------------------------------------------------------------------------------------------------------------------|
| Pattern Repeat Size | Pattern Repeat -                                                                                                                                                                                                                   |
| Roll Size           | 91cm wide x 5.5m - Available by the full roll only                                                                                                                                                                                 |
| Fire Rating         | Tested in accordance with AS ISO 9705 2003 for the purpose of determining the<br>Group Number classification as required by the Building Code of<br>Australia for the control of fire spread on interior wall and ceiling linings. |
|                     | The result achieved was:<br>Classification - Group 2<br>Specific Extinction - Less than 250m²/kg                                                                                                                                   |
| Lead Time           | • 2-weeks (approx.) from Wednesday, subject to stock availability.                                                                                                                                                                 |
|                     | <ul> <li>Additional 1-week for Western Australia.</li> </ul>                                                                                                                                                                       |
|                     | <ul> <li>Express delivery is available subject to a surcharge. Contact Baresque for details<br/>and pricing.</li> </ul>                                                                                                            |
| Care Instructions   | Always use a clean, white, soft cloth.                                                                                                                                                                                             |
|                     | Remove liquid stains immediately using a dry cloth. Avoid hard scrubbing.                                                                                                                                                          |
|                     | For tougher stains, dampen the cloth with warm water or a weak dilution of liquid detergent and apply being careful not to soak the material. Always work towards the centre of the stain so as to avoid further spreading.        |
|                     | Remove any detergent with a clean, damp cloth. Gently pat dry.                                                                                                                                                                     |
|                     | Always test in an inconspicuous area first.                                                                                                                                                                                        |
| Warranty            | 2-year warranty. Visit <b>baresque.com.au/warranty</b> for complete details.                                                                                                                                                       |

### **Colour & Finish Options**

COLOURWAY CARD

WHITE

G0092HJ6018 PARTRIDGE

G0092HJ6019 IRON GATE

G0092HJ6020 OAK BUFF

G0092HJ6021 SLEET