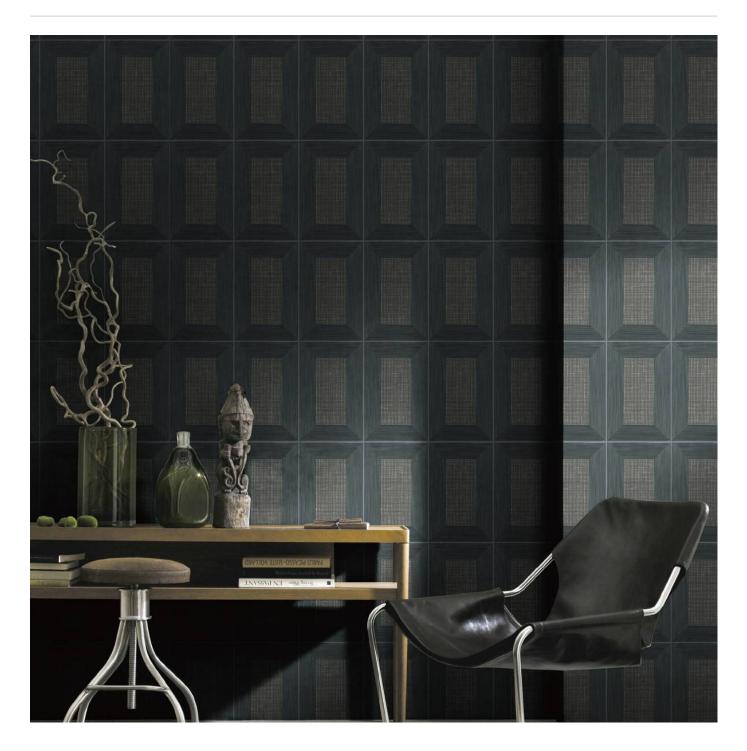

#### Mashrabiya I is a 91cm wide decorative wallcovering with a windowpane pattern that's available in 5 colourways.

| Composition         | Yarn and paperweave on a paper backing                                                                                                                                                                                             |
|---------------------|------------------------------------------------------------------------------------------------------------------------------------------------------------------------------------------------------------------------------------|
| Pattern Repeat Size | Pattern Repeat -                                                                                                                                                                                                                   |
| Roll Size           | 91cm wide x 5.5m - Available by the full roll only                                                                                                                                                                                 |
| Fire Rating         | Tested in accordance with AS ISO 9705 2003 for the purpose of determining the<br>Group Number classification as required by the Building Code of<br>Australia for the control of fire spread on interior wall and ceiling linings. |
|                     | The result achieved was:<br>Classification - Group 2<br>Specific Extinction - Less than 250m²/kg                                                                                                                                   |
| Lead Time           | • 2-weeks (approx.) from Wednesday, subject to stock availability.                                                                                                                                                                 |
|                     | <ul> <li>Additional 1-week for Western Australia.</li> </ul>                                                                                                                                                                       |
|                     | <ul> <li>Express delivery is available subject to a surcharge. Contact Baresque for details<br/>and pricing.</li> </ul>                                                                                                            |
| Care Instructions   | Always use a clean, white, soft cloth.                                                                                                                                                                                             |
|                     | Remove liquid stains immediately using a dry cloth. Avoid hard scrubbing.                                                                                                                                                          |
|                     | For tougher stains, dampen the cloth with warm water or a weak dilution of liquid detergent and apply being careful not to soak the material. Always work towards the centre of the stain so as to avoid further spreading.        |
|                     | Remove any detergent with a clean, damp cloth. Gently pat dry.                                                                                                                                                                     |
|                     | Always test in an inconspicuous area first.                                                                                                                                                                                        |
| Warranty            | 2-year warranty. Visit <b>baresque.com.au/warranty</b> for complete details.                                                                                                                                                       |