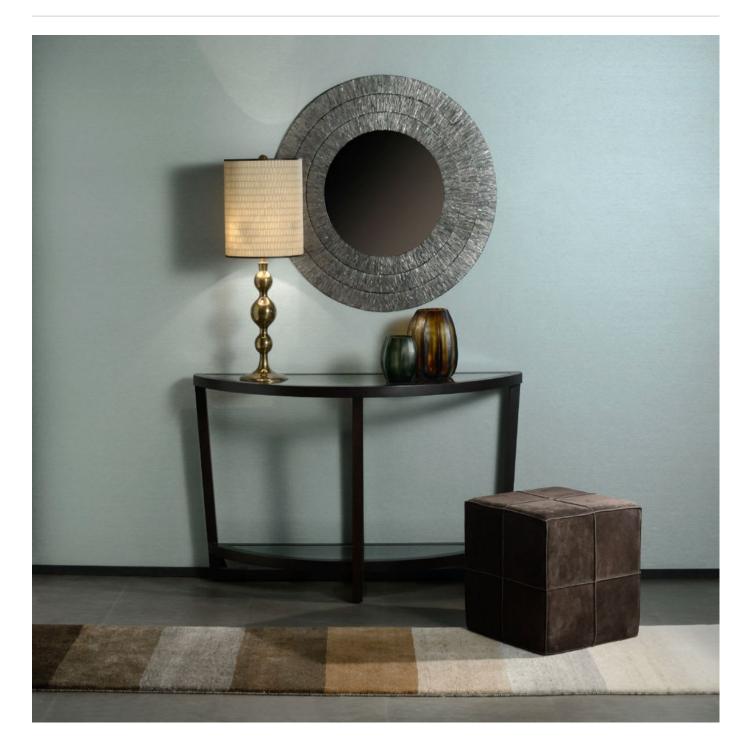

## LINEN INFINITY

Wallcoverings » Decorative Wallcoverings

Linen - Infinity is a 91cm wide decorative wallcovering that's discrete, elegant and timeless and it's available in 6 neutral colours.

| Description               | Infinity is a discrete, elegant and timeless, yet versatile and eversurprising range of stripes that offer infinite possibilities to dress up your walls. Search Infinity for more options.                                                                    |
|---------------------------|----------------------------------------------------------------------------------------------------------------------------------------------------------------------------------------------------------------------------------------------------------------|
| Composition               | 100% linen on non-woven backing 208g/m²                                                                                                                                                                                                                        |
| Pattern Repeat Size       | N/A                                                                                                                                                                                                                                                            |
| Roll Size                 | 91cm wide - Available by the lineal metre                                                                                                                                                                                                                      |
| Fire Rating               | Tested in accordance with AS ISO 9705 2003 for the purpose of determining the<br>Group Number classification as required by the Building Code of<br>Australia for the control of fire spread on interior wall and ceiling linings.<br>The result achieved was: |
|                           | Classification - Group 2<br>Specific Extinction - Less than 250m²/kg                                                                                                                                                                                           |
| Lead Time                 | <ul> <li>2-weeks (approx.) from Wednesday, subject to stock availability.</li> <li>Additional 1-week for Western Australia.</li> </ul>                                                                                                                         |
|                           | • Express delivery is available subject to a surcharge. Contact Baresque for details and pricing.                                                                                                                                                              |
| Suggested<br>Installation | Reverse hang alternate drops / butt join.                                                                                                                                                                                                                      |
|                           | Baresque recommends and supplies Roman brand adhesives and primers.                                                                                                                                                                                            |
| Care Instructions         | Always use a clean, white, soft cloth.                                                                                                                                                                                                                         |
|                           | Remove liquid stains immediately using a dry cloth. Avoid hard scrubbing.                                                                                                                                                                                      |
|                           | For tougher stains, dampen the cloth with warm water or a weak dilution of liquid detergent and apply being careful not to soak the material. Always work towards the centre of the stain so as to avoid further spreading.                                    |
|                           | Remove any detergent with a clean, damp cloth. Gently pat dry.                                                                                                                                                                                                 |
|                           | Always test in an inconspicuous area first.                                                                                                                                                                                                                    |
| Warranty                  | 2-year warranty. Visit <b>baresque.com.au/warranty</b> for complete details.                                                                                                                                                                                   |