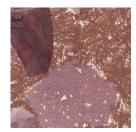

## FIBRE INSPIRATION

Wallcoverings » Decorative Wallcoverings

Fibre Inspiration is a 91cm wide decorative wallcovering with a design inspired by minerals and stones. Available in 5 combinations of colour.

# COLOURWAY CARD

COLOURWAY CARD

G0099HJ6050 MOONLIGHT

G0099HJ6051 PORPOISE

G0099HJ6052 MINERAL GRAY

G0099HJ6054 BAROQUE ROSE

G0099HJ6053 SMOKE GREY