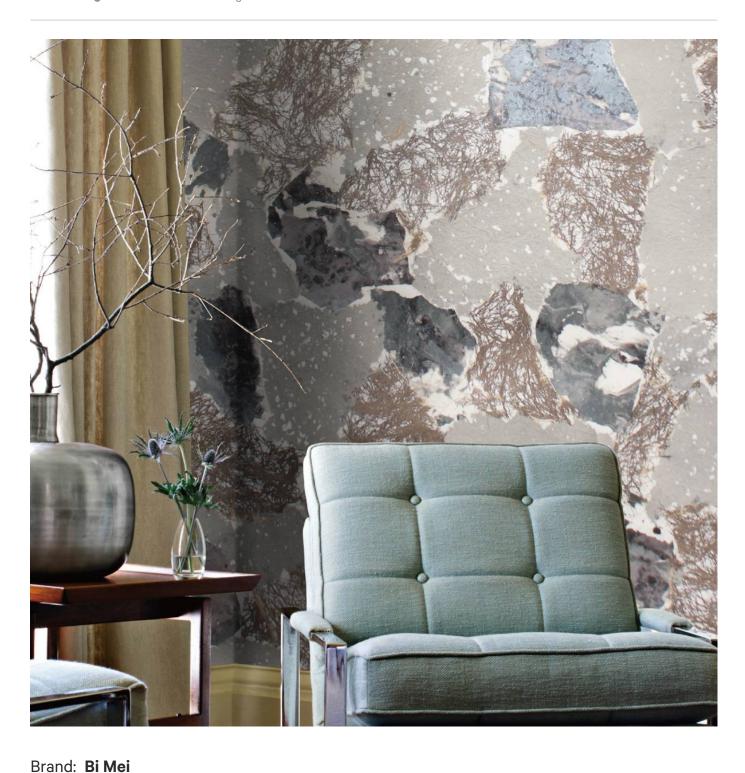

## FIBRE INSPIRATION

Wallcoverings » Decorative Wallcoverings

Fibre Inspiration is a 91cm wide decorative wallcovering with a design inspired by minerals and stones. Available in 5 combinations of colour.