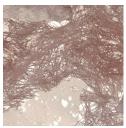

## FIBRE INSPIRATION

Wallcoverings » Decorative Wallcoverings

Fibre Inspiration is a 91cm wide decorative wallcovering with a design inspired by minerals and stones. Available in 5 combinations of colour.

# COLOURWAY CARD

COLOURWAY CARD

G0099HJ6050 MOONLIGHT

G0099HJ6051 PORPOISE

G0099HJ6052 MINERAL GRAY

G0099HJ6054 BAROQUE ROSE

G0099HJ6053 SMOKE GREY