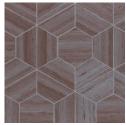

## DIAMOND HILL II

Wallcoverings » Decorative Wallcoverings

Diamond Hill II is 91cm wide decorative wallcovering with a geometrical hexagonal pattern that's available in 4 colourways.

| Composition         | Polyester on a paper backing                                                                                                                                                                                                 |
|---------------------|------------------------------------------------------------------------------------------------------------------------------------------------------------------------------------------------------------------------------|
| Pattern Repeat Size | N/A                                                                                                                                                                                                                          |
| Roll Size           | 91cm wide x 5.5m - Available by the full roll only                                                                                                                                                                           |
| Fire Rating         | Tested in accordance with AS ISO 9705 2003 for the purpose of determining the Group Number classification as required by the Building Code of Australia for the control of fire spread on interior wall and ceiling linings. |
|                     | The result achieved was:<br>Classification - Group 2<br>Specific Extinction - Less than 250m²/kg                                                                                                                             |
| Lead Time           | <ul> <li>2-weeks (approx.) from Wednesday, subject to stock availability.</li> </ul>                                                                                                                                         |
|                     | <ul> <li>Additional 1-week for Western Australia.</li> </ul>                                                                                                                                                                 |
|                     | <ul> <li>Express delivery is available subject to a surcharge. Contact Baresque for details<br/>and pricing.</li> </ul>                                                                                                      |
| Care Instructions   | Always use a clean, white, soft cloth.                                                                                                                                                                                       |
|                     | Remove liquid stains immediately using a dry cloth. Avoid hard scrubbing.                                                                                                                                                    |
|                     | For tougher stains, dampen the cloth with warm water or a weak dilution of liquid detergent and apply being careful not to soak the material. Always work towards the centre of the stain so as to avoid further spreading.  |
|                     | Remove any detergent with a clean, damp cloth. Gently pat dry.                                                                                                                                                               |
|                     | Always test in an inconspicuous area first.                                                                                                                                                                                  |
| Warranty            | 2-year warranty. Visit <b>baresque.com.au/warranty</b> for complete details.                                                                                                                                                 |