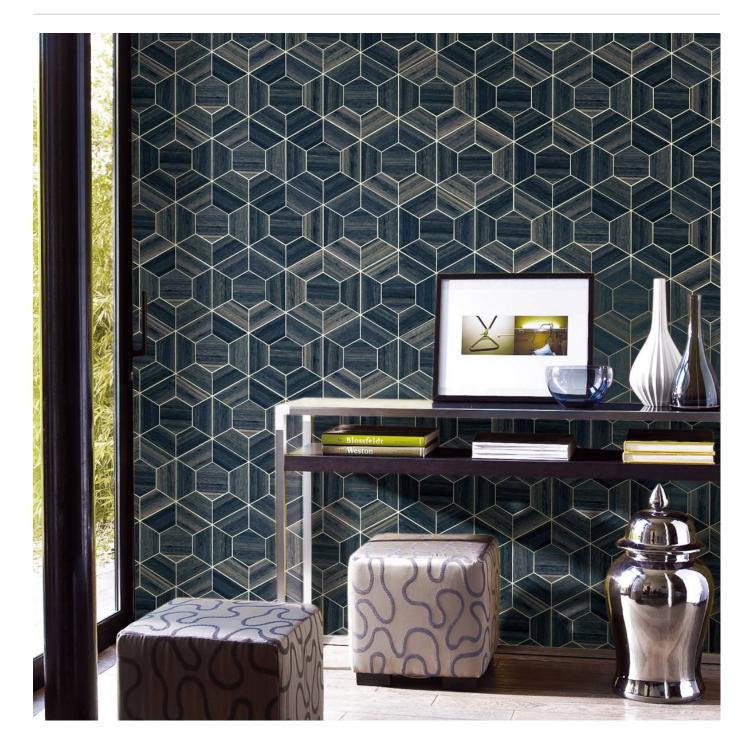

## DIAMOND HILL II

Wallcoverings » Decorative Wallcoverings

Diamond Hill II is 91cm wide decorative wallcovering with a geometrical hexagonal pattern that's available in 4 colourways.

| Composition         | Polyester on a paper backing                                                                                                                                                                                                 |
|---------------------|------------------------------------------------------------------------------------------------------------------------------------------------------------------------------------------------------------------------------|
| Pattern Repeat Size | N/A                                                                                                                                                                                                                          |
| Roll Size           | 91cm wide x 5.5m - Available by the full roll only                                                                                                                                                                           |
| Fire Rating         | Tested in accordance with AS ISO 9705 2003 for the purpose of determining the Group Number classification as required by the Building Code of Australia for the control of fire spread on interior wall and ceiling linings. |
|                     | The result achieved was:<br>Classification - Group 2<br>Specific Extinction - Less than 250m²/kg                                                                                                                             |
| Lead Time           | <ul> <li>2-weeks (approx.) from Wednesday, subject to stock availability.</li> </ul>                                                                                                                                         |
|                     | <ul> <li>Additional 1-week for Western Australia.</li> </ul>                                                                                                                                                                 |
|                     | <ul> <li>Express delivery is available subject to a surcharge. Contact Baresque for details<br/>and pricing.</li> </ul>                                                                                                      |
| Care Instructions   | Always use a clean, white, soft cloth.                                                                                                                                                                                       |
|                     | Remove liquid stains immediately using a dry cloth. Avoid hard scrubbing.                                                                                                                                                    |
|                     | For tougher stains, dampen the cloth with warm water or a weak dilution of liquid detergent and apply being careful not to soak the material. Always work towards the centre of the stain so as to avoid further spreading.  |
|                     | Remove any detergent with a clean, damp cloth. Gently pat dry.                                                                                                                                                               |
|                     | Always test in an inconspicuous area first.                                                                                                                                                                                  |
| Warranty            | 2-year warranty. Visit <b>baresque.com.au/warranty</b> for complete details.                                                                                                                                                 |