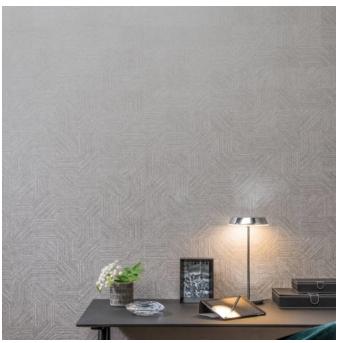

**Wallcoverings** » Decorative Wallcoverings

Deco Squares is a 100cm wide decorative wallcoring with a textured chequered checks pattern that's available in 4 colourways.

| Composition               | Printed non-woven textile. Mixture of cellulose and polyester. 184 g/m²                                                                                                                                                      |
|---------------------------|------------------------------------------------------------------------------------------------------------------------------------------------------------------------------------------------------------------------------|
| Pattern Repeat Size       | 64cm V                                                                                                                                                                                                                       |
| Roll Size                 | 100cm wide - Available by the lineal metre                                                                                                                                                                                   |
| Fire Rating               | Tested in accordance with AS ISO 9705 2003 for the purpose of determining the Group Number classification as required by the Building Code of Australia for the control of fire spread on interior wall and ceiling linings. |
|                           | The result achieved was:<br>Classification - Group 2<br>Specific Extinction - Less than 250m²/kg                                                                                                                             |
| Lead Time                 | • 2-weeks (approx.) from Wednesday, subject to stock availability.                                                                                                                                                           |
|                           | Additional 1-week for Western Australia.                                                                                                                                                                                     |
|                           | • Express delivery is available subject to a surcharge. Contact Baresque for details and pricing.                                                                                                                            |
| Suggested<br>Installation | Reverse hang alternate drops / butt join.                                                                                                                                                                                    |
|                           | Baresque recommends and supplies Roman brand adhesives and primers.                                                                                                                                                          |
| Care Instructions         | Always use a clean, white, soft cloth.                                                                                                                                                                                       |
|                           | Remove liquid stains immediately using a dry cloth. Avoid hard scrubbing.                                                                                                                                                    |
|                           | For tougher stains, dampen the cloth with warm water or a weak dilution of liquid detergent and apply being careful not to soak the material. Always work towards the centre of the stain so as to avoid further spreading.  |
|                           | Remove any detergent with a clean, damp cloth. Gently pat dry.                                                                                                                                                               |
|                           | Always test in an inconspicuous area first.                                                                                                                                                                                  |
| Warranty                  | 2-year warranty. Visit <u>baresque.com.au/warranty</u> for complete details.                                                                                                                                                 |
|                           |                                                                                                                                                                                                                              |

### Colour & Finish Options

AVA4602 SILVER

AVA4603 COPPER

AVA4604 CRIMSON GOLD