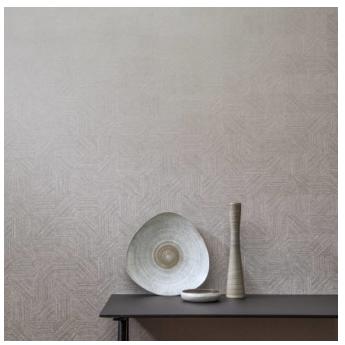

**Wallcoverings** » Decorative Wallcoverings

Deco Squares is a 100cm wide decorative wallcoring with a textured chequered checks pattern that's available in 4 colourways.

| Composition               | Printed non-woven textile. Mixture of cellulose and polyester. 184 g/m²                                                                                                                                                      |
|---------------------------|------------------------------------------------------------------------------------------------------------------------------------------------------------------------------------------------------------------------------|
| Pattern Repeat Size       | 64cm V                                                                                                                                                                                                                       |
| Roll Size                 | 100cm wide - Available by the lineal metre                                                                                                                                                                                   |
| Fire Rating               | Tested in accordance with AS ISO 9705 2003 for the purpose of determining the Group Number classification as required by the Building Code of Australia for the control of fire spread on interior wall and ceiling linings. |
|                           | The result achieved was:<br>Classification - Group 2<br>Specific Extinction - Less than 250m²/kg                                                                                                                             |
| Lead Time                 | • 2-weeks (approx.) from Wednesday, subject to stock availability.                                                                                                                                                           |
|                           | Additional 1-week for Western Australia.                                                                                                                                                                                     |
|                           | • Express delivery is available subject to a surcharge. Contact Baresque for details and pricing.                                                                                                                            |
| Suggested<br>Installation | Reverse hang alternate drops / butt join.                                                                                                                                                                                    |
|                           | Baresque recommends and supplies Roman brand adhesives and primers.                                                                                                                                                          |
| Care Instructions         | Always use a clean, white, soft cloth.                                                                                                                                                                                       |
|                           | Remove liquid stains immediately using a dry cloth. Avoid hard scrubbing.                                                                                                                                                    |
|                           | For tougher stains, dampen the cloth with warm water or a weak dilution of liquid detergent and apply being careful not to soak the material. Always work towards the centre of the stain so as to avoid further spreading.  |
|                           | Remove any detergent with a clean, damp cloth. Gently pat dry.                                                                                                                                                               |
|                           | Always test in an inconspicuous area first.                                                                                                                                                                                  |
| Warranty                  | 2-year warranty. Visit <u>baresque.com.au/warranty</u> for complete details.                                                                                                                                                 |
|                           |                                                                                                                                                                                                                              |

### Colour & Finish Options

AVA4602 SILVER

AVA4603 COPPER

AVA4604 CRIMSON GOLD