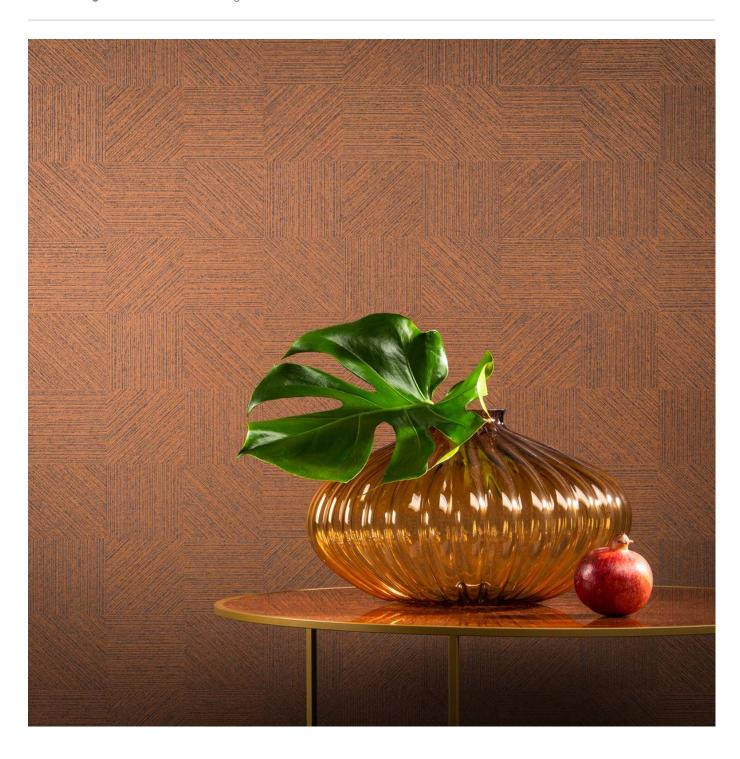

**Wallcoverings** » Decorative Wallcoverings

Deco Squares is a 100cm wide decorative wallcoring with a textured chequered checks pattern that's available in 4 colourways.

| Composition               | Printed non-woven textile. Mixture of cellulose and polyester. 184 g/m²                                                                                                                                                      |
|---------------------------|------------------------------------------------------------------------------------------------------------------------------------------------------------------------------------------------------------------------------|
| Pattern Repeat Size       | 64cm V                                                                                                                                                                                                                       |
| Roll Size                 | 100cm wide - Available by the lineal metre                                                                                                                                                                                   |
| Fire Rating               | Tested in accordance with AS ISO 9705 2003 for the purpose of determining the Group Number classification as required by the Building Code of Australia for the control of fire spread on interior wall and ceiling linings. |
|                           | The result achieved was:<br>Classification - Group 2<br>Specific Extinction - Less than 250m²/kg                                                                                                                             |
| Lead Time                 | • 2-weeks (approx.) from Wednesday, subject to stock availability.                                                                                                                                                           |
|                           | Additional 1-week for Western Australia.                                                                                                                                                                                     |
|                           | • Express delivery is available subject to a surcharge. Contact Baresque for details and pricing.                                                                                                                            |
| Suggested<br>Installation | Reverse hang alternate drops / butt join.                                                                                                                                                                                    |
|                           | Baresque recommends and supplies Roman brand adhesives and primers.                                                                                                                                                          |
| Care Instructions         | Always use a clean, white, soft cloth.                                                                                                                                                                                       |
|                           | Remove liquid stains immediately using a dry cloth. Avoid hard scrubbing.                                                                                                                                                    |
|                           | For tougher stains, dampen the cloth with warm water or a weak dilution of liquid detergent and apply being careful not to soak the material. Always work towards the centre of the stain so as to avoid further spreading.  |
|                           | Remove any detergent with a clean, damp cloth. Gently pat dry.                                                                                                                                                               |
|                           | Always test in an inconspicuous area first.                                                                                                                                                                                  |
| Warranty                  | 2-year warranty. Visit <u>baresque.com.au/warranty</u> for complete details.                                                                                                                                                 |
|                           |                                                                                                                                                                                                                              |

### Colour & Finish Options

AVA4602 SILVER

AVA4603 COPPER

AVA4604 CRIMSON GOLD