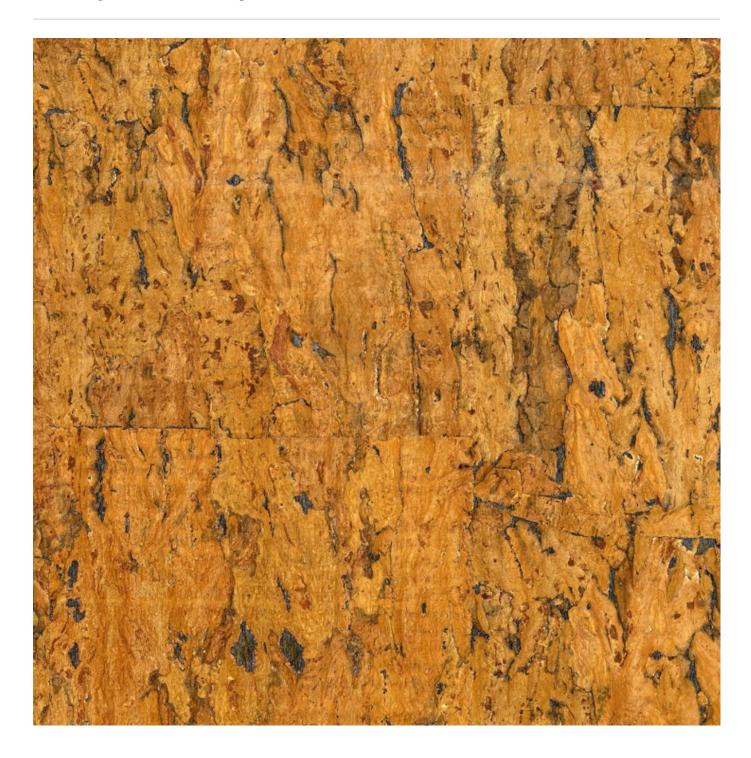

Brand: York

Applications: Walls

Cork CX 12 is a 91.4 decorative wallcovering inspired by nature in its colours and texture. Available in 3 colourways.

| Composition         | Cork on paper backing                                                                                                                                                                                                                                                                                                                                                                                                                                                                                                 |
|---------------------|-----------------------------------------------------------------------------------------------------------------------------------------------------------------------------------------------------------------------------------------------------------------------------------------------------------------------------------------------------------------------------------------------------------------------------------------------------------------------------------------------------------------------|
| Pattern Repeat Size | N/A                                                                                                                                                                                                                                                                                                                                                                                                                                                                                                                   |
| Fire Rating         | Tested in accordance with AS ISO 9705 2003 for the purpose of determining the Group Number classification as required by the Building Code of Australia for the control of fire spread on interior wall and ceiling linings.  The result achieved was: Classification - Group 2 Specific Extinction - Less than 250m²/kg                                                                                                                                                                                              |
| Lead Time           | <ul> <li>2-weeks (approx.) from Wednesday, subject to stock availability.</li> <li>Additional 1-week for Western Australia.</li> <li>Express delivery is available subject to a surcharge. Contact Baresque for details and pricing.</li> </ul>                                                                                                                                                                                                                                                                       |
| Care Instructions   | Natural wallcoverings should be handled with care, as they are not stain repellent treated.  Remove liquid stains immediately using a clean, white, soft, dry cloth tapping on the wallcovering lightly.  Use a vacuum cleaner to lightly remove any dust that may have collected.  Cleaning with water or detergent is not recommended.  Always test in an inconspicuous area first. If care instructions don't deliver the expected results, cease cleaning method immediately and contact Baresque for assistance. |
| Warranty            | 2-year warranty. Visit <b>baresque.com.au/warranty</b> for complete details.                                                                                                                                                                                                                                                                                                                                                                                                                                          |

## Colour & Finish Options

CX1200 CX1201 CX1202