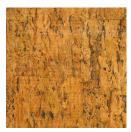

Brand: York

Applications: Walls

Cork CX 12 is a 91.4 decorative wallcovering inspired by nature in its colours and texture. Available in 3 colourways.

| Composition         | Cork on paper backing                                                                                                                                                                                                                                                                                                                                                                                                                                                                                                 |
|---------------------|-----------------------------------------------------------------------------------------------------------------------------------------------------------------------------------------------------------------------------------------------------------------------------------------------------------------------------------------------------------------------------------------------------------------------------------------------------------------------------------------------------------------------|
| Pattern Repeat Size | N/A                                                                                                                                                                                                                                                                                                                                                                                                                                                                                                                   |
| Fire Rating         | Tested in accordance with AS ISO 9705 2003 for the purpose of determining the Group Number classification as required by the Building Code of Australia for the control of fire spread on interior wall and ceiling linings.  The result achieved was: Classification - Group 2 Specific Extinction - Less than 250m²/kg                                                                                                                                                                                              |
| Lead Time           | <ul> <li>2-weeks (approx.) from Wednesday, subject to stock availability.</li> <li>Additional 1-week for Western Australia.</li> <li>Express delivery is available subject to a surcharge. Contact Baresque for details and pricing.</li> </ul>                                                                                                                                                                                                                                                                       |
| Care Instructions   | Natural wallcoverings should be handled with care, as they are not stain repellent treated.  Remove liquid stains immediately using a clean, white, soft, dry cloth tapping on the wallcovering lightly.  Use a vacuum cleaner to lightly remove any dust that may have collected.  Cleaning with water or detergent is not recommended.  Always test in an inconspicuous area first. If care instructions don't deliver the expected results, cease cleaning method immediately and contact Baresque for assistance. |
| Warranty            | 2-year warranty. Visit <b>baresque.com.au/warranty</b> for complete details.                                                                                                                                                                                                                                                                                                                                                                                                                                          |

## Colour & Finish Options

CX1200 CX1201 CX1202