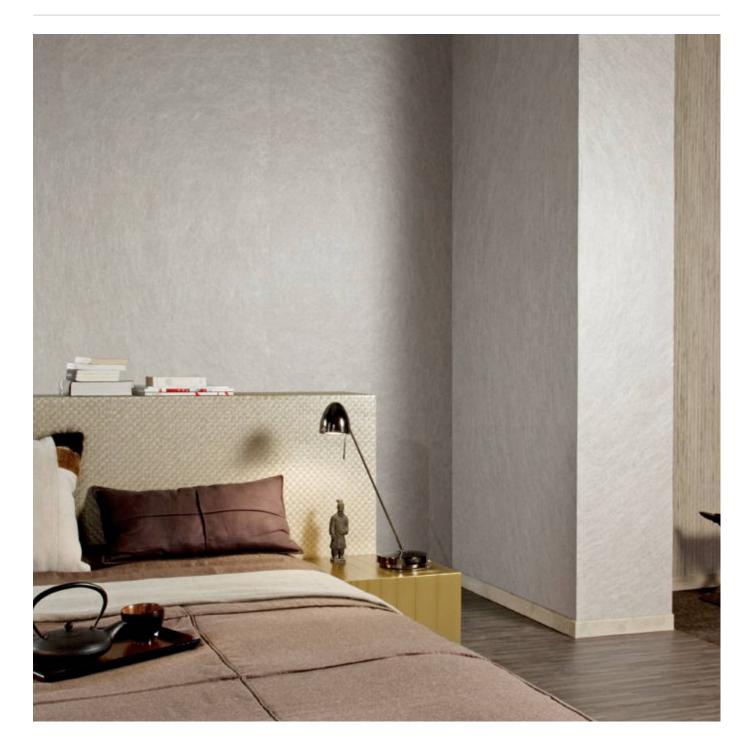

# Bicolour Stripes is a 91cm wide decorative wallcovering with a luminous pearl textile embellished with gracious paper strips displayed in 8 colourways

| Luminous pearl textile embellished with gracious paper strips.                                                                                                                                                                                                                                                                                                                                                                                                                                                                                                                   |
|----------------------------------------------------------------------------------------------------------------------------------------------------------------------------------------------------------------------------------------------------------------------------------------------------------------------------------------------------------------------------------------------------------------------------------------------------------------------------------------------------------------------------------------------------------------------------------|
| Paper strips on non-woven backing 144 g/m²                                                                                                                                                                                                                                                                                                                                                                                                                                                                                                                                       |
| The materials contained in these wallcoverings are naturally occurring and renewable resources harvested from farms and coloured with water-based inks.                                                                                                                                                                                                                                                                                                                                                                                                                          |
| N/A                                                                                                                                                                                                                                                                                                                                                                                                                                                                                                                                                                              |
| 91cm wide - Available by the lineal metre                                                                                                                                                                                                                                                                                                                                                                                                                                                                                                                                        |
| Tested in accordance with AS ISO 9705 2003 for the purpose of determining the<br>Group Number classification as required by the Building Code of<br>Australia for the control of fire spread on interior wall and ceiling linings.<br>The result achieved was:<br>Classification - Group 2<br>Specific Extinction - Less than 250m²/kg                                                                                                                                                                                                                                           |
| <ul> <li>2-weeks (approx.) from Wednesday, subject to stock availability.</li> <li>Additional 1-week for Western Australia.</li> <li>Express delivery is available subject to a surcharge. Contact Baresque for details and pricing.</li> </ul>                                                                                                                                                                                                                                                                                                                                  |
| Non-reverse hang / butt join.<br>If your order contains several numbered rolls of one single item/ reference, please<br>first install the roll with the highest number, and then continue to install the other<br>rolls in sequence, in descending order.<br>Measure and cut 3 strip lengths. Add 5 to 10 cm to top and bottom of each strip.<br>For printed patterns, plan your match from the roll before cutting<br>Mark each strip coming from the roll on the back and hang in the same sequence<br>Reverse alternate lengths when instructed to do so by label on the roll |
|                                                                                                                                                                                                                                                                                                                                                                                                                                                                                                                                                                                  |