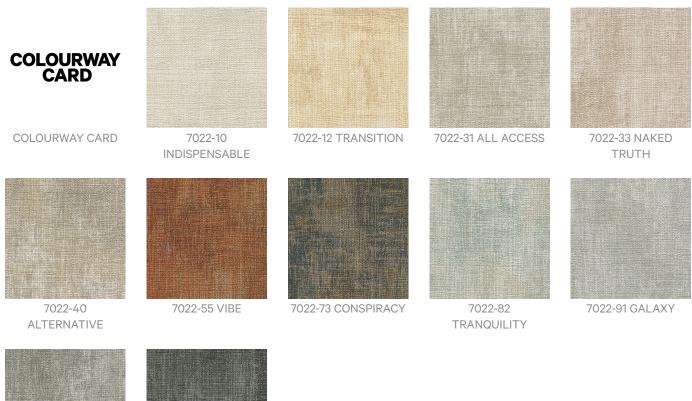

## URBAN LUSTER

Wallcoverings » Commercial Wallcoverings

Brand: Koroseal

Applications: Walls

Wallcoverings » Commercial Wallcoverings

Urban Luster is a 137cm wide commercial wallcovering with a smoky grit texture that's available in 11 colours. Versatile, durable, and cost effective.

## Colour & Finish Options

7022-93 OBSESSION

METAL