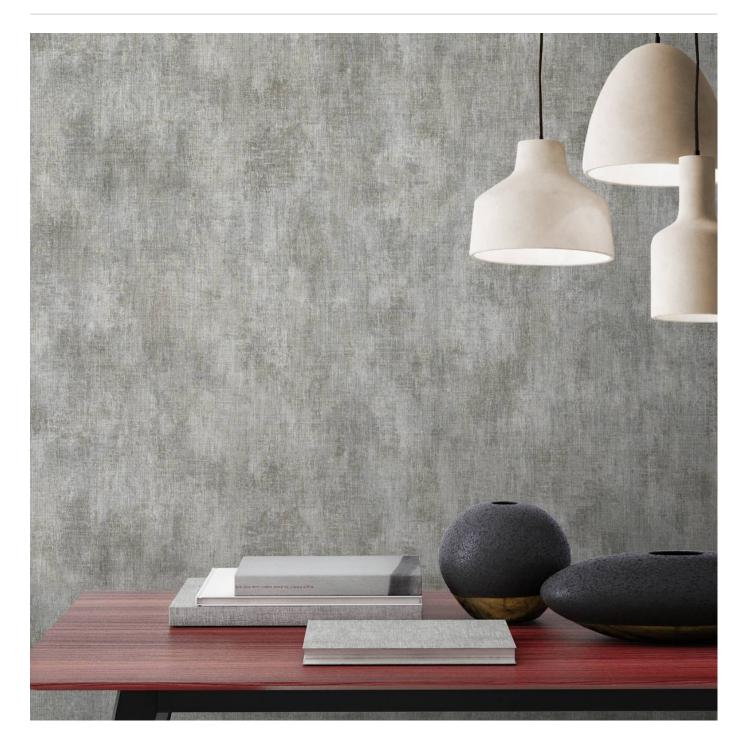

## URBAN LUSTER

Wallcoverings » Commercial Wallcoverings

Brand: Koroseal

Applications: Walls

Wallcoverings » Commercial Wallcoverings

Urban Luster is a 137cm wide commercial wallcovering with a smoky grit texture that's available in 11 colours. Versatile, durable, and cost effective.

| ✓ Bleach Cleanable |                                                                                                                                                                                                                                                                                              |
|--------------------|----------------------------------------------------------------------------------------------------------------------------------------------------------------------------------------------------------------------------------------------------------------------------------------------|
| Description        | Urban Luster is cultural look of modern tradition. The future of heritage explored in the smoky grit of an urban environment and pigmented ethnic shades                                                                                                                                     |
| Composition        | Vinyl face on a fabric backing Equivalent to 20oz (452g/m²)                                                                                                                                                                                                                                  |
| Environmental Info | Formaldehyde free                                                                                                                                                                                                                                                                            |
|                    | Heavy metals free                                                                                                                                                                                                                                                                            |
|                    | Perfluorooctanoic acid free                                                                                                                                                                                                                                                                  |
|                    | No solvent inks                                                                                                                                                                                                                                                                              |
|                    | Low VOC emissions. Any VOCs dissipate quickly (faster than paint) through normal ventilation and have no recognized adverse impact on indoor air quality.                                                                                                                                    |
|                    | Durability means products do not need to be replaced regularly due to wear and tear and being cleanable, vinyl products are ideal for helping keep commercial environments clean of bacteria.                                                                                                |
|                    | Baresque will only deal with vinyl manufacturers that comply with applicable state<br>and federal regulations, provide a factory that is safe and clean for its employees to<br>work in, recycle scrap and inks during the manufacturing process to minimize<br>waste related to production. |
| Roll Size          | 132/137cm x 27.4m - Available by the lineal metre.                                                                                                                                                                                                                                           |
| Fire Rating        | Tested in accordance with AS ISO 9705 2003 for the purpose of determining the Group Number classification as required by the Building Code of Australia for the control of fire spread on interior wall and ceiling linings.                                                                 |
|                    | The result achieved was:<br>Classification - Group 2<br>Specific Extinction - Less than 250m²/kg                                                                                                                                                                                             |
| Lead Time          | • 2-weeks (approx.) from Wednesday, subject to stock availability.                                                                                                                                                                                                                           |
|                    | <ul> <li>Additional 1-week for Western Australia.</li> </ul>                                                                                                                                                                                                                                 |
|                    | • Express delivery is available subject to a surcharge. Contact Baresque for details and pricing.                                                                                                                                                                                            |