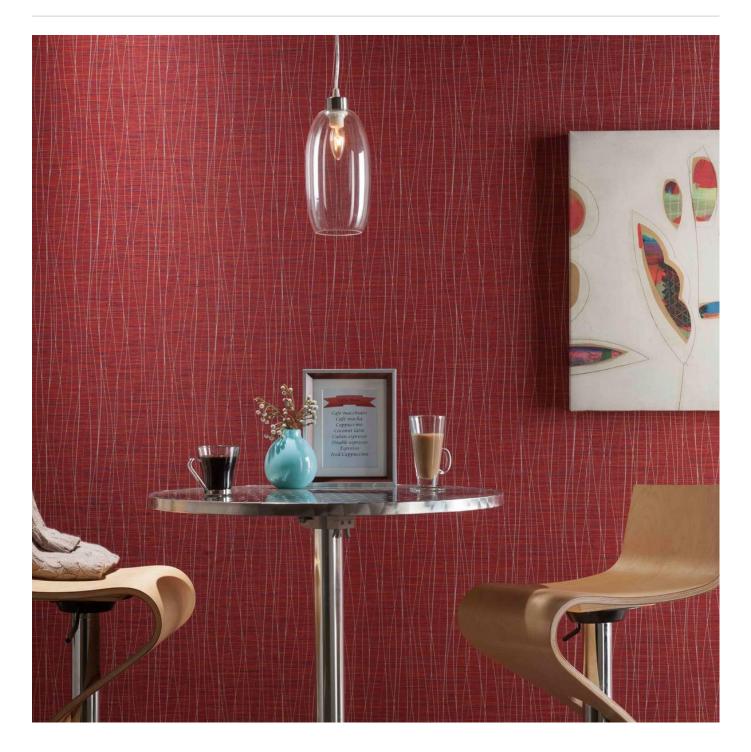

RAVELLE

Wallcoverings » Commercial Wallcoverings

Brand: Versa Applications: Walls

Ravelle is a 137cm wide commercial wallcovering with horizontal lines that's available in 17 colourways. Durable, versatile and easy to clean.