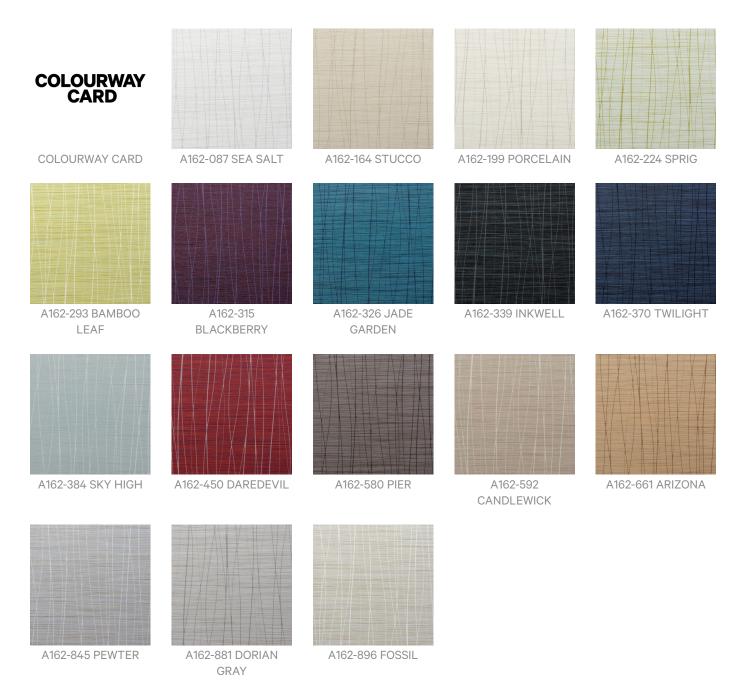

RAVELLE

Wallcoverings » Commercial Wallcoverings

Brand: Versa Applications: Walls

Ravelle is a 137cm wide commercial wallcovering with horizontal lines that's available in 17 colourways. Durable, versatile and easy to clean.

## Colour & Finish Options