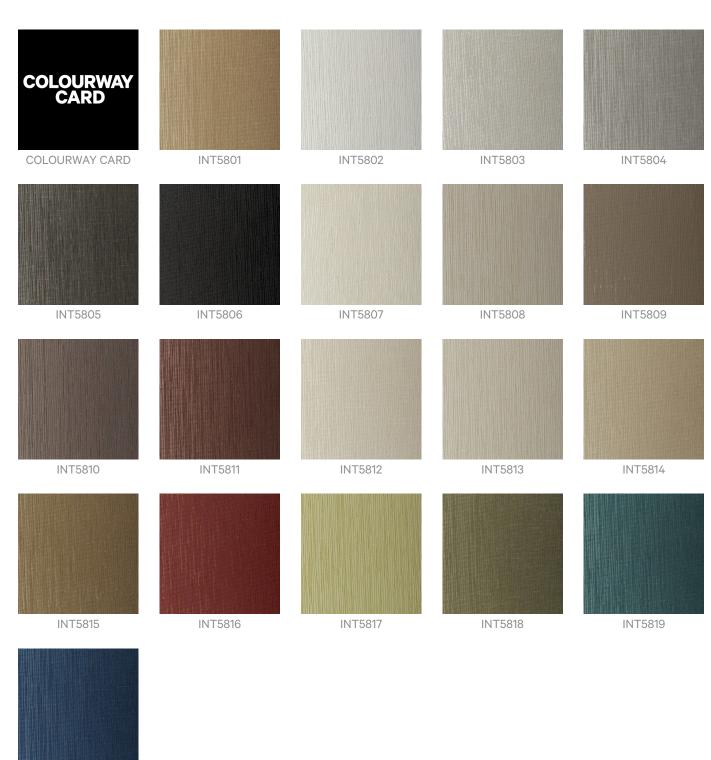

Brand: Versa

Applications: Walls

Intricate is a 137cm wide commercial wallcovering embossed with vertical lines that enlogate spaces. Available in 20 colourways.

| 1)000 | rir | 110   | n    |
|-------|-----|-------|------|
| Desc  | HL  | JLIC. | ,,,, |
|       |     |       |      |

## Colour & Finish Options

INT5820