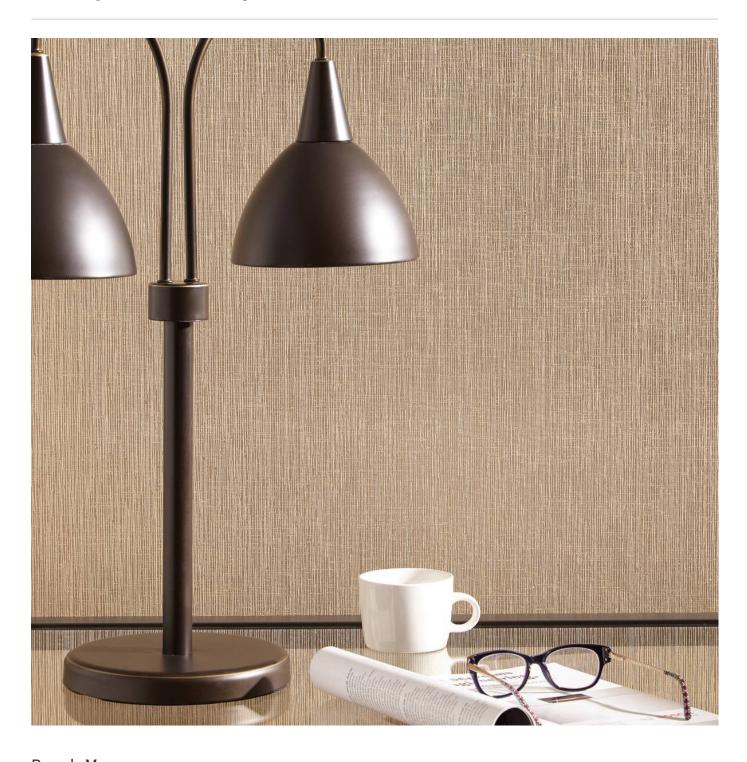

Brand: Versa

Applications: Walls

Intricate is a 137cm wide commercial wallcovering embossed with vertical lines that enlogate spaces. Available in 20 colourways.

| 1)000 | rir | 110   | n    |
|-------|-----|-------|------|
| Desc  | HL  | JLIC. | ,,,, |
|       |     |       |      |

A series of vertical lines cover your wall, elongating dimensions and adding detail with the intricate embossing. Intricate is complex in its simplicity, allowing it to be an eye-catching addition to any space.