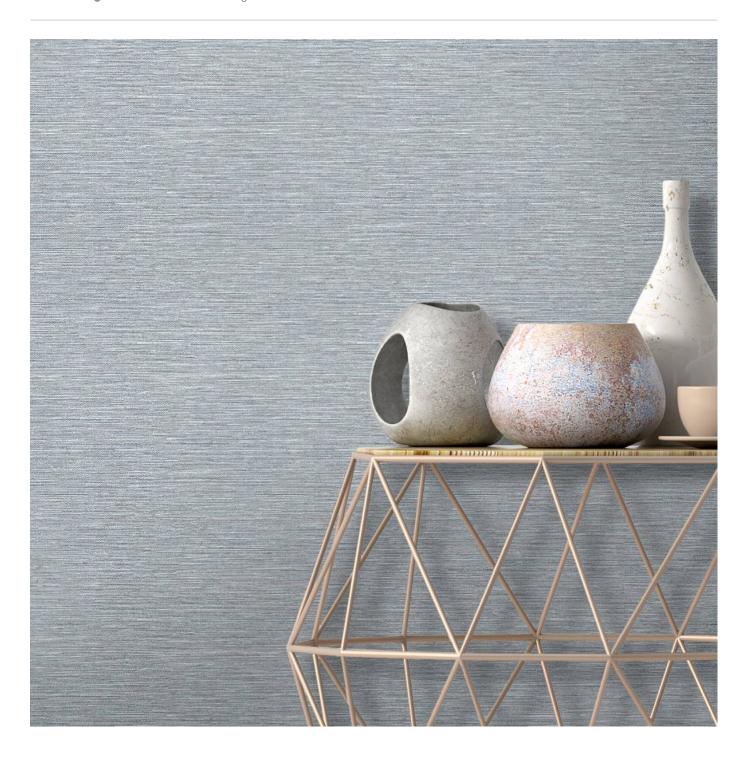

Brand: Koroseal

Applications: Walls

Interloom is a 137cm wide commercial wallcovering that's available in 21 colourways. It's versatile, durable and easy to clean.

| <b>/</b> | <b>Bleach</b> | Cleanable |
|----------|---------------|-----------|
|----------|---------------|-----------|

| <br>Interloom intertwines the craftsmanship of a finely loomed textile with the fluidity of spun threads in a colour line of soft heather. Interloom is the coordinate to |
|---------------------------------------------------------------------------------------------------------------------------------------------------------------------------|
| Cooloom                                                                                                                                                                   |