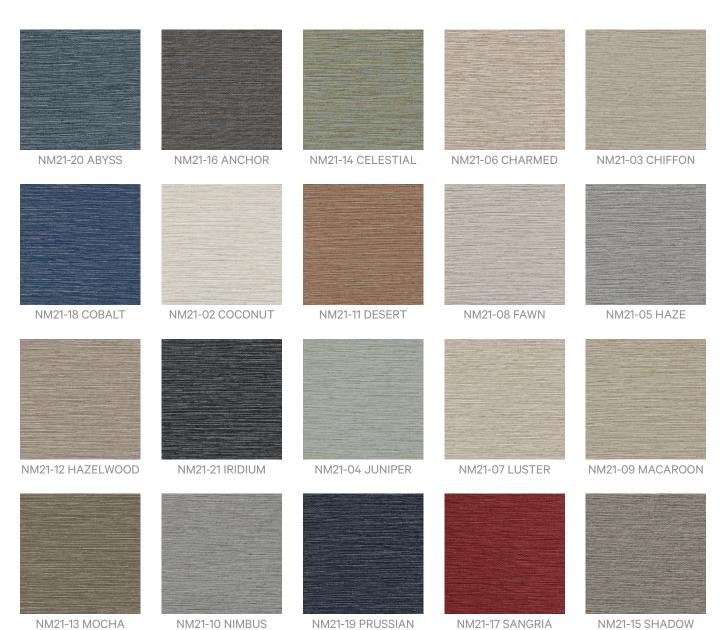

Brand: Koroseal

Applications: Walls

Interloom is a 137cm wide commercial wallcovering that's available in 21 colourways. It's versatile, durable and easy to clean.

| <b>/</b> | <b>Bleach</b> | Cleanable |
|----------|---------------|-----------|
|----------|---------------|-----------|

## Colour & Finish Options

4 of 4