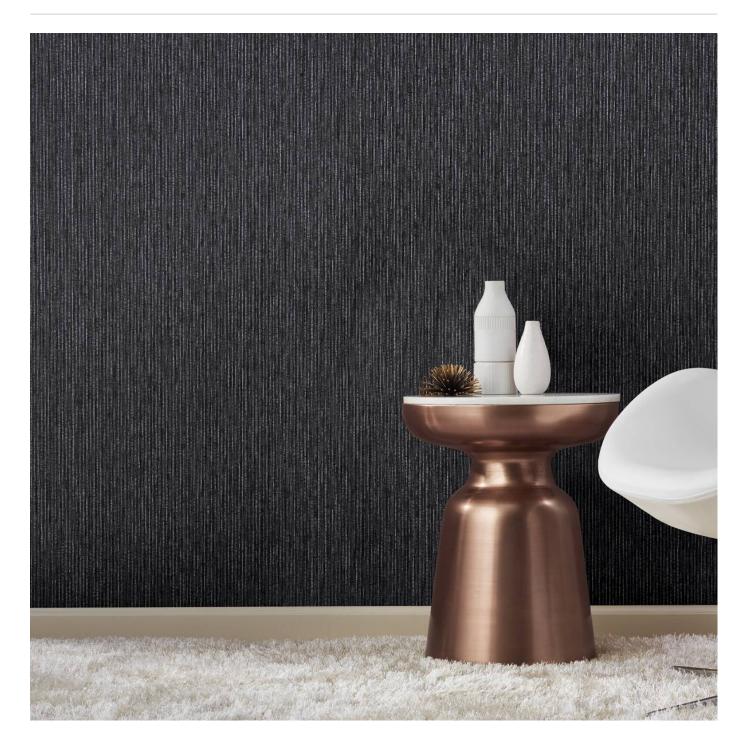

Wallcoverings » Commercial Wallcoverings

Brand: Bolta

Applications: Walls

Wallcoverings » Commercial Wallcoverings

free-spirit\_promo-1.jpg

Free Spirit is a 137cm wide wallcovering with a stripe-like vertical design, available in 12 colourways. It's versatile, durable and easy to clean.

| ✓ Bleach Cleanable  |                                                                                                                                                                                                                                                                                              |
|---------------------|----------------------------------------------------------------------------------------------------------------------------------------------------------------------------------------------------------------------------------------------------------------------------------------------|
| Description         | Free Spirit captures your independent nature. Free flowing metallic droplets meander down to form this stripe-like vertical design.                                                                                                                                                          |
| Composition         | Vinyl face on a fabric backing 20oz (452 g/m²)                                                                                                                                                                                                                                               |
| Environmental Info  | Formaldehyde free                                                                                                                                                                                                                                                                            |
|                     | Heavy metals free                                                                                                                                                                                                                                                                            |
|                     | Perfluorooctanoic acid free                                                                                                                                                                                                                                                                  |
|                     | No solvent inks                                                                                                                                                                                                                                                                              |
|                     | Low VOC emissions. Any VOCs dissipate quickly (faster than paint) through normal ventilation and have no recognized adverse impact on indoor air quality.                                                                                                                                    |
|                     | Durability means products do not need to be replaced regularly due to wear and tear and being cleanable, vinyl products are ideal for helping keep commercial environments clean of bacteria.                                                                                                |
|                     | Baresque will only deal with vinyl manufacturers that comply with applicable state<br>and federal regulations, provide a factory that is safe and clean for its employees to<br>work in, recycle scrap and inks during the manufacturing process to minimize<br>waste related to production. |
| Pattern Repeat Size | N/A                                                                                                                                                                                                                                                                                          |
| Roll Size           | 137cm wide x 27.4m - Available by the lineal metre                                                                                                                                                                                                                                           |
| Fire Rating         | Tested in accordance with AS ISO 9705 2003 for the purpose of determining the Group Number classification as required by the Building Code of Australia for the control of fire spread on interior wall and ceiling linings.                                                                 |
|                     | The result achieved was:<br>Classification - Group 2<br>Specific Extinction - Less than 250m²/kg                                                                                                                                                                                             |
| Lead Time           | <ul> <li>2-weeks (approx.) from Wednesday, subject to stock availability.</li> </ul>                                                                                                                                                                                                         |
|                     | Additional 1-week for Western Australia.                                                                                                                                                                                                                                                     |
|                     | • Express delivery is available subject to a surcharge. Contact Baresque for details and pricing.                                                                                                                                                                                            |