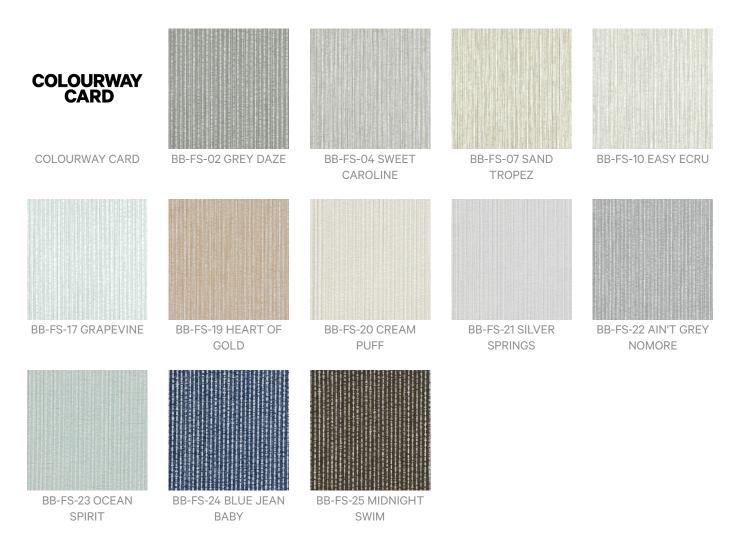

oncentrated abrasive cleaning agents, lacquer thinners or nail polish remover as these may cause discolouration over a period of time. |
|                           | Always test in an inconspicuous area first.                                                                                                                         |
|                           | If care instructions don't deliver the expected results, cease cleaning method immediately and contact Baresque for assistance.                                     |
| Warranty                  | 5-year warranty. Visit <b>baresque.com.au/warranty</b> for complete details.                                                                                        |



Wallcoverings » Commercial Wallcoverings

#### Colour & Finish Options