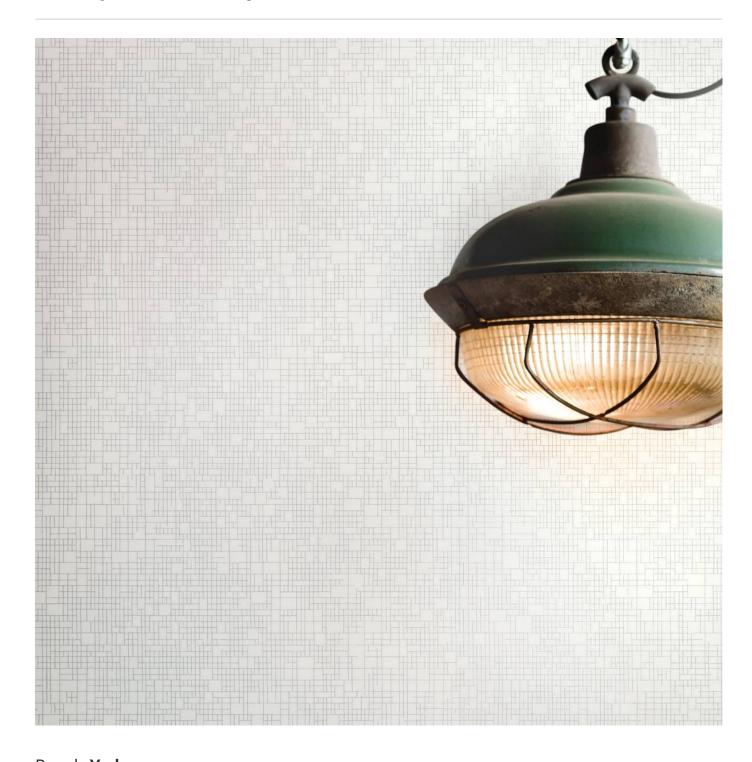

Brand: York

Applications: Walls

Edison is a 137cm wide wallcovering with an asymmetrical pattern that's available in 8 colours. Vinyl is versatile, durable and cost effective.

| ugh normal                         |
|------------------------------------|
| vear and<br>nercial                |
| able state<br>nployees to<br>imize |
|                                    |
|                                    |
| ning the                           |
|                                    |
|                                    |
| for details                        |
| i i                                |

## **EDISON**

Wallcoverings » Commercial Wallcoverings