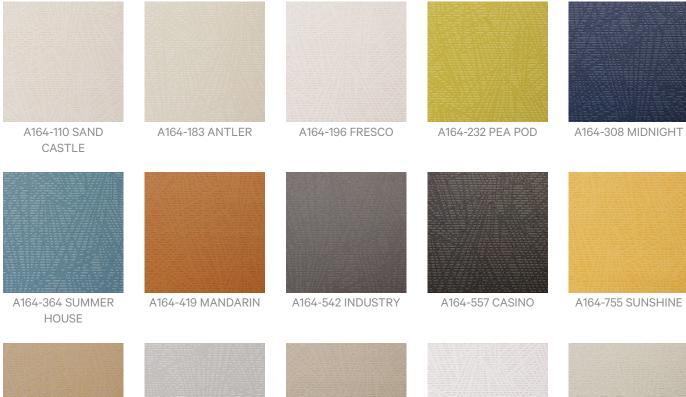

# CONNEXION

Wallcoverings » Commercial Wallcoverings

connexion\_promo-2.jpg

Connexion is a 137cm wide commercial wallcovering with a intricate pattern that's available in 15 colours. Durable, easy to clean and cost effective.

### Colour & Finish Options

A164-776 MESA

A164-816 HARBOR SEAL

A164-824 CASHMERE

A164-833 PEBBLE

A164-897 QUARRY