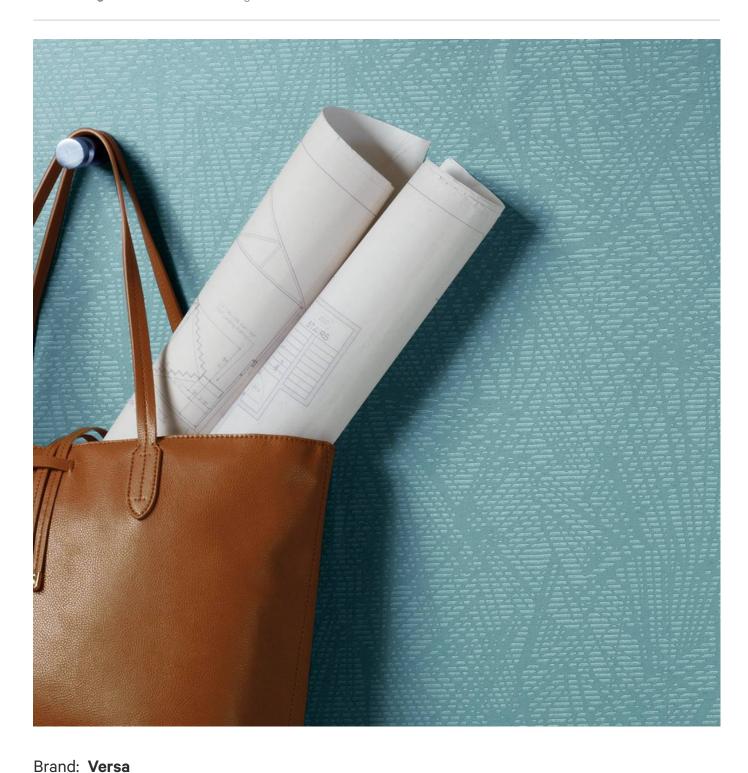

# CONNEXION

Wallcoverings » Commercial Wallcoverings

connexion\_promo-2.jpg

Connexion is a 137cm wide commercial wallcovering with a intricate pattern that's available in 15 colours. Durable, easy to clean and cost effective.

| <b>/</b> | Bleach | Cleanable |
|----------|--------|-----------|
|----------|--------|-----------|

| 2.54511 0.541142.15 |                                                                                                                                                                                                                                                                                     |
|---------------------|-------------------------------------------------------------------------------------------------------------------------------------------------------------------------------------------------------------------------------------------------------------------------------------|
| Description         | Fan shaped wedges of pattern intersect with horizontal bands, suggesting intricate webs or the sweep of a spotlight.                                                                                                                                                                |
| Composition         | Vinyl face on a non-woven backing 20oz (452 g/m²)                                                                                                                                                                                                                                   |
| Environmental Info  | Formaldehyde free                                                                                                                                                                                                                                                                   |
|                     | Heavy metals free                                                                                                                                                                                                                                                                   |
|                     | Perfluorooctanoic acid free                                                                                                                                                                                                                                                         |
|                     | No solvent inks                                                                                                                                                                                                                                                                     |
|                     | Low VOC emissions. Any VOCs dissipate quickly (faster than paint) through normal ventilation and have no recognized adverse impact on indoor air quality.                                                                                                                           |
|                     | Durability means products do not need to be replaced regularly due to wear and tear and being cleanable, vinyl products are ideal for helping keep commercial environments clean of bacteria.                                                                                       |
|                     | Baresque will only deal with vinyl manufacturers that comply with applicable state and federal regulations, provide a factory that is safe and clean for its employees to work in, recycle scrap and inks during the manufacturing process to minimize waste related to production. |
| Pattern Repeat Size | N/A                                                                                                                                                                                                                                                                                 |
| Roll Size           | 132/137cm x 27.4m - Available by the lineal metre.                                                                                                                                                                                                                                  |
| Fire Rating         | Tested in accordance with AS ISO 9705 2003 for the purpose of determining the Group Number classification as required by the Building Code of Australia for the control of fire spread on interior wall and ceiling linings.                                                        |
|                     | The result achieved was:<br>Classification - Group 2<br>Specific Extinction - Less than 250m²/kg                                                                                                                                                                                    |
| Lead Time           | • 2-weeks (approx.) from Wednesday, subject to stock availability.                                                                                                                                                                                                                  |
|                     | Additional 1-week for Western Australia.                                                                                                                                                                                                                                            |
|                     | • Express delivery is available subject to a surcharge. Contact Baresque for details and pricing.                                                                                                                                                                                   |