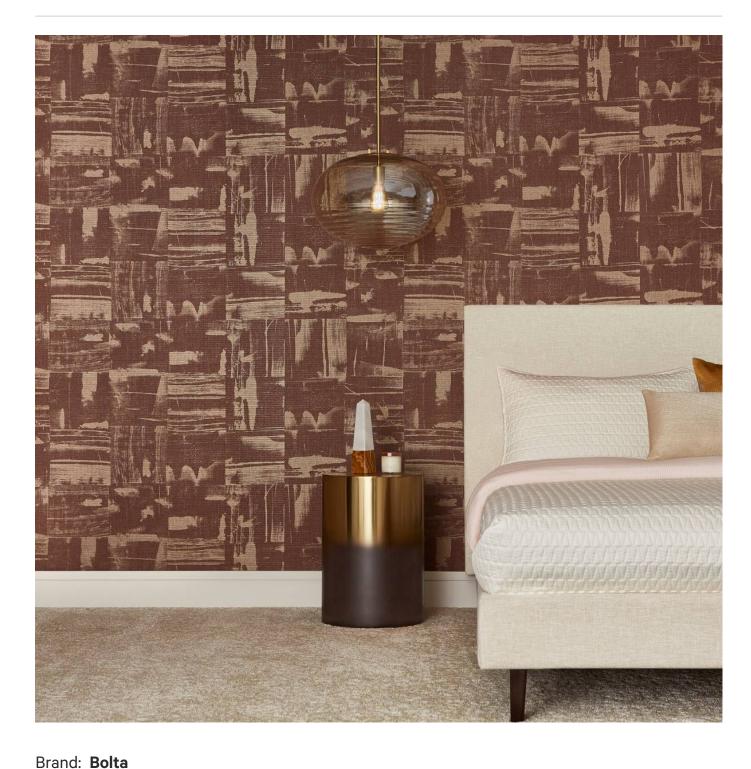

## **BIG SUR BLOCK**

Wallcoverings » Commercial Wallcoverings

Big Sur Block is a 137cm wide commercial wallcovering inspired by California's seaside cliff that's available in 7 colours. Durable and easy to clean

| ✓ Bleach Cleanable  |                                                                                                                                                                                                                                                                                     |
|---------------------|-------------------------------------------------------------------------------------------------------------------------------------------------------------------------------------------------------------------------------------------------------------------------------------|
| Description         | Mimicking a Californian seaside cliff and as scenic as the mountains rising from the Pacific, Big Sur Block's large scale is difficult to miss. Seven of the colours coordinate with Big Sur.                                                                                       |
| Composition         | Vinyl face on a fabric backing Equivalent to 20oz (452g/m²)                                                                                                                                                                                                                         |
| Environmental Info  | Formaldehyde free                                                                                                                                                                                                                                                                   |
|                     | Heavy metals free                                                                                                                                                                                                                                                                   |
|                     | Perfluorooctanoic acid free                                                                                                                                                                                                                                                         |
|                     | No solvent inks                                                                                                                                                                                                                                                                     |
|                     | Low VOC emissions. Any VOCs dissipate quickly (faster than paint) through normal ventilation and have no recognized adverse impact on indoor air quality.                                                                                                                           |
|                     | Durability means products do not need to be replaced regularly due to wear and tear and being cleanable, vinyl products are ideal for helping keep commercial environments clean of bacteria.                                                                                       |
|                     | Baresque will only deal with vinyl manufacturers that comply with applicable state and federal regulations, provide a factory that is safe and clean for its employees to work in, recycle scrap and inks during the manufacturing process to minimize waste related to production. |
| Pattern Repeat Size | 60cm V                                                                                                                                                                                                                                                                              |
| Roll Size           | 137cm wide x 27.4m - Available by the lineal metre                                                                                                                                                                                                                                  |
| Fire Rating         | Tested in accordance with AS ISO 9705 2003 for the purpose of determining the Group Number classification as required by the Building Code of Australia for the control of fire spread on interior wall and ceiling linings.                                                        |
|                     | The result achieved was:<br>Classification - Group 2<br>Specific Extinction - Less than 250m²/kg                                                                                                                                                                                    |