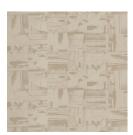

## **BIG SUR BLOCK**

Wallcoverings » Commercial Wallcoverings

Big Sur Block is a 137cm wide commercial wallcovering inspired by California's seaside cliff that's available in 7 colours. Durable and easy to clean

| ✓ Bleach Cleanable  |                                                                                                                                                                                                                                                                                     |
|---------------------|-------------------------------------------------------------------------------------------------------------------------------------------------------------------------------------------------------------------------------------------------------------------------------------|
| Description         | Mimicking a Californian seaside cliff and as scenic as the mountains rising from the Pacific, Big Sur Block's large scale is difficult to miss. Seven of the colours coordinate with Big Sur.                                                                                       |
| Composition         | Vinyl face on a fabric backing Equivalent to 20oz (452g/m²)                                                                                                                                                                                                                         |
| Environmental Info  | Formaldehyde free                                                                                                                                                                                                                                                                   |
|                     | Heavy metals free                                                                                                                                                                                                                                                                   |
|                     | Perfluorooctanoic acid free                                                                                                                                                                                                                                                         |
|                     | No solvent inks                                                                                                                                                                                                                                                                     |
|                     | Low VOC emissions. Any VOCs dissipate quickly (faster than paint) through normal ventilation and have no recognized adverse impact on indoor air quality.                                                                                                                           |
|                     | Durability means products do not need to be replaced regularly due to wear and tear and being cleanable, vinyl products are ideal for helping keep commercial environments clean of bacteria.                                                                                       |
|                     | Baresque will only deal with vinyl manufacturers that comply with applicable state and federal regulations, provide a factory that is safe and clean for its employees to work in, recycle scrap and inks during the manufacturing process to minimize waste related to production. |
| Pattern Repeat Size | 60cm V                                                                                                                                                                                                                                                                              |
| Roll Size           | 137cm wide x 27.4m - Available by the lineal metre                                                                                                                                                                                                                                  |
| Fire Rating         | Tested in accordance with AS ISO 9705 2003 for the purpose of determining the Group Number classification as required by the Building Code of Australia for the control of fire spread on interior wall and ceiling linings.                                                        |
|                     | The result achieved was:<br>Classification - Group 2<br>Specific Extinction - Less than 250m²/kg                                                                                                                                                                                    |