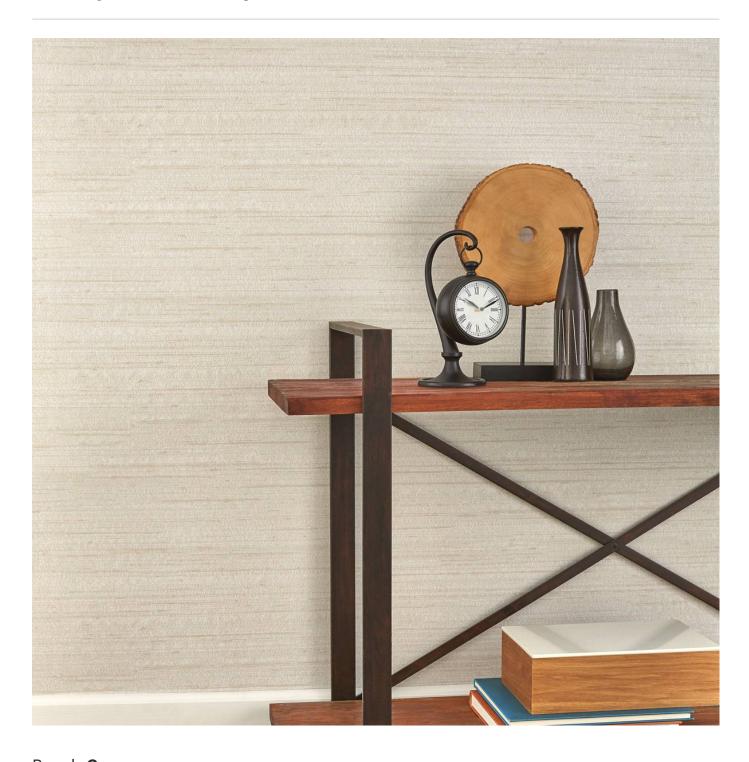

## **BIG CITY SILK**

Wallcoverings » Commercial Wallcoverings

Big City Silk is a 137cm wide commercial wallcovering in a sophisticated design with fibrous look that's available in 24 colourways.

| . / | Rlea | ~ h  |       |      | حاط |
|-----|------|------|-------|------|-----|
| ~   | DIES | C-F1 | Care. | 2112 | m   |

| Description         | A sophisticated design with a fibrous look and charming hues                                                                                                                                                                                                                        |  |  |
|---------------------|-------------------------------------------------------------------------------------------------------------------------------------------------------------------------------------------------------------------------------------------------------------------------------------|--|--|
| Composition         | Vinyl face on a woven backing Equivalent to 20oz (452 g/m²)                                                                                                                                                                                                                         |  |  |
| Environmental Info  | Formaldehyde free                                                                                                                                                                                                                                                                   |  |  |
|                     | Heavy metals free                                                                                                                                                                                                                                                                   |  |  |
|                     | Perfluorooctanoic acid free                                                                                                                                                                                                                                                         |  |  |
|                     | No solvent inks                                                                                                                                                                                                                                                                     |  |  |
|                     | Low VOC emissions. Any VOCs dissipate quickly (faster than paint) through normal ventilation and have no recognized adverse impact on indoor air quality.                                                                                                                           |  |  |
|                     | Durability means products do not need to be replaced regularly due to wear and tear and being cleanable, vinyl products are ideal for helping keep commercial environments clean of bacteria.                                                                                       |  |  |
|                     | Baresque will only deal with vinyl manufacturers that comply with applicable state and federal regulations, provide a factory that is safe and clean for its employees to work in, recycle scrap and inks during the manufacturing process to minimize waste related to production. |  |  |
| Pattern Repeat Size | N/A                                                                                                                                                                                                                                                                                 |  |  |
| Roll Size           | 137cm wide x 27.4m - Available by the lineal metre                                                                                                                                                                                                                                  |  |  |
| Fire Rating         | Tested in accordance with AS ISO 9705 2003 for the purpose of determining the Group Number classification as required by the Building Code of Australia for the control of fire spread on interior wall and ceiling linings.                                                        |  |  |
|                     | The result achieved was:<br>Classification - Group 2<br>Specific Extinction - Less than 250m²/kg                                                                                                                                                                                    |  |  |
| Lead Time           | • 2-weeks (approx.) from Wednesday, subject to stock availability.                                                                                                                                                                                                                  |  |  |
|                     | Additional 1-week for Western Australia.                                                                                                                                                                                                                                            |  |  |
|                     | <ul> <li>Express delivery is available subject to a surcharge. Contact Baresque for details<br/>and pricing.</li> </ul>                                                                                                                                                             |  |  |