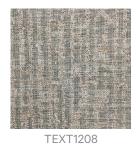

Brand: York

Applications: Walls

Angora is a 137cm wide wallcovering with a textured look that's available in 8 colours. Cleanable with warm water and mild solution of liquid detergent.

| Composition               | Vinyl face on a non-woven backing Equivalent to 20oz (452g/m²)                                                                                                                                                                                                                      |
|---------------------------|-------------------------------------------------------------------------------------------------------------------------------------------------------------------------------------------------------------------------------------------------------------------------------------|
| Environmental Info        | Formaldehyde free                                                                                                                                                                                                                                                                   |
|                           | Heavy metals free                                                                                                                                                                                                                                                                   |
|                           | Perfluorooctanoic acid free                                                                                                                                                                                                                                                         |
|                           | No solvent inks                                                                                                                                                                                                                                                                     |
|                           | Low VOC emissions. Any VOCs dissipate quickly (faster than paint) through normal ventilation and have no recognized adverse impact on indoor air quality.                                                                                                                           |
|                           | Durability means products do not need to be replaced regularly due to wear and tear and being cleanable, vinyl products are ideal for helping keep commercial environments clean of bacteria.                                                                                       |
|                           | Baresque will only deal with vinyl manufacturers that comply with applicable state and federal regulations, provide a factory that is safe and clean for its employees to work in, recycle scrap and inks during the manufacturing process to minimize waste related to production. |
| Pattern Repeat Size       | N/A                                                                                                                                                                                                                                                                                 |
| Roll Size                 | 137cm wide x 27.4m - Available by the lineal metre                                                                                                                                                                                                                                  |
| Fire Rating               | Tested in accordance with AS ISO 9705 2003 for the purpose of determining the Group Number classification as required by the Building Code of Australia for the control of fire spread on interior wall and ceiling linings.                                                        |
|                           | The result achieved was:<br>Classification - Group 2<br>Specific Extinction - Less than 250m²/kg                                                                                                                                                                                    |
| Lead Time                 | • 2-weeks (approx.) from Wednesday, subject to stock availability.                                                                                                                                                                                                                  |
|                           | Additional 1-week for Western Australia.                                                                                                                                                                                                                                            |
|                           | <ul> <li>Express delivery is available subject to a surcharge. Contact Baresque for details<br/>and pricing.</li> </ul>                                                                                                                                                             |
| Suggested<br>Installation | Reverse hang / overlap and double cut.                                                                                                                                                                                                                                              |
|                           | Baresque recommends and supply Roman brand adhesives and primers.                                                                                                                                                                                                                   |

## Colour & Finish Options