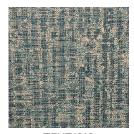

Brand: York

Applications: Walls

Angora is a 137cm wide wallcovering with a textured look that's available in 8 colours. Cleanable with warm water and mild solution of liquid detergent.

| Composition               | Vinyl face on a non-woven backing Equivalent to 20oz (452g/m²)                                                                                                                                                                                                                      |
|---------------------------|-------------------------------------------------------------------------------------------------------------------------------------------------------------------------------------------------------------------------------------------------------------------------------------|
| Environmental Info        | Formaldehyde free                                                                                                                                                                                                                                                                   |
|                           | Heavy metals free                                                                                                                                                                                                                                                                   |
|                           | Perfluorooctanoic acid free                                                                                                                                                                                                                                                         |
|                           | No solvent inks                                                                                                                                                                                                                                                                     |
|                           | Low VOC emissions. Any VOCs dissipate quickly (faster than paint) through normal ventilation and have no recognized adverse impact on indoor air quality.                                                                                                                           |
|                           | Durability means products do not need to be replaced regularly due to wear and tear and being cleanable, vinyl products are ideal for helping keep commercial environments clean of bacteria.                                                                                       |
|                           | Baresque will only deal with vinyl manufacturers that comply with applicable state and federal regulations, provide a factory that is safe and clean for its employees to work in, recycle scrap and inks during the manufacturing process to minimize waste related to production. |
| Pattern Repeat Size       | N/A                                                                                                                                                                                                                                                                                 |
| Roll Size                 | 137cm wide x 27.4m - Available by the lineal metre                                                                                                                                                                                                                                  |
| Fire Rating               | Tested in accordance with AS ISO 9705 2003 for the purpose of determining the Group Number classification as required by the Building Code of Australia for the control of fire spread on interior wall and ceiling linings.                                                        |
|                           | The result achieved was:<br>Classification - Group 2<br>Specific Extinction - Less than 250m²/kg                                                                                                                                                                                    |
| Lead Time                 | • 2-weeks (approx.) from Wednesday, subject to stock availability.                                                                                                                                                                                                                  |
|                           | Additional 1-week for Western Australia.                                                                                                                                                                                                                                            |
|                           | <ul> <li>Express delivery is available subject to a surcharge. Contact Baresque for details<br/>and pricing.</li> </ul>                                                                                                                                                             |
| Suggested<br>Installation | Reverse hang / overlap and double cut.                                                                                                                                                                                                                                              |
|                           | Baresque recommends and supply Roman brand adhesives and primers.                                                                                                                                                                                                                   |

## Colour & Finish Options