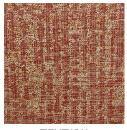

Brand: York

Applications: Walls

Angora is a 137cm wide wallcovering with a textured look that's available in 8 colours. Cleanable with warm water and mild solution of liquid detergent.

| Composition               | Vinyl face on a non-woven backing Equivalent to 20oz (452g/m²)                                                                                                                                                                                                                      |
|---------------------------|-------------------------------------------------------------------------------------------------------------------------------------------------------------------------------------------------------------------------------------------------------------------------------------|
| Environmental Info        | Formaldehyde free                                                                                                                                                                                                                                                                   |
|                           | Heavy metals free                                                                                                                                                                                                                                                                   |
|                           | Perfluorooctanoic acid free                                                                                                                                                                                                                                                         |
|                           | No solvent inks                                                                                                                                                                                                                                                                     |
|                           | Low VOC emissions. Any VOCs dissipate quickly (faster than paint) through normal ventilation and have no recognized adverse impact on indoor air quality.                                                                                                                           |
|                           | Durability means products do not need to be replaced regularly due to wear and tear and being cleanable, vinyl products are ideal for helping keep commercial environments clean of bacteria.                                                                                       |
|                           | Baresque will only deal with vinyl manufacturers that comply with applicable state and federal regulations, provide a factory that is safe and clean for its employees to work in, recycle scrap and inks during the manufacturing process to minimize waste related to production. |
| Pattern Repeat Size       | N/A                                                                                                                                                                                                                                                                                 |
| Roll Size                 | 137cm wide x 27.4m - Available by the lineal metre                                                                                                                                                                                                                                  |
| Fire Rating               | Tested in accordance with AS ISO 9705 2003 for the purpose of determining the Group Number classification as required by the Building Code of Australia for the control of fire spread on interior wall and ceiling linings.                                                        |
|                           | The result achieved was:<br>Classification - Group 2<br>Specific Extinction - Less than 250m²/kg                                                                                                                                                                                    |
| Lead Time                 | • 2-weeks (approx.) from Wednesday, subject to stock availability.                                                                                                                                                                                                                  |
|                           | Additional 1-week for Western Australia.                                                                                                                                                                                                                                            |
|                           | <ul> <li>Express delivery is available subject to a surcharge. Contact Baresque for details<br/>and pricing.</li> </ul>                                                                                                                                                             |
| Suggested<br>Installation | Reverse hang / overlap and double cut.                                                                                                                                                                                                                                              |
|                           | Baresque recommends and supply Roman brand adhesives and primers.                                                                                                                                                                                                                   |

## Colour & Finish Options