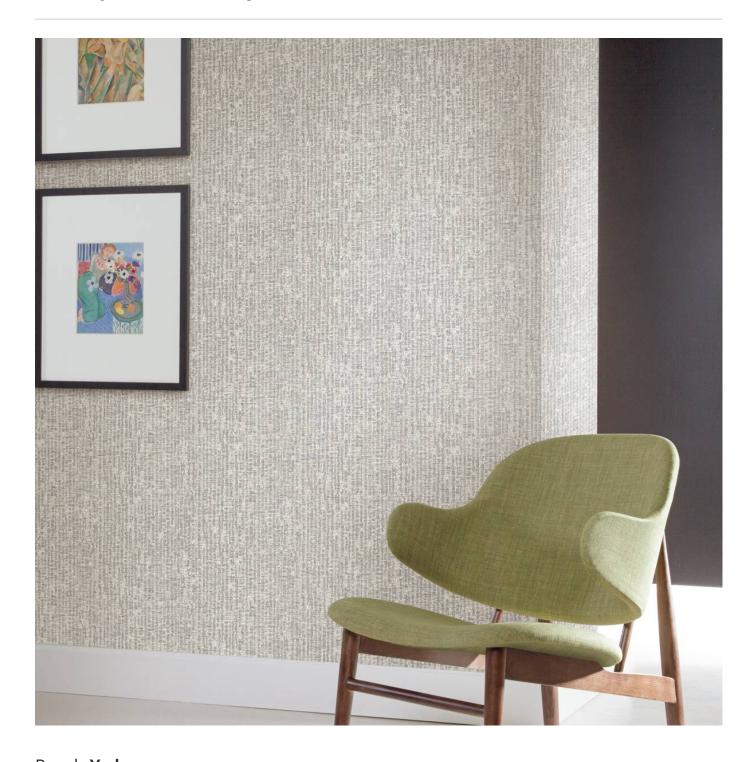

Brand: York

Applications: Walls

Angora is a 137cm wide wallcovering with a textured look that's available in 8 colours. Cleanable with warm water and mild solution of liquid detergent.

| Composition               | Vinyl face on a non-woven backing Equivalent to 20oz (452g/m²)                                                                                                                                                                                                                      |
|---------------------------|-------------------------------------------------------------------------------------------------------------------------------------------------------------------------------------------------------------------------------------------------------------------------------------|
| Environmental Info        | Formaldehyde free                                                                                                                                                                                                                                                                   |
|                           | Heavy metals free                                                                                                                                                                                                                                                                   |
|                           | Perfluorooctanoic acid free                                                                                                                                                                                                                                                         |
|                           | No solvent inks                                                                                                                                                                                                                                                                     |
|                           | Low VOC emissions. Any VOCs dissipate quickly (faster than paint) through normal ventilation and have no recognized adverse impact on indoor air quality.                                                                                                                           |
|                           | Durability means products do not need to be replaced regularly due to wear and tear and being cleanable, vinyl products are ideal for helping keep commercial environments clean of bacteria.                                                                                       |
|                           | Baresque will only deal with vinyl manufacturers that comply with applicable state and federal regulations, provide a factory that is safe and clean for its employees to work in, recycle scrap and inks during the manufacturing process to minimize waste related to production. |
| Pattern Repeat Size       | N/A                                                                                                                                                                                                                                                                                 |
| Roll Size                 | 137cm wide x 27.4m - Available by the lineal metre                                                                                                                                                                                                                                  |
| Fire Rating               | Tested in accordance with AS ISO 9705 2003 for the purpose of determining the Group Number classification as required by the Building Code of Australia for the control of fire spread on interior wall and ceiling linings.                                                        |
|                           | The result achieved was:<br>Classification - Group 2<br>Specific Extinction - Less than 250m²/kg                                                                                                                                                                                    |
| Lead Time                 | • 2-weeks (approx.) from Wednesday, subject to stock availability.                                                                                                                                                                                                                  |
|                           | Additional 1-week for Western Australia.                                                                                                                                                                                                                                            |
|                           | <ul> <li>Express delivery is available subject to a surcharge. Contact Baresque for details<br/>and pricing.</li> </ul>                                                                                                                                                             |
| Suggested<br>Installation | Reverse hang / overlap and double cut.                                                                                                                                                                                                                                              |
|                           | Baresque recommends and supply Roman brand adhesives and primers.                                                                                                                                                                                                                   |