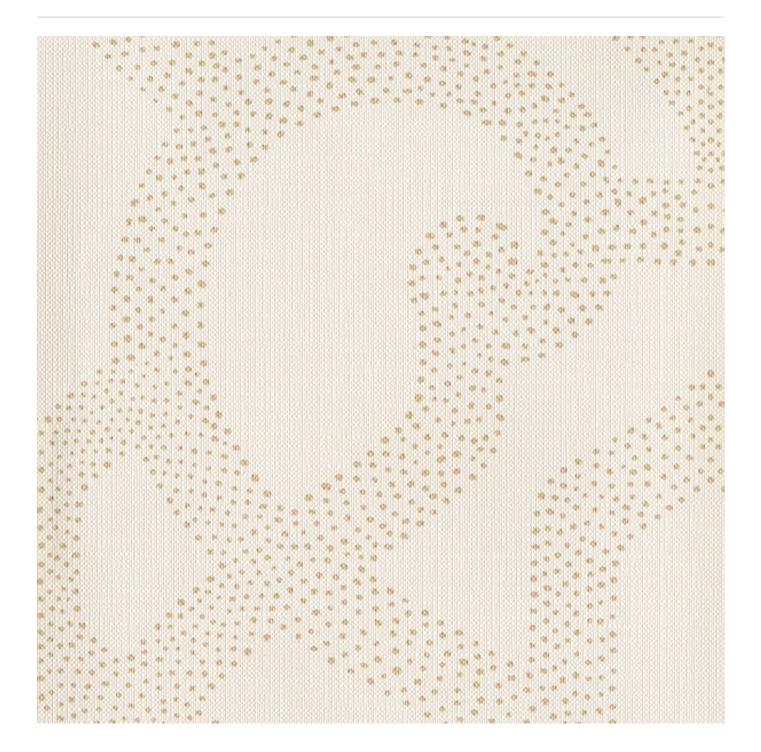

ALLURE Wallcoverings » Commercial Wallcoverings

Brand: York

Applications: Walls

Allure is a 137cm wide wallcovering with an art deco pattern that's available in 8 colours. Cleanable with warm water and liquid detergent.

## ✓ Coordinate available

| Composition               | Vinyl face on a non-woven backing                                                                                                                                                                                            |
|---------------------------|------------------------------------------------------------------------------------------------------------------------------------------------------------------------------------------------------------------------------|
| Pattern Repeat Size       | 64cm                                                                                                                                                                                                                         |
| Roll Size                 | 132cm wide X 27.4m- Available by the lineal metre.                                                                                                                                                                           |
| Fire Rating               | Tested in accordance with AS ISO 9705 2003 for the purpose of determining the Group Number classification as required by the Building Code of Australia for the control of fire spread on interior wall and ceiling linings. |
|                           | The result achieved was:<br>Classification - Group 2<br>Specific Extinction - Less than 250m²/kg                                                                                                                             |
| Lead Time                 | • 2-weeks (approx.) from Wednesday, subject to stock availability.                                                                                                                                                           |
|                           | <ul> <li>Additional 1-week for Western Australia.</li> </ul>                                                                                                                                                                 |
|                           | • Express delivery is available subject to a surcharge. Contact Baresque for details and pricing.                                                                                                                            |
| Suggested<br>Installation | Reverse hang / overlap and double cut.                                                                                                                                                                                       |
|                           | Baresque recommends and supply Roman brand adhesives and primers.                                                                                                                                                            |
| Care Instructions         | Always use a clean, white, soft cloth.                                                                                                                                                                                       |
|                           | Remove liquid stains immediately using a dry cloth. Avoid hard scrubbing.                                                                                                                                                    |
|                           | For tougher stains, dampen the cloth with warm water or a weak dilution of liquid detergent and apply being careful not to soak the material. Always work towards the centre of the stain so as to avoid further spreading.  |
|                           | Remove any detergent with a clean, damp cloth. Gently pat dry.                                                                                                                                                               |
|                           | Always test in an inconspicuous area first.                                                                                                                                                                                  |
| Warranty                  | 5-year warranty. Visit <b>baresque.com.au/warranty</b> for complete details.                                                                                                                                                 |
| Additional Comments       | Allure is designed to be mixed and matched with Breathless.                                                                                                                                                                  |