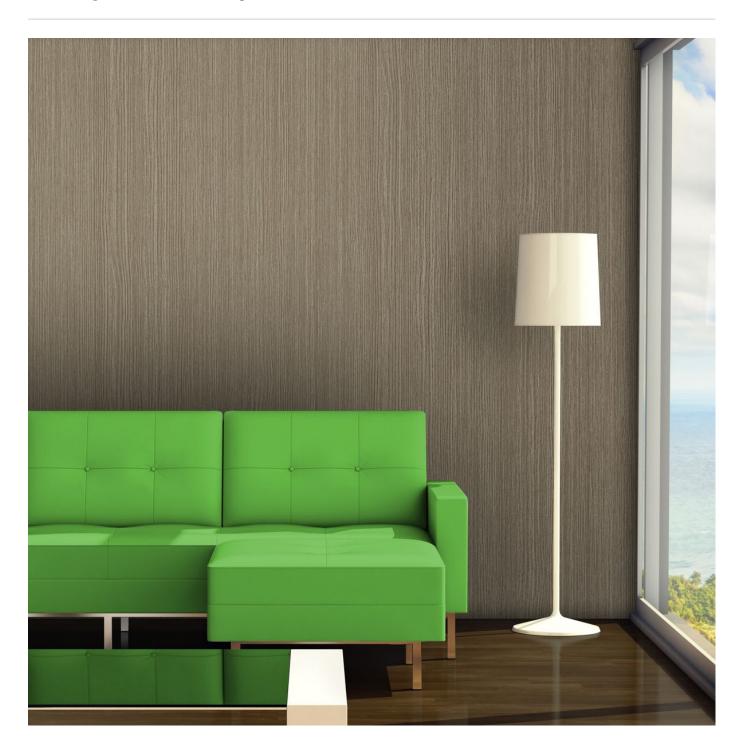

Brand: Versa

Applications: Walls

Acadia is a 137cm wide wallcovering that's available in 16 colours. Cleanable with a mild detergent solution and warm water.

| $\checkmark$ Bleach Cleanable |                                                                                                                                                                                                                                                                                                                                        |
|-------------------------------|----------------------------------------------------------------------------------------------------------------------------------------------------------------------------------------------------------------------------------------------------------------------------------------------------------------------------------------|
| Composition                   | Vinyl face on a fabric backing 20oz (452 g/m²)                                                                                                                                                                                                                                                                                         |
| Environmental Info            | Formaldehyde free                                                                                                                                                                                                                                                                                                                      |
|                               | Heavy metals free                                                                                                                                                                                                                                                                                                                      |
|                               | Perfluorooctanoic acid free                                                                                                                                                                                                                                                                                                            |
|                               | No solvent inks                                                                                                                                                                                                                                                                                                                        |
|                               | Low VOC emissions. Any VOCs dissipate quickly (faster than paint) through normal ventilation and have no recognized adverse impact on indoor air quality.                                                                                                                                                                              |
|                               | Durability means products do not need to be replaced regularly due to wear and tear and being cleanable, vinyl products are ideal for helping keep commercial environments clean of bacteria.                                                                                                                                          |
|                               | Baresque will only deal with vinyl manufacturers that comply with applicable state<br>and federal regulations, provide a factory that is safe and clean for its employees to<br>work in, recycle scrap and inks during the manufacturing process to minimize<br>waste related to production.                                           |
| Pattern Repeat Size           | N/A                                                                                                                                                                                                                                                                                                                                    |
| Roll Size                     | 137cm wide x 27.4m - Available by the lineal metre                                                                                                                                                                                                                                                                                     |
| Fire Rating                   | Tested in accordance with AS ISO 9705 2003 for the purpose of determining the<br>Group Number classification as required by the Building Code of<br>Australia for the control of fire spread on interior wall and ceiling linings.<br>The result achieved was:<br>Classification - Group 2<br>Specific Extinction - Less than 250m²/kg |
| Lead Time                     | • 2-weeks (approx.) from Wednesday, subject to stock availability.                                                                                                                                                                                                                                                                     |
|                               | <ul> <li>Additional 1-week for Western Australia.</li> </ul>                                                                                                                                                                                                                                                                           |
|                               | • Express delivery is available subject to a surcharge. Contact Baresque for details and pricing.                                                                                                                                                                                                                                      |