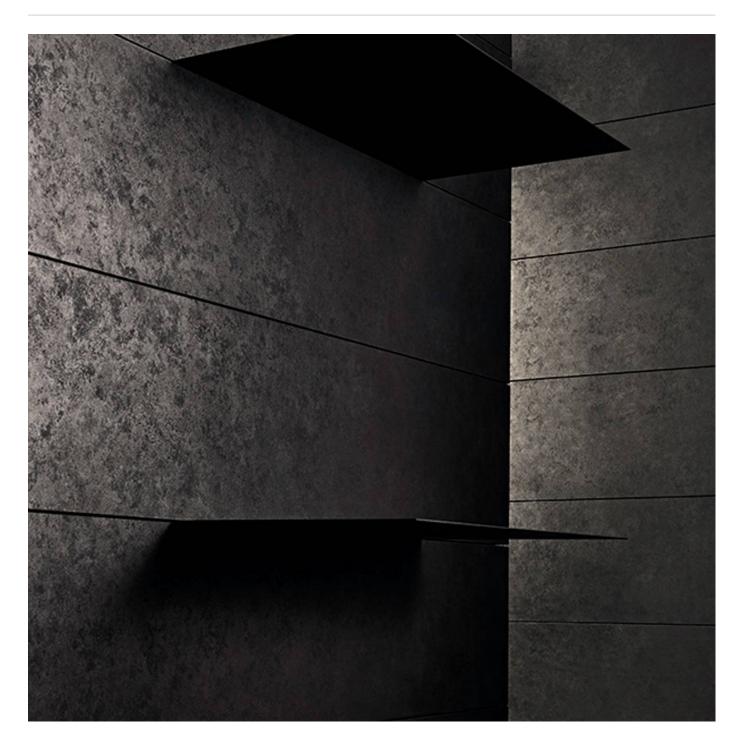

Brand: **Reatec** 

Applications: Walls, Joinery

The Reatec Rust collection has a range of beautiful textural designs reflecting an industrial, urban, and sleek design.

## ✓ Bleach Cleanable

| Description               | Reatec is a durable and realistic architectural film with a pressure sensitive<br>adhesive and air removal system backing. Utilising state of the art, multi layer<br>printing and minute embossing, its appearance is almost indistinguishable from<br>real wood or stone. Reatec is stain and solvent/chemical resistant, anti-bacterial,<br>anti-mould, colorfast, washable, scrubbable, and abrasion resistant. A pdf with full<br>Reatec Test Results can be found on the product Downloads tab on the website.<br>Reatec can be stretched to cover the corners and curves and is suitable for both<br>indoor and outdoor uses including kitchens and bathrooms. Go to the<br>DOWNLOADS tab for our Reatec Additional Spec Sheet and Installation Guide. |
|---------------------------|---------------------------------------------------------------------------------------------------------------------------------------------------------------------------------------------------------------------------------------------------------------------------------------------------------------------------------------------------------------------------------------------------------------------------------------------------------------------------------------------------------------------------------------------------------------------------------------------------------------------------------------------------------------------------------------------------------------------------------------------------------------|
| Composition               | Reatec is a durable and realistic architectural film with a pressure sensitive adhesive and air removal system backing 350 g/m²                                                                                                                                                                                                                                                                                                                                                                                                                                                                                                                                                                                                                               |
| Pattern Repeat Size       | N/A                                                                                                                                                                                                                                                                                                                                                                                                                                                                                                                                                                                                                                                                                                                                                           |
| Roll Size                 | 122cm wide x 50m - Available by the lineal metre                                                                                                                                                                                                                                                                                                                                                                                                                                                                                                                                                                                                                                                                                                              |
| Fire Rating               | Tested in accordance with AS ISO 9705 2003 for the purpose of determining the<br>Group Number classification required by the Building Code of Australia for the<br>control of fire spread on interior wall and ceiling linings.<br>Classification - Group 1<br>Specific Extinction - Less than 250m²/kg                                                                                                                                                                                                                                                                                                                                                                                                                                                       |
| Lead Time                 | <ul> <li>2-weeks (approx.) from Wednesday, subject to stock availability.</li> <li>Additional 1-week for Western Australia.</li> </ul>                                                                                                                                                                                                                                                                                                                                                                                                                                                                                                                                                                                                                        |
|                           | • Express delivery is available subject to a surcharge. Contact Baresque for details and pricing.                                                                                                                                                                                                                                                                                                                                                                                                                                                                                                                                                                                                                                                             |
| Suggested<br>Installation | Reatec is a specialised product and should only be installed by a trained installer.<br>It is strongly recommended that the installation instructions from our product<br>downloads are read and understood.<br>As Reatec is a thin film, the substrate should be prepared as smooth as possible to<br>avoid visible unevenness.<br>Reatec can be installed and repaired on-site, resulting in almost no downtime for                                                                                                                                                                                                                                                                                                                                         |
|                           | both interior and exterior applications.<br>Feel free to contact Baresque with any installation questions.                                                                                                                                                                                                                                                                                                                                                                                                                                                                                                                                                                                                                                                    |