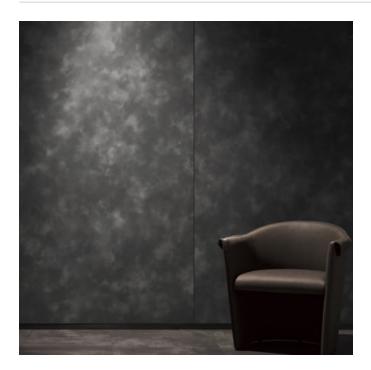

Brand: **Reatec** 

Applications: Walls, Joinery

The Reatec Rust collection has a range of beautiful textural designs reflecting an industrial, urban, and sleek design.

## ✓ Bleach Cleanable

| Description               | Reatec is a durable and realistic architectural film with a pressure sensitive<br>adhesive and air removal system backing. Utilising state of the art, multi layer<br>printing and minute embossing, its appearance is almost indistinguishable from<br>real wood or stone. Reatec is stain and solvent/chemical resistant, anti-bacterial,<br>anti-mould, colorfast, washable, scrubbable, and abrasion resistant. A pdf with full<br>Reatec Test Results can be found on the product Downloads tab on the website.<br>Reatec can be stretched to cover the corners and curves and is suitable for both<br>indoor and outdoor uses including kitchens and bathrooms. Go to the<br>DOWNLOADS tab for our Reatec Additional Spec Sheet and Installation Guide. |
|---------------------------|---------------------------------------------------------------------------------------------------------------------------------------------------------------------------------------------------------------------------------------------------------------------------------------------------------------------------------------------------------------------------------------------------------------------------------------------------------------------------------------------------------------------------------------------------------------------------------------------------------------------------------------------------------------------------------------------------------------------------------------------------------------|
| Composition               | Reatec is a durable and realistic architectural film with a pressure sensitive adhesive and air removal system backing 350 g/m²                                                                                                                                                                                                                                                                                                                                                                                                                                                                                                                                                                                                                               |
| Pattern Repeat Size       | N/A                                                                                                                                                                                                                                                                                                                                                                                                                                                                                                                                                                                                                                                                                                                                                           |
| Roll Size                 | 122cm wide x 50m - Available by the lineal metre                                                                                                                                                                                                                                                                                                                                                                                                                                                                                                                                                                                                                                                                                                              |
| Fire Rating               | Tested in accordance with AS ISO 9705 2003 for the purpose of determining the<br>Group Number classification required by the Building Code of Australia for the<br>control of fire spread on interior wall and ceiling linings.<br>Classification - Group 1<br>Specific Extinction - Less than 250m²/kg                                                                                                                                                                                                                                                                                                                                                                                                                                                       |
| Lead Time                 | <ul> <li>2-weeks (approx.) from Wednesday, subject to stock availability.</li> <li>Additional 1-week for Western Australia.</li> </ul>                                                                                                                                                                                                                                                                                                                                                                                                                                                                                                                                                                                                                        |
|                           | • Express delivery is available subject to a surcharge. Contact Baresque for details and pricing.                                                                                                                                                                                                                                                                                                                                                                                                                                                                                                                                                                                                                                                             |
| Suggested<br>Installation | Reatec is a specialised product and should only be installed by a trained installer.<br>It is strongly recommended that the installation instructions from our product<br>downloads are read and understood.<br>As Reatec is a thin film, the substrate should be prepared as smooth as possible to<br>avoid visible unevenness.<br>Reatec can be installed and repaired on-site, resulting in almost no downtime for                                                                                                                                                                                                                                                                                                                                         |
|                           | both interior and exterior applications.<br>Feel free to contact Baresque with any installation questions.                                                                                                                                                                                                                                                                                                                                                                                                                                                                                                                                                                                                                                                    |