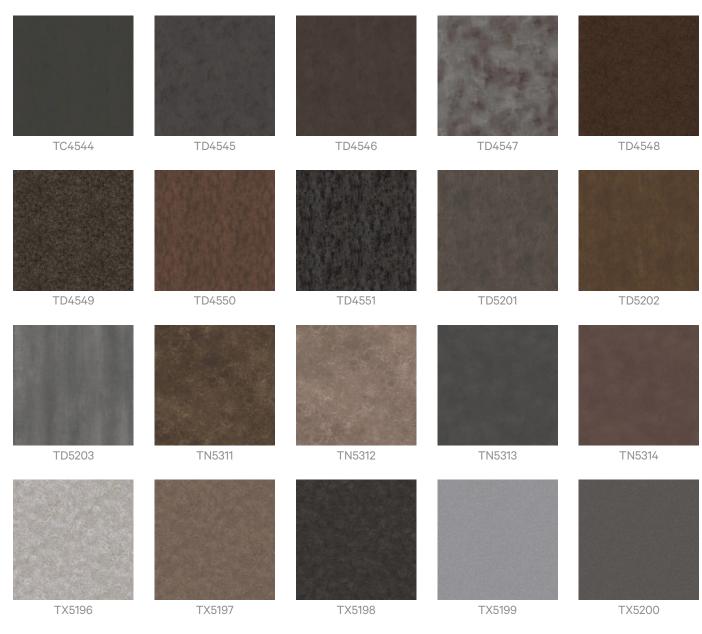

|
|                   | For more difficult stains, dampen a soft white cloth with a solution of household bleach (10% bleach / 90% water). Rub gently. Rinse with a water dampened cloth to remove bleach concentration. |
|                   | Always test in an inconspicuous area first. If care instructions don't deliver the expected results, cease cleaning method immediately and contact Baresque for assistance.                      |
| Warranty          | 2-year warranty. Visit <b>baresque.com.au/warranty</b> for complete details.                                                                                                                     |



## Colour & Finish Options





TX5610