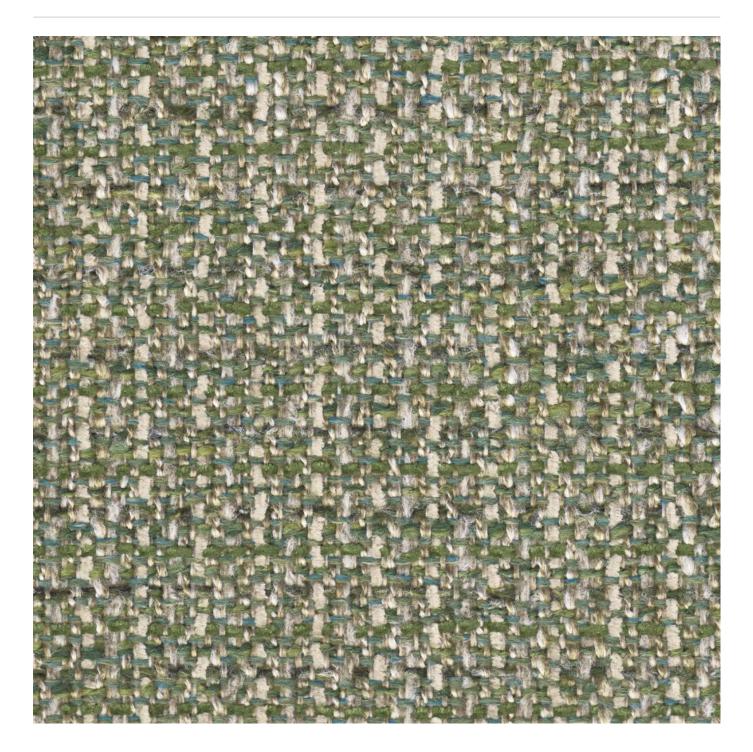

Brand: Crypton

Applications: Upholstery

Via is a 137cm wide woven upholstery with a multicoloured texture that's available in 10 colourways. Suitable for indoor.

| Description         | Via is a multicoloured texture that offers versatility and value. CRYPTON is a permanent moisture, soil resistance and anti-microbial protection backing.                                                                       |
|---------------------|---------------------------------------------------------------------------------------------------------------------------------------------------------------------------------------------------------------------------------|
| Composition         | CRYPTON - 53% polyester / 27% acrylic / 20% olefin                                                                                                                                                                              |
| Pattern Repeat Size | N/A                                                                                                                                                                                                                             |
| Roll Size           | 137cm x Approx 55m - Available by the lineal metre                                                                                                                                                                              |
| Abrasion            | 100,000+ Double Rubs (Wyzenbeek)                                                                                                                                                                                                |
| Fire Rating         | This product can be treated with a fire retardant that will ensure it meets Australian Standard 1530.3. Contact Baresque for details.                                                                                           |
| Lead Time           | <ul> <li>2-weeks (approx.) from Wednesday, subject to stock availability.</li> <li>Additional 1-week for Western Australia.</li> </ul>                                                                                          |
|                     | • Express delivery is available subject to a surcharge. Contact Baresque for details and pricing.                                                                                                                               |
| Care Instructions   | Mix 5 parts water with 1 part of an enzyme laundry detergent to have a mixture that works well on all stains.                                                                                                                   |
|                     | Most liquid spills simply blot off the surface with a dry towel. If a stains remains, follow these simple steps:                                                                                                                |
|                     | 1. Remove excess soil, and apply the soap mixture on the stained area                                                                                                                                                           |
|                     | 2. Allow solution to remain on stain for 1 minute                                                                                                                                                                               |
|                     | 3. Blot up the stain with a dry, clean towel, rinse any remaining soap and blot the area again                                                                                                                                  |
|                     | Repeat these steps if a spot still remains. If agitation is necessary, spray the stained area and work the stain using a soft brush or edge of spoon from outside of spot toward the middle. Blot and rinse to remove any soap. |
| Warranty            | 2-year warranty. Visit <b>baresque.com.au/warranty</b> for complete details.                                                                                                                                                    |