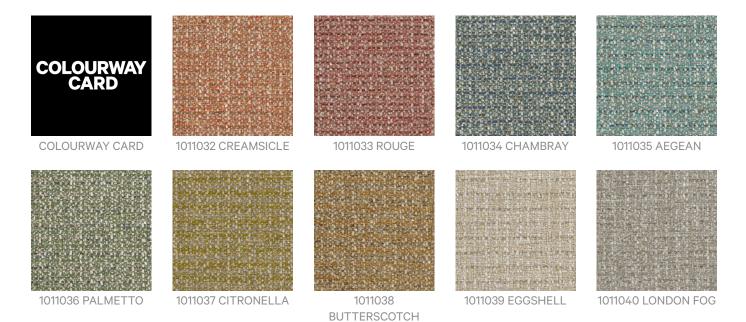

|
|                     | 3. Blot up the stain with a dry, clean towel, rinse any remaining soap and blot the area again                                                                                                                                  |
|                     | Repeat these steps if a spot still remains. If agitation is necessary, spray the stained area and work the stain using a soft brush or edge of spoon from outside of spot toward the middle. Blot and rinse to remove any soap. |
| Warranty            | 2-year warranty. Visit <b>baresque.com.au/warranty</b> for complete details.                                                                                                                                                    |



## Colour & Finish Options



1011041 GRANITE