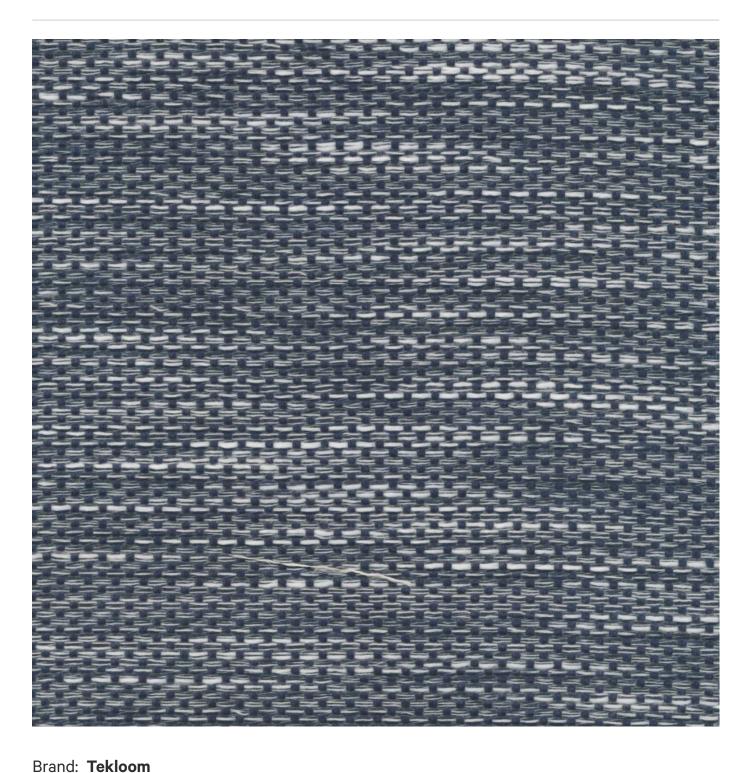

## **TUMBLEWEED TEKLOOM**

Fabrics » Woven Fabrics

Tumbleweed is a 137cm wide high performance coated fabric that's bleach cleanable, ink and stain resistant. available in 10 colours.

| ✓ Bleach Cleanable | High Stain Resistance | ✓ Moisture Barrier  |
|--------------------|-----------------------|---------------------|
| ✓ Phthalate Free   | ✓ PVC-Free            | ✓ Ultra Performance |
| ✓ Anti-Bacterial   | ✓ Anti-Microbial      |                     |

# Description

Tekloom is an innovative high-performance fused textile engineered using a new technology to chemically bond together a woven textile with the durable components of a coated fabric. The end result is a fabric with the aesthetic of a woven textile, but with the high performance characteristics of a coated fabric. Features + Benefits: \* Ink and stain resistant. Clean most stains with a dry towel and water. \* Bleach cleanable \* Moisture barrier \* Abrasion of 1 million + double rubs \* Performance attributes are inherent in the product, not added