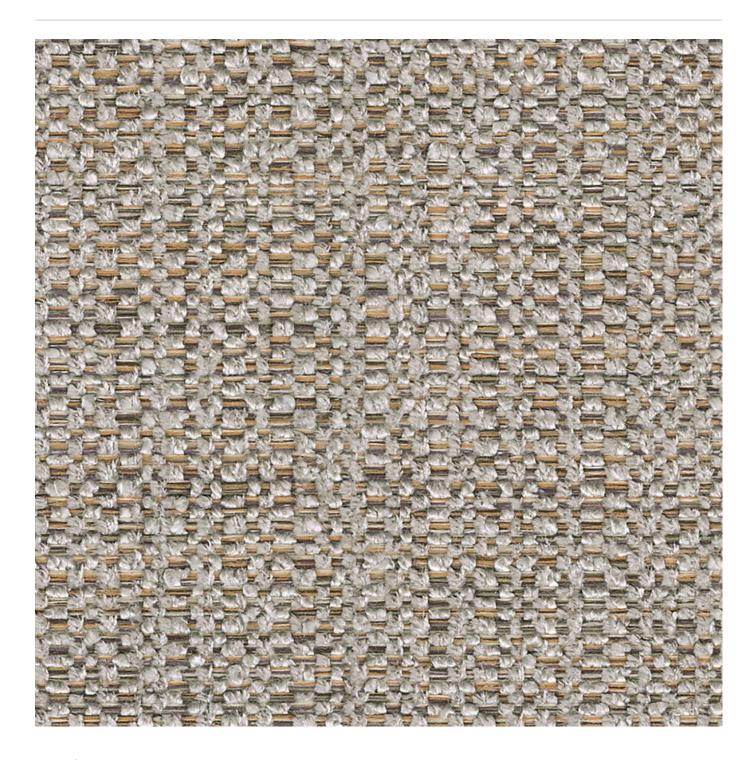

## **TAIPEI**

Fabrics » Woven Fabrics

| Taipei is a 137cm wide woven upholstery that's available in 14 colourways. Suitable for indoors. |                                                                                                                                                                                                                                 |
|--------------------------------------------------------------------------------------------------|---------------------------------------------------------------------------------------------------------------------------------------------------------------------------------------------------------------------------------|
| Description                                                                                      | CRYPTON is a permanent moisture, soil resistance and anti-microbial protection backing.                                                                                                                                         |
| Composition                                                                                      | CRYPTON - 65% Rayon / 34% polyester / 1% Nylon                                                                                                                                                                                  |
| Pattern Repeat Size                                                                              | N/A                                                                                                                                                                                                                             |
| Roll Size                                                                                        | 137cm x 50m - Available by the lineal metre.                                                                                                                                                                                    |
| Abrasion                                                                                         | 60,000 + double rubs Wyzenbeek                                                                                                                                                                                                  |
| Fire Rating                                                                                      | This product can be treated with a fire retardant that will ensure it meets Australian Standard 1530.3. Contact Baresque for details.                                                                                           |
| Lead Time                                                                                        | • 2-weeks (approx.) from Wednesday, subject to stock availability.                                                                                                                                                              |
|                                                                                                  | Additional 1-week for Western Australia.                                                                                                                                                                                        |
|                                                                                                  | <ul> <li>Express delivery is available subject to a surcharge. Contact Baresque for details<br/>and pricing.</li> </ul>                                                                                                         |
| Care Instructions                                                                                | Mix 5 parts water with 1 part of an enzyme laundry detergent to have a mixture that works well on all stains.                                                                                                                   |
|                                                                                                  | Most liquid spills simply blot off the surface with a dry towel. If a stains remains, follow these simple steps:                                                                                                                |
|                                                                                                  | 1. Remove excess soil, and apply the soap mixture on the stained area                                                                                                                                                           |
|                                                                                                  | 2. Allow solution to remain on stain for 1 minute                                                                                                                                                                               |
|                                                                                                  | 3. Blot up the stain with a dry, clean towel, rinse any remaining soap and blot the area again                                                                                                                                  |
|                                                                                                  | Repeat these steps if a spot still remains. If agitation is necessary, spray the stained area and work the stain using a soft brush or edge of spoon from outside of spot toward the middle. Blot and rinse to remove any soap. |
| Warranty                                                                                         | 2-year warranty. Visit <b>baresque.com.au/warranty</b> for complete details.                                                                                                                                                    |