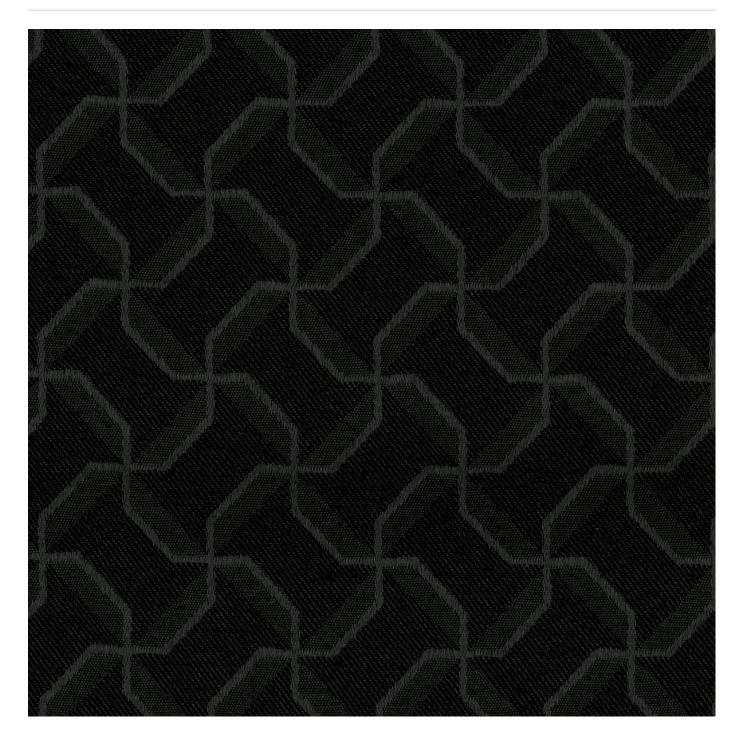

Fabrics » Woven Fabrics

Sync is a 140cm wide woven upholstery with a geometric gridlock styled pattern that's available in 4 colours. Suitable for indoors.

| ✓ Bleach Cleanable  | ✓ Moisture Barrier                                                                                                                                                                                               |
|---------------------|------------------------------------------------------------------------------------------------------------------------------------------------------------------------------------------------------------------|
| Description         | CRYPTON is a permanent moisture, soil resistance and anti-microbial protection backing.                                                                                                                          |
| Composition         | CRYPTON - 100% polyester                                                                                                                                                                                         |
| Pattern Repeat Size | 5.1cm V / 4.7cm H                                                                                                                                                                                                |
| Roll Size           | 140cm x Approx 45m - 55m - Available by the lineal metre.                                                                                                                                                        |
| Abrasion            | 75,000+ double rubs Wyzenbeek                                                                                                                                                                                    |
| Fire Rating         | This product can be treated with a fire retardant that will ensure it meets Australian Standard 1530.3. Contact Baresque for details.                                                                            |
| Lead Time           | • 2-weeks (approx.) from Wednesday, subject to stock availability.                                                                                                                                               |
|                     | <ul> <li>Additional 1-week for Western Australia.</li> </ul>                                                                                                                                                     |
|                     | <ul> <li>Express delivery is available subject to a surcharge. Contact Baresque for details<br/>and pricing.</li> </ul>                                                                                          |
| Care Instructions   | Always use a clean, white, soft cloth.                                                                                                                                                                           |
|                     | Prepare a mixture of 1/3 Napisan and 2/3 Fab. Combine the mixture with water to make a paste about the consistency of soft margarine i.e. not too runny. Apply using a soft bristle brush. Leave for 10 minutes. |
|                     | Use a brush and clean, warm water to remove the paste being sure to renew the water so that it remains clean.                                                                                                    |
|                     | Never use stiff bristles or wire brushes, as they may damage the fabric. To prevent soil build-up, frequent vacuuming is recommended.                                                                            |
|                     | Using a cloth to pat dry will help eliminate watermarks.                                                                                                                                                         |
|                     | For more difficult stains, dampen a soft white cloth with a solution of household bleach (10% bleach / 90% water). Rub gently. Rinse with a water dampened cloth to remove bleach concentration.                 |
|                     | Always test in an inconspicuous area first. If care instructions don't deliver the expected results, cease cleaning method immediately and contact Baresque for assistance.                                      |

#### Colour & Finish Options

3009 MIDNIGHT BLUE

87 CHESTNUT

9003 SMOKE

9009 BLACK