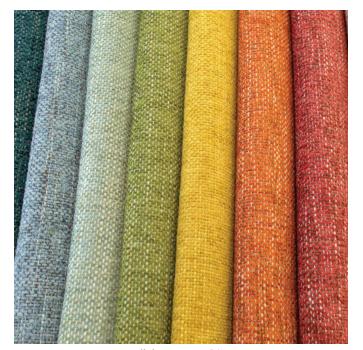

### Fabrics » Woven Fabrics

syllabus\_promo2.jpg

syllabus\_promo1.jpg

Fabrics » Woven Fabrics

Syllabus is a 137cm wide woven upholstery nubby chenille with a soft striking surface texture that's available in 16 colourways.