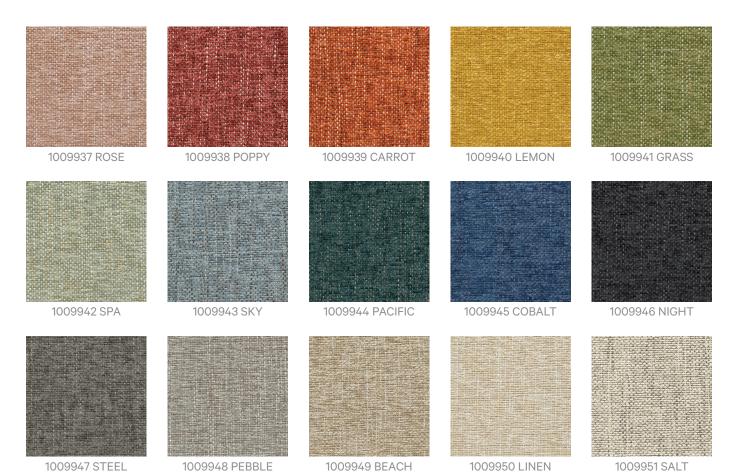

er to remove the paste being sure to renew the water so that it remains clean.

Never use stiff bristles or wire brushes, as they may damage the fabric. To prevent soil build-up, frequent vacuuming is recommended.

Using a cloth to pat dry will help eliminate watermarks.

For more difficult stains, dampen a soft white cloth with a solution of household bleach (10% bleach / 90% water). Rub gently. Rinse with a water dampened cloth to remove bleach concentration.

Always test in an inconspicuous area first. If care instructions don't deliver the expected results, cease cleaning method immediately and contact Baresque for assistance.



## **SYLLABUS**

Fabrics » Woven Fabrics

Warranty

2-year warranty. Visit **baresque.com.au/warranty** for complete details.



### Colour & Finish Options





1009952 FLAX