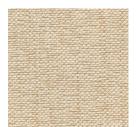

### Fabrics » Woven Fabrics

syllabus\_promo2.jpg

syllabus\_promo1.jpg

Fabrics » Woven Fabrics

Syllabus is a 137cm wide woven upholstery nubby chenille with a soft striking surface texture that's available in 16 colourways.

| Description         | Syllabus is a nubby chenille with a soft striking surface texture. Available in sixteen fresh and current colourways. CRYPTON is a permanent moisture, soil resistance and anti-microbial protection backing.                                   |
|---------------------|-------------------------------------------------------------------------------------------------------------------------------------------------------------------------------------------------------------------------------------------------|
| Composition         | CRYPTON - 84% polyester, 12% cotton, 4% acrylic                                                                                                                                                                                                 |
| Pattern Repeat Size | N/A                                                                                                                                                                                                                                             |
| Roll Size           | 137cm x Approx 45m - Available by the lineal metre                                                                                                                                                                                              |
| Abrasion            | 100,000+ Double Rubs (Wyzenbeek)                                                                                                                                                                                                                |
| Fire Rating         | This product can be treated with a fire retardant that will ensure it meets Australian Standard 1530.3. Contact Baresque for details.                                                                                                           |
| Lead Time           | <ul> <li>2-weeks (approx.) from Wednesday, subject to stock availability.</li> <li>Additional 1-week for Western Australia.</li> <li>Express delivery is available subject to a surcharge. Contact Baresque for details and pricing.</li> </ul> |
| Care Instructions   | Always use a clean, white, soft cloth.                                                                                                                                                                                                          |