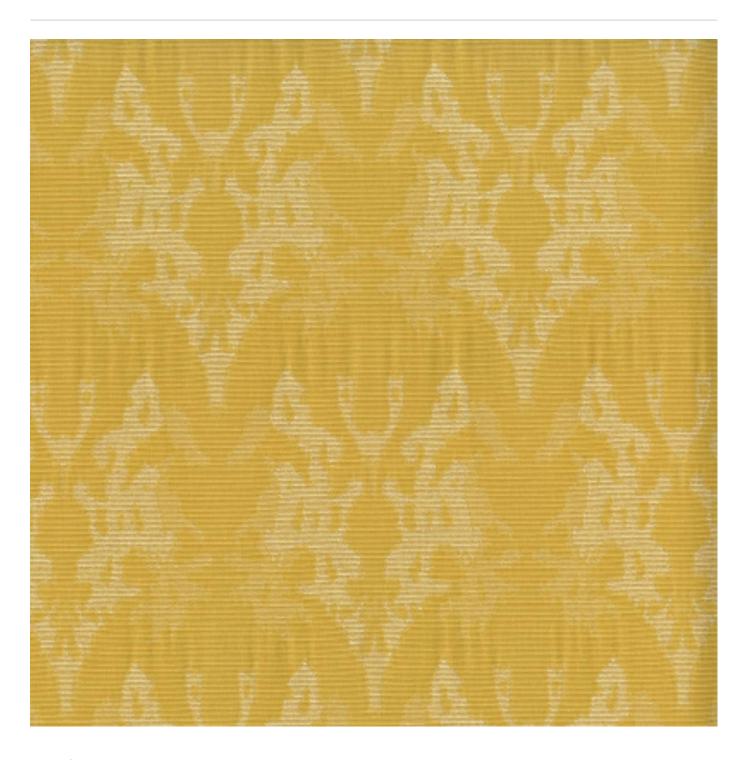

## STIMULATE EXCELLENCE

Fabrics » Woven Fabrics

Stimulate is a 142cm wide woven upholstery with a soft damask pattern that's available in 10 colourways. Suitable for indoors.

| ✓ Bleach Cleanable  | ✓ Moisture Barrier                                                                                                                     |
|---------------------|----------------------------------------------------------------------------------------------------------------------------------------|
| Description         | CRYPTON is a permanent moisture, soil resistance and anti-microbial protection backing.                                                |
| Composition         | CRYPTON - 23% cotton / 45% polyester / 20% recycled post consumer polyester / 12% recycled post industrial polyester                   |
| Pattern Repeat Size | 10.2cm V / 7.5cm H                                                                                                                     |
| Roll Size           | 142cm x Approx 45m - 55m - Available by the lineal metre                                                                               |
| Abrasion            | 50,000+ Double Rubs (Wyzenbeek)                                                                                                        |
| Fire Rating         | This product can be treated with a fire retardant that will ensure it meets Australian Standard 1530.3. Contact Baresque for details.  |
| Lead Time           | <ul> <li>2-weeks (approx.) from Wednesday, subject to stock availability.</li> <li>Additional 1-week for Western Australia.</li> </ul> |
|                     | • Express delivery is available subject to a surcharge. Contact Baresque for details and pricing.                                      |
|                     |                                                                                                                                        |