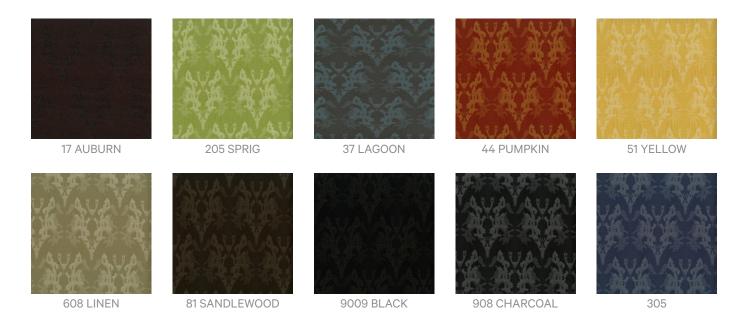

minutes.

Use a brush and clean, warm water to remove the paste being sure to renew the water so that it remains clean.

Never use stiff bristles or wire brushes, as they may damage the fabric. To prevent soil build-up, frequent vacuuming is recommended.

Using a cloth to pat dry will help eliminate watermarks.

For more difficult stains, dampen a soft white cloth with a solution of household bleach (10% bleach / 90% water). Rub gently. Rinse with a water dampened cloth to remove bleach concentration.

Always test in an inconspicuous area first. If care instructions don't deliver the expected results, cease cleaning method immediately and contact Baresque for assistance.

#### Warranty

2-year warranty. Visit **baresque.com.au/warranty** for complete details.

### Colour & Finish Options



4 of 4